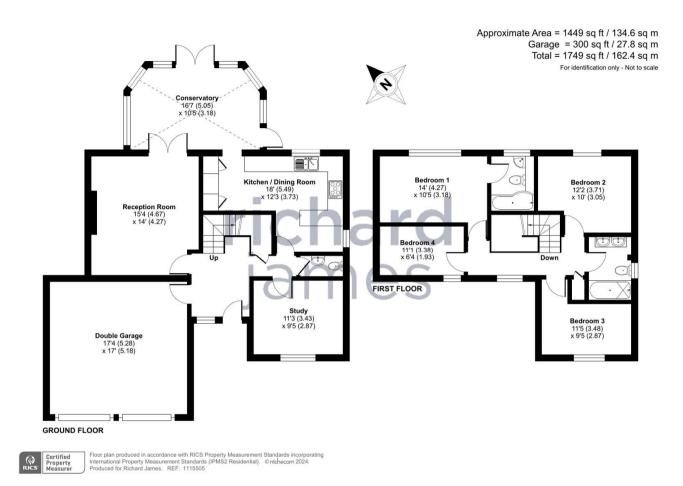

# 🚔 4 🕮 2 📛 2

A stunning 4 bedroom detached family home with double garage and landscaped rear garden located in Willowbrook.

The property benefits from : Lounge, study/playroom, cloakroom, large modern fitted kitchen and huge conservatory.

Upstairs there are 4 bedrooms master with en suite, family bathroom.

Outside there is a large landscaped rear garden and long front driveway leading to a double garage.

If you are looking for the perfect family home in the perfect location then look no further.