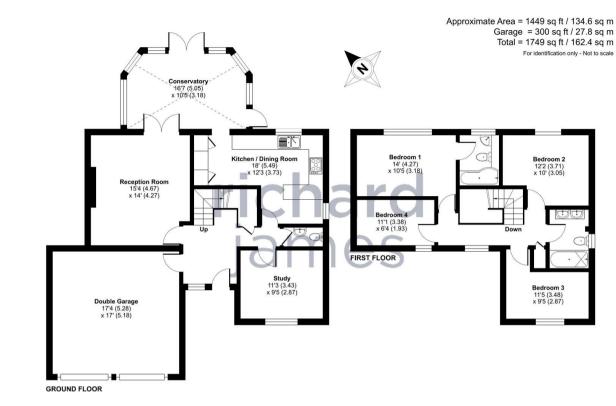

call us for a free valuation on your property

eastswindon@richardjames.uk

Grange Drive | Stratton | SN3 4LA

Floor plan produced in accordance with RICS Property Measurement Standards incorporating International Property Measurement Standards (IPMS2 Residential). ©ntchecom 2024. Produced for Richard James. REF: 1115505