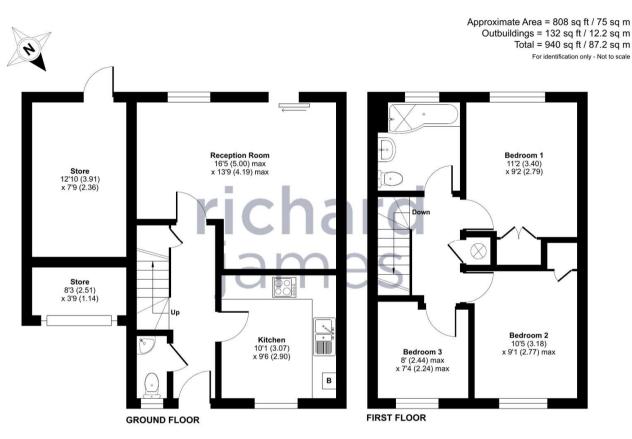

This property would be perfect for a family due to its good living space, its three bedrooms plus its generous rear garden.

The ground floor living accommodation comprises; entrance hall, W.C, a spacious kitchen/breakfast room and a generous lounge/dining room with sliding doors to the rear.

The first floor offers; first floor landing, a large main bedroom with fitted wardrobe, the second bedroom which is also a double and offers fitted wardrobes, the third bedroom plus the family bathroom.

To the rear is a spacious enclosed rear garden with a patio seating area leading to a good sized lawn. The garage has been partially converted to a office/studio and can also be accessed via the rear garden.

### **EPC**

Floor plan produced in accordance with RICS Property Measurement Standards incorporating International Property Measurement Standards (IPMS2 Residential). © nichecom 2024. Produced for Richard James. REF: 1109998