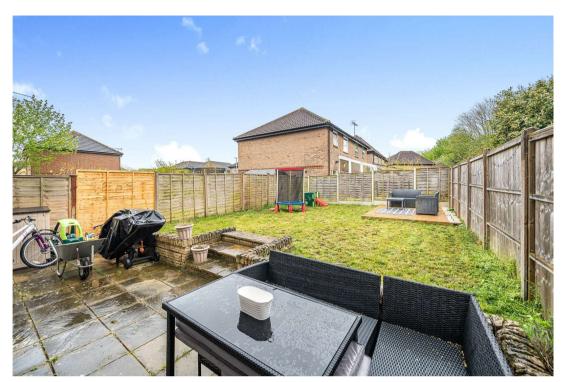

To the rear is a spacious enclosed rear garden with a patio seating area leading to a good sized lawn. The garage has been partially converted to a office/studio and can also be accessed via the rear garden.