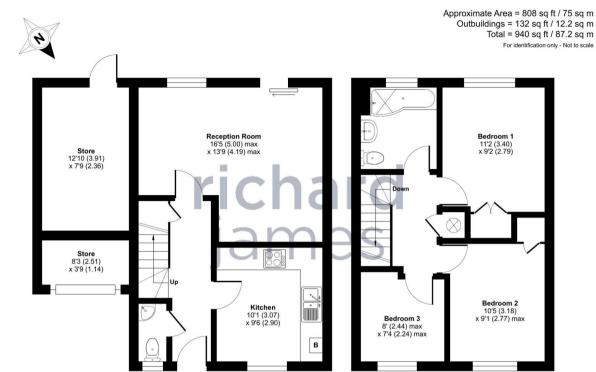

The first floor offers; first floor landing, a large main bedroom with fitted wardrobe, the second bedroom which is also a double and offers fitted wardrobes, the third bedroom plus the family bathroom.

To the rear is a spacious enclosed rear garden with a patio seating area leading to a good sized lawn. The garage has been partially converted to a office/studio and can also be accessed via the rear garden.

To the front is driveway parking for multiple vehicles.

call us for a free valuation on your property

westswindon@richardjames.uk

Lucena House | Shaw Village Centre | SN5 5PY

FIRST FLOOR

Floor plan produced in accordance with RICS Property Measurement Standards incorporating International Property Measurement Standards (IPMS2 Residential). ©ntchecom 2024. Produced for Richard James. REF: 1109998

GROUND FLOOR