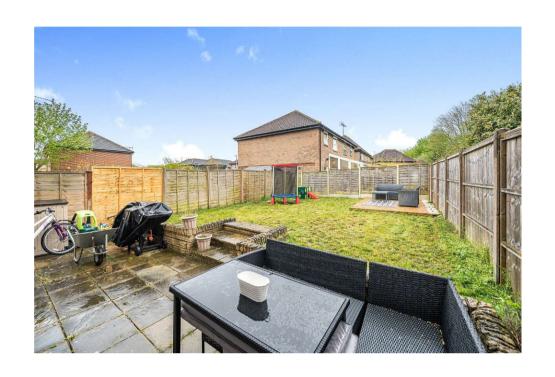

To the rear is a spacious enclosed rear garden with a patio seating area leading to a good sized lawn. The garage has been partially converted to a office/studio and can also be accessed via the rear garden.