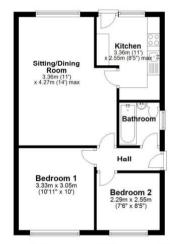

### Ground Floor Approx. 64.8 sq. metres (697.9 sq. fe

Total area: approx. 64.8 sq. metres (697.9 sq. feet)