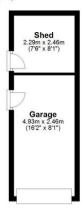

### Ground Floor Approx. 64.8 sq. metres (697.9 sq. fe

Total area: approx. 64.8 sq. metres (697.9 sq. feet)