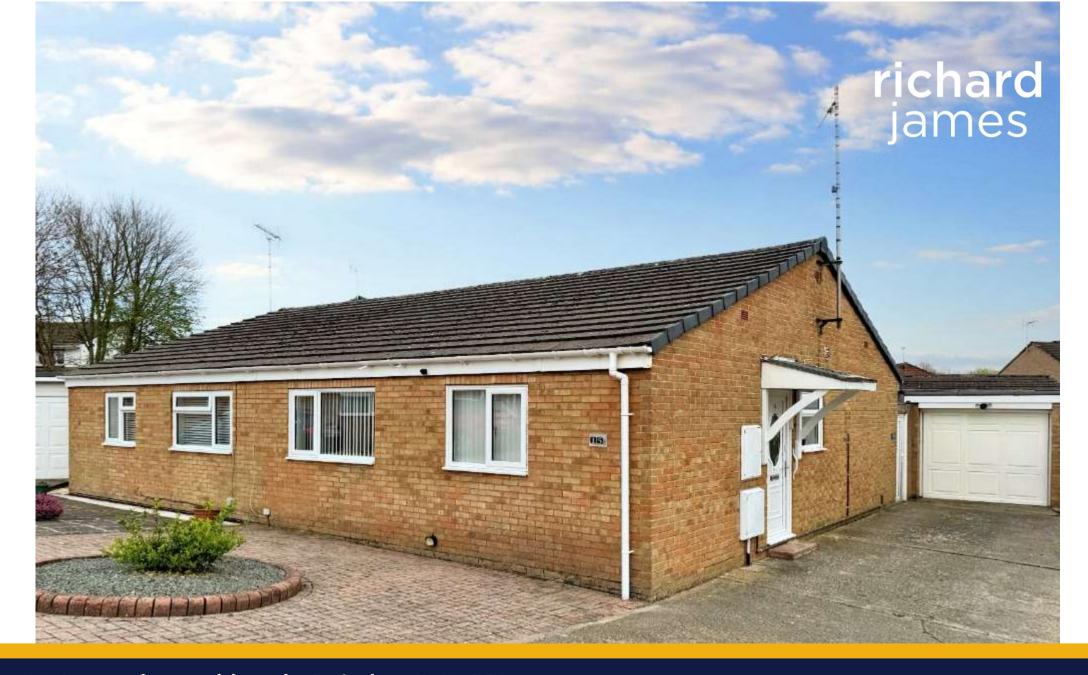

15 Symonds, Freshbrook, Swindon, SN5 8QL

Guide Price £240,000

## **IN A NUTSHELL**

GUIDE PRICE £240,000 - £250,000

\*\*\*A STUNNUNG BUNGALOW IN A QUIET CUL DE SAC\*\*\*

Situated at the end of a quiet West Swindon cul de sac, we are pleased to present this much improved 2 bedroom semi detached bungalow. The bungalow benefits from uPVC double glazing, gas radiator central heating, sitting/dining room, fitted kitchen, 2 double bedrooms, re fitted bathroom, garage, brick built shed, garden & driveway parking. The bungalow is well located for all local amenities, shops, doctors, pharmacies etc Lydiard Park & M4 J16,. Viewing is highly recommended by the vendor's sole agent.