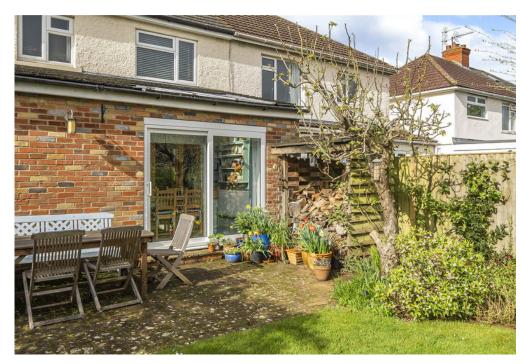

To the rear is an enclosed well-maintained rear garden laid to lawn offering a summer house/home office with full power and lighting.

The front garden is a block paved driveway offering parking for multiple vehicles.