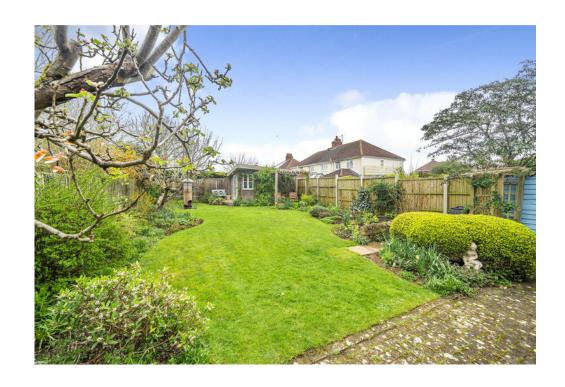

To the rear is an enclosed well-maintained rear garden laid to lawn offering a summer house/home office with full power and lighting.

The front garden is a block paved driveway offering parking for multiple vehicles.