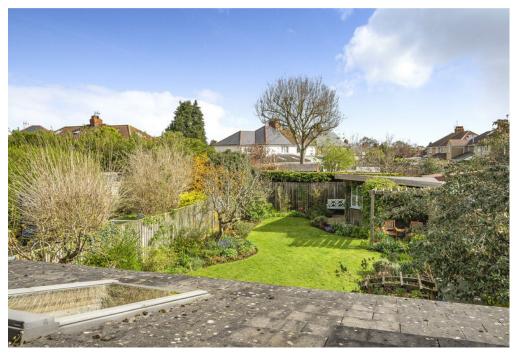

To the rear is an enclosed well-maintained rear garden laid to lawn offering a summer house/home office with full power and lighting.

The front garden is a block paved driveway offering parking for multiple vehicles.