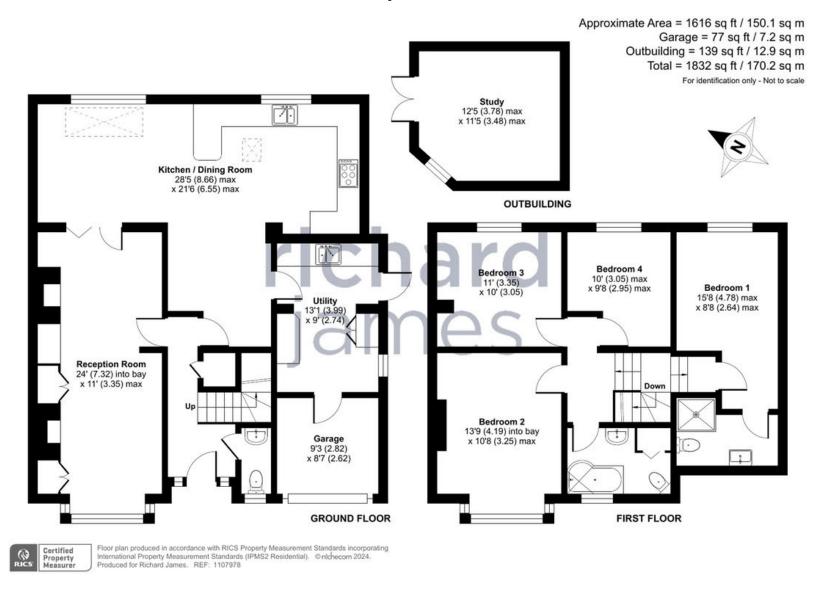

The ground floor living accommodation comprises: entrance hall, cloakroom, a generous bay fronted living room, a superb open plan kitchen/dining room/family room, utility room and storage area.

The first floor offers: first floor landing, a generous master bedroom with en-suite, a bay fronted second bedroom, a modern family bathroom plus two further double bedrooms.

## Floorplan

01793 520 720

oldtown@richardjames.uk

101 Victoria Road | Swindon | SN1 3BD