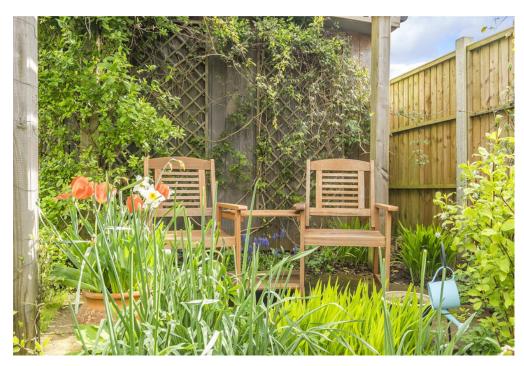

To the rear is an enclosed well-maintained rear garden laid to lawn offering a summer house/home office with full power and lighting.

The front garden is a block paved driveway offering parking for multiple vehicles.