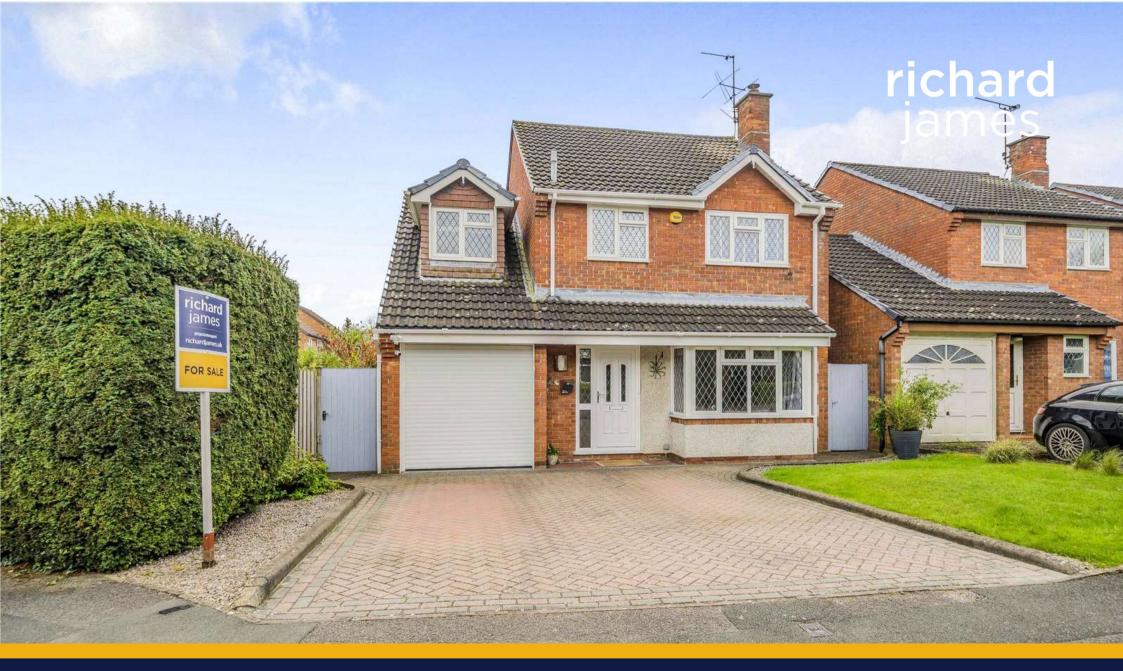

30 Whittington Road, Westlea, Swindon, Wiltshire, SN5 7DF

# 🚔 4 🕮 3 📛 2

This EXTENDED four bedroom detached home is well located in one of West Swindon's most desirable roads and would be perfect for a family due to its superb condition, its modern open plan kitchen/dining room plus its popular location just a short walk from local schools, shops and amenities.

This property also offers easy access to J16 of the M4 and Central Swindon.

This property offers features such as solid wood flooring throughout the ground floor, a woodburner stove and a superb open plan kitchen/dining area offering superb social and entertaining space.

To the front is a generous block paved driveway offering parking for multiple vehicles.