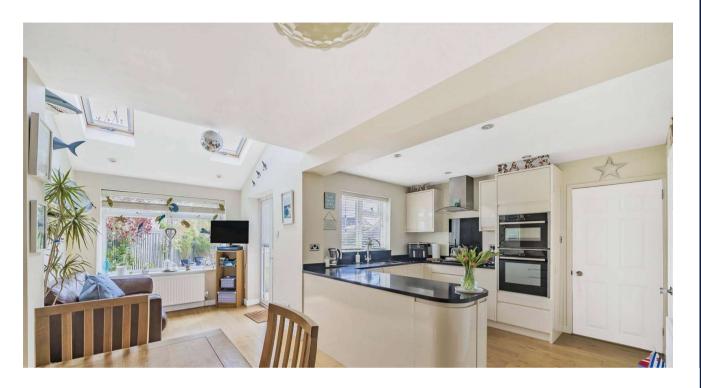

This property also offers easy access to J16 of the M4 and Central Swindon.

This property offers features such as solid wood flooring throughout the ground floor, a woodburner stove and a superb open plan kitchen/dining area offering superb social and entertaining space.

The ground floor living accommodation comprises; entrance hall, a bay fronted living room that is open to the dining room, a modern and extended kitchen/dining room with windows and french doors giving views and leading to the rear garden, utility room and integral garage.