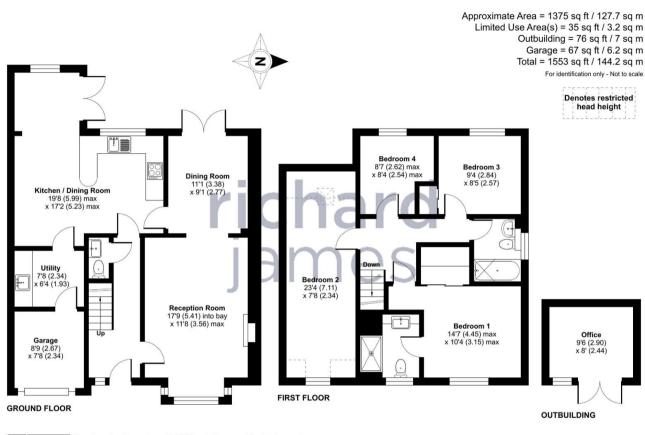

The ground floor living accommodation comprises; entrance hall, a bay fronted living room that is open to the dining room, a modern and extended kitchen/dining room with windows and french doors giving views and leading to the rear garden, utility room and integral garage.

The first floor offers; first floor landing, a spacious main bedroom with en-suite shower room, a large second bedroom, bedrooms three and four plus a modern family bathroom.

To the rear is an enclosed rear garden with a patio seating area leading to a well maintained lawn with a pathway leading to the home office at the rear of the garden which offers power and lighting.

#### EPC

Floor plan produced in accordance with RICS Property Measurement Standards incorporating International Property Measurement Standards (IPMS2 Residential). ©ntchecom 2024. Produced for Richard James. REF: 1112481