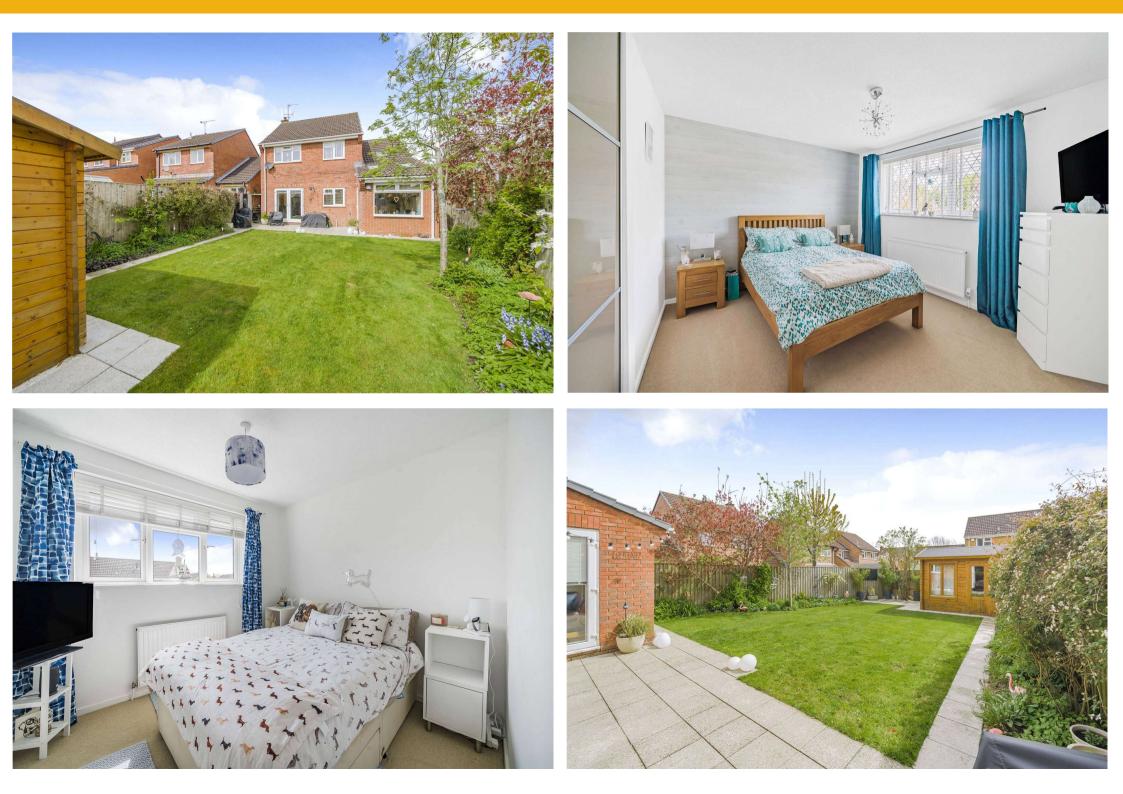

# 🚔 4 🕮 3 📛 2

This EXTENDED four bedroom detached home is well located in one of West Swindon's most desirable roads and would be perfect for a family due to its superb condition, its modern open plan kitchen/dining room plus its popular location just a short walk from local schools, shops and amenities.

This property also offers easy access to J16 of the M4 and Central Swindon.

This property offers features such as solid wood flooring throughout the ground floor, a woodburner stove and a superb open plan kitchen/dining area offering superb social and entertaining space.

The ground floor living accommodation comprises; entrance hall, a bay fronted living room that is open to the dining room, a modern and extended kitchen/dining room with windows and french doors giving views and leading to the rear garden, utility room and integral garage.

The first floor offers; first floor landing, a spacious main bedroom with en-suite shower room, a large second bedroom, bedrooms three and four plus a modern family bathroom.

To the rear is an enclosed rear garden with a patio seating area leading to a well maintained lawn with a pathway leading to the home office at the rear of the garden which offers power and lighting.

To the front is a generous block paved driveway offering parking for multiple vehicles.