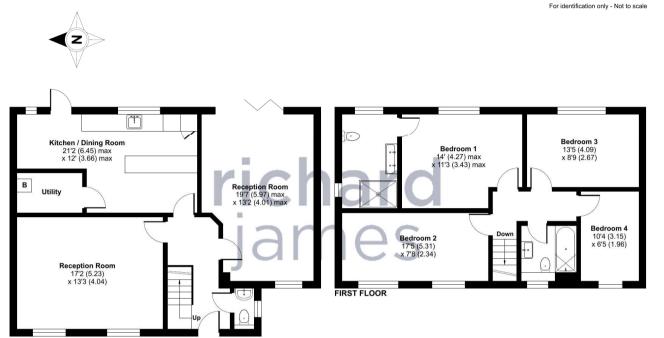

### EPC

GROUND FLOOR

Floor plan produced in accordance with RICS Property Measurement Standards incorporating International Property Measurement Standards (IPMS2 Residential). ©ntchecom 2024. Produced for Richard James. REF: 112005

# find your happy

Approximate Area = 1528 sq ft / 141.9 sq m