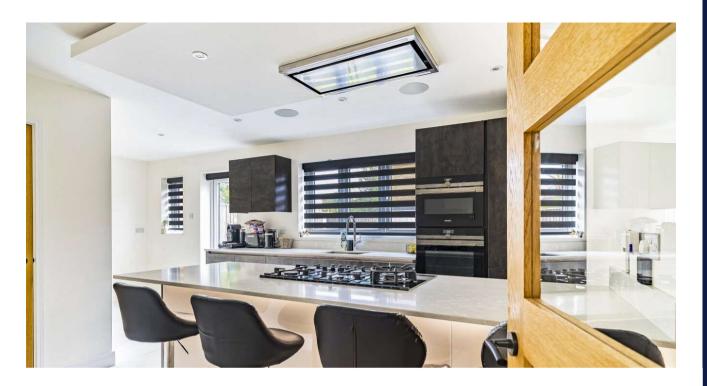

The property benefits from uPVC double glazing, gas radiator central heating, ground floor under floor heating, cloakroom, sitting room, 18' cinema room, re fitted kitchen/breakfast room, master bedroom with ensuite, 3 further bedrooms, family bathroom, parking & gardens. The property is well located for all local amenities, shops, schools etc Lydiard Park & M4 J16. Viewing is highly recommended by the vendor's sole agent.