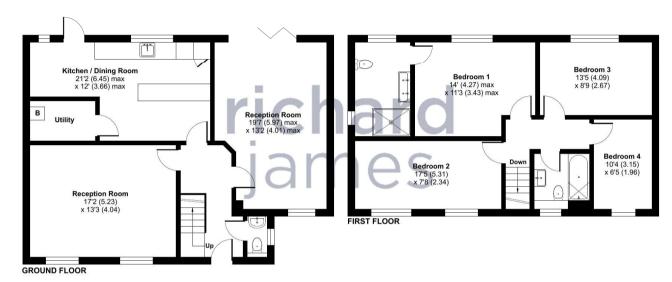

The property benefits from uPVC double glazing, gas radiator central heating, ground floor under floor heating, cloakroom, sitting room, 18' cinema room, re fitted kitchen/breakfast room, master bedroom with ensuite, 3 further bedrooms, family bathroom, parking & gardens. The property is well located for all local amenities, shops, schools etc Lydiard Park & M4 J16. Viewing is highly recommended by the vendor's sole agent.

## **EPC**

Approximate Area = 1528 sq ft / 141.9 sq m
For identification only - Not to scale

Floor plan produced in accordance with RICS Property Measurement Standards incorporating International Property Measurement Standards (IPMS2 Residential). @nichecom 2024. Produced for Richard James. REF: 1120005