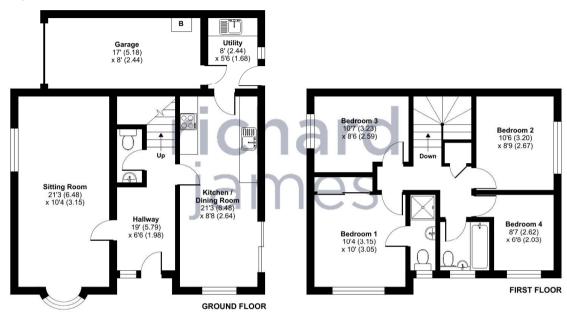

#### **IN A NUTSHELL**

**A E 1 E 2** 

\*\*\*TOTALLY REFURBISHED 4 BEDROOM **ENSUITE DETACHED WITH PLANNING** PERMISSION\*\*\*

Situated on a generous corner plot with approved planning permission for a ground floor extention, we are pleased to present this totally refurbished 4 bedroom ensuite detached family home. The property benefits from uPVC double glazing, gas radiator central heating, Cloakroom, sitting room, re fitted kitchen/dining room, utility room, master bedroom with re fitted ensuite shower room, 3 further bedrooms, re fitted family bathroom, garage & gardens. The property is well located for all local amenities, shops, schools etc Lydiard Park & M4 J16. Viewing is highly recommended by the vendor's sole agent.

### **EPC**

Approximate Area = 1147 sq ft / 106.6 sq m
Garage= 136 sq ft / 12.6 sq m
Total = 1283 sq ft / 119.2 sq m
For identification only - Not to scale

Floor plan produced in accordance with RICS Property Measurement Standards incorporating International Property Measurement Standards (IPMS2 Residential). @ nthecom 2024. Produced for Pichard Image. PEF: 1116054.