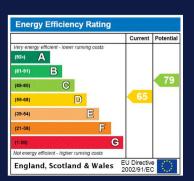

### **EPC**

Approximate Area = 1147 sq ft / 106.6 sq m
Garage= 136 sq ft / 12.6 sq m
Total = 1283 sq ft / 119.2 sq m
For identification only - Not to scale

Floor plan produced in accordance with RICS Property Measurement Standards incorporating International Property Measurement Standards (IPMS2 Residential). @ nthecom 2024. Produced for Pichard Image. PEF: 1116054.