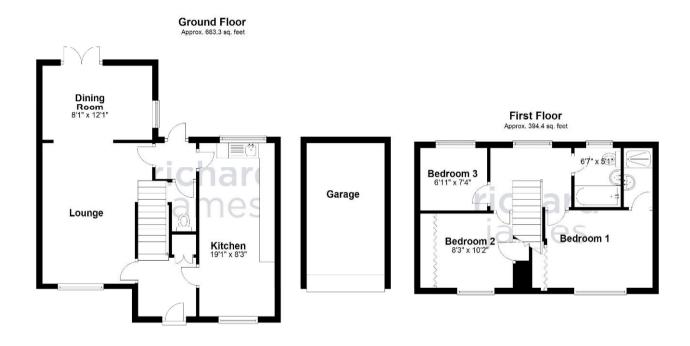

#### **IN A NUTSHELL**

\*\*\*OFFERED WITH PLANNING PERMISSION FOR A 2 STORY WRAP AROUND **EXTENTION\*\*\*** 

Situated in a guiet cul de sac & offered with planning permission for 2 story wrap around extension, we are pleased to present this much improved and extended 3 bedroom ensuite detached family. The property benefits from uPVC double glazing, gas radiator central heating, cloakroom, sitting room, study/playroom, re fitted kitchen/dining room, new boiler, master bedroom with ensuite, 2 further bedrooms, re fitted family bathroom, garage & garden, The property is well located for all local amenities, shops, schools etc, Lydiard Park & M4 J16. Viewing is highly recommended by the vendor's sole agent.

### **EPC**

Total area: approx. 1077.7 sq. feet