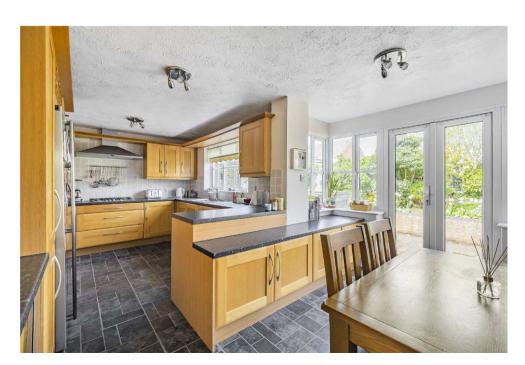

Linden Way, Common Platt, SN5 5DE

offers in the region of £525,000

richard james

freehold energy efficiency rating

\*\*\*SIMPLY STUNNING & HUGE 4 BED ENSUITE & DOUBLE GARAGE\*\*\*

Set in a quiet common platt cul de sac, we are pleased to present this much improved 4 bedroom ensuite detached family home. The property enjoys being in the Royal Wootton Bassett schools catchment area & benefits from uPVC double glazing, gas radiator central heating, cloakroom, study, sitting room, dining room, re fitted kitchen/breakfast room, utility room, master bedroom with ensuite, 3 further bedrooms, family bathroom, double garage & gardens. The property is well located for all local amenities, shops, schools etc Lydiard Park, Peatmoor Lagoon & M4 J16. Viewing is highly recommended by the vendor's agent.