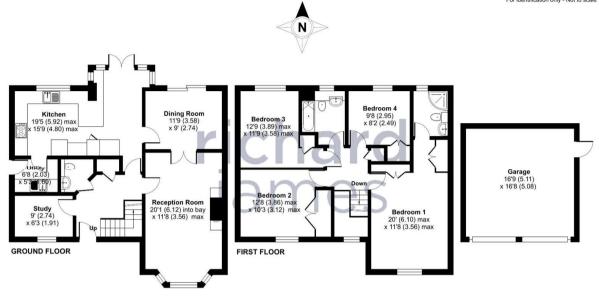

call us for a free valuation on your property

westswindon@richardjames.uk

Lucena House | Shaw Village Centre | SN5 5PY

Approximate Area = 1610 sq ft / 149.6 sq m Garage = 281 sq ft / 26.1 sq m Total = 1891 sq ft / 175.7 sq m

Floor plan produced in accordance with RICS Property Measurement Standards incorporating International Property Measurement Standards (IPMS2 Residential). © ntchecom 2024, Produced for Richard James. REF: 1116395