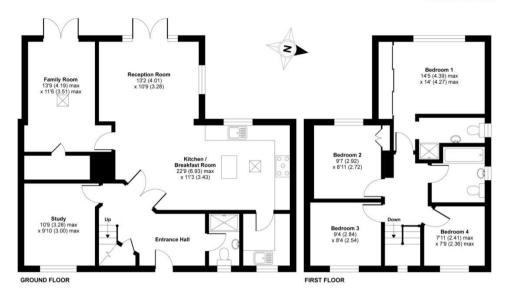

EPC Rating - C Council Tax Band - C

garden.

Total = 1469 sq ft / 136.5 sq m For identification only - Not to scale

Floor plan produced in accordance with RICS Property Measurement Standards incorporatin International Property Measurement Standards (IPMS2 Residential). © nichecom 2021.