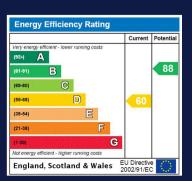

### **EPC**

Approximate Area = 846 sq ft / 78.5 sq m

For identification only - Not to scale

Floor plan produced in accordance with RICS Property Measurement Standards incorporating International Property Measurement Standards (IPMS2 Residential). © ntchecom 2024. Produced for Richard James. REF: 110980