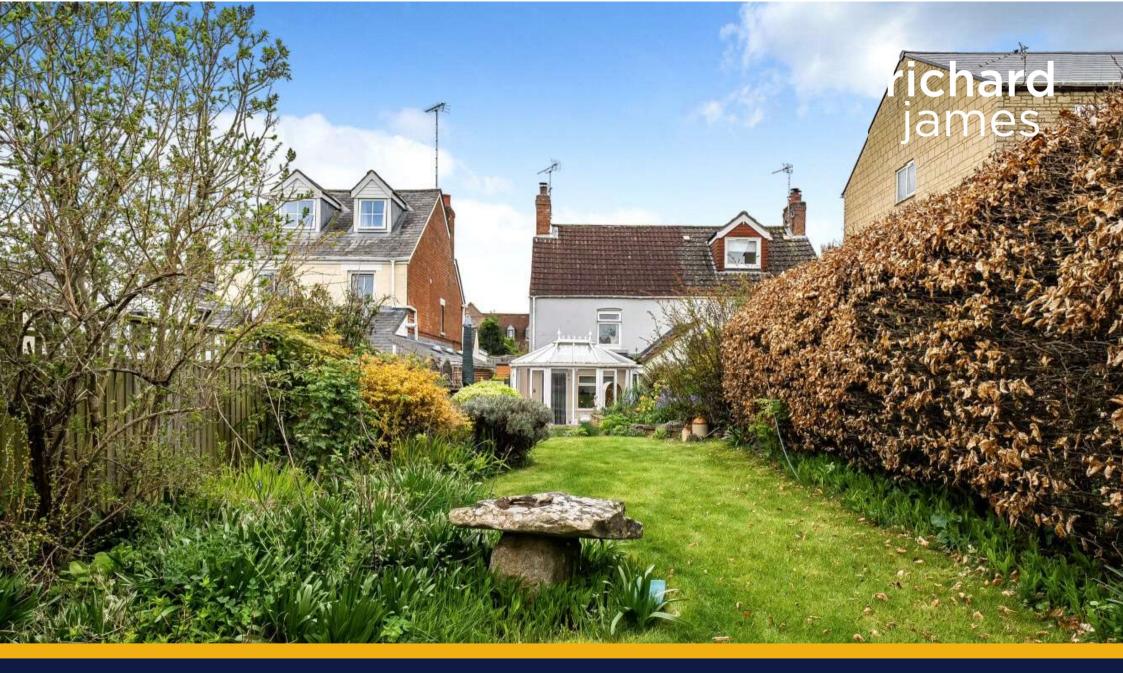

The first floor provides two generous bedrooms.

The property has various original features throughout the home including original doors, exposed brick walls and other character traits.

Outside are good sized rear gardens which are well stocked as well as front courtyard garden to the front.

Parking is on street and there is ample parking a few moments away provided by the former 'Swan' Car park which is free to use for residents.

Wroughton is a thriving community and offers all the amenities you should require on a day to day basis. As well as the ease of access away from Wroughton including the Ridgeway bridle path, Marlborough and transports links M4, A419 and train links all within easy reach.