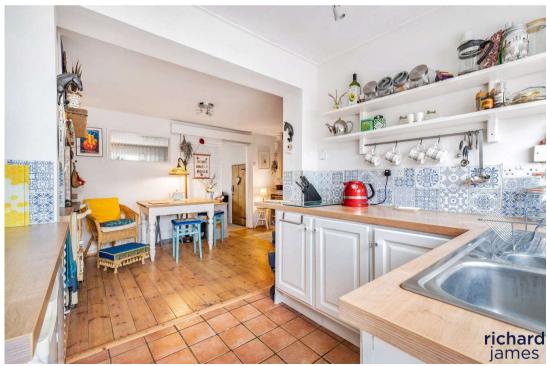

Nestled in Old Wroughton this charming Cottage offers entrance hall, living room with exposed feature red brick wall and fireplace with woodburning stove, fitted kitchen/ dining room which overlooks the garden as well as fitted bathroom suite.