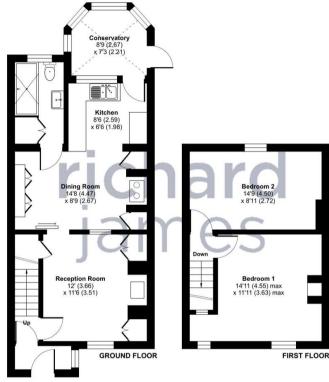

Nestled in Old Wroughton this charming Cottage offers entrance hall, living room with exposed feature red brick wall and fireplace with woodburning stove, fitted kitchen/ dining room which overlooks the garden as well as fitted bathroom suite.

The first floor provides two generous bedrooms.

The property has various original features throughout the home including original doors, exposed brick walls and other character traits.

Outside are good sized rear gardens which are well stocked as well as front courtyard garden to the front.

### **EPC**

Approximate Area = 846 sq ft / 78.5 sq m

For identification only - Not to scale

Floor plan produced in accordance with RICS Property Measurement Standards incorporating International Property Measurement Standards (IPMS2 Residential). © ntchecom 2024. Produced for Richard James. REF: 110980