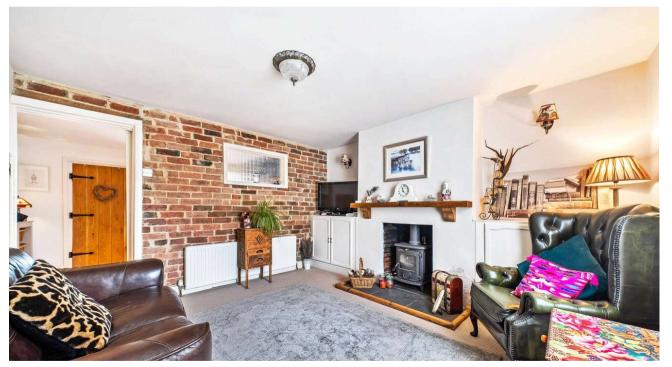

Nestled in Old Wroughton this charming Cottage offers entrance hall, living room with exposed feature red brick wall and fireplace with woodburning stove, fitted kitchen/ dining room which overlooks the garden as well as fitted bathroom suite.