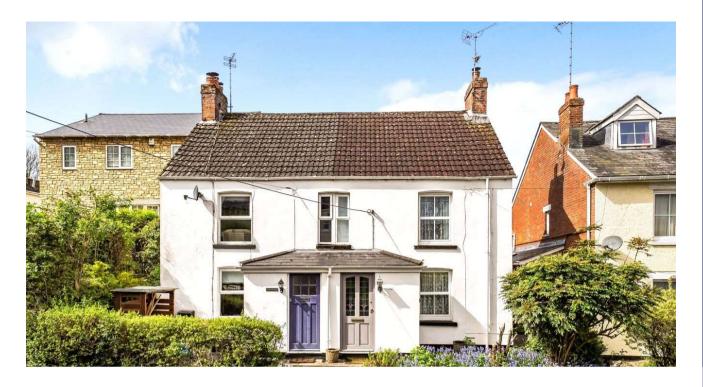

Harvest Cottage, 60 Priors Hill, Wroughton, Wiltshire, SN4 ORW

Guide Price £275,000-£300,000

Nestled in Old Wroughton this charming Cottage offers entrance hall, living room with exposed feature red brick wall and fireplace with woodburning stove, fitted kitchen/ dining room which overlooks the garden as well as fitted bathroom suite.