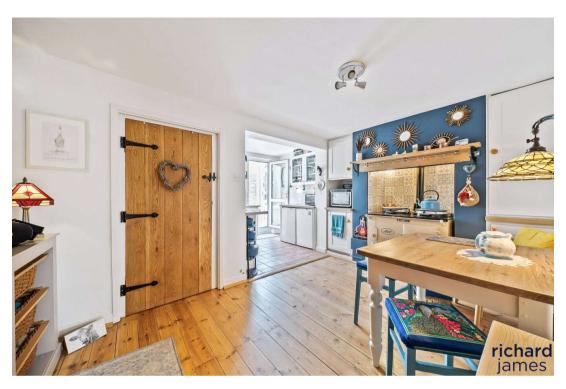

Nestled in Old Wroughton this charming Cottage offers entrance hall, living room with exposed feature red brick wall and fireplace with woodburning stove, fitted kitchen/ dining room which overlooks the garden as well as fitted bathroom suite.

The first floor provides two generous bedrooms.

The property has various original features throughout the home including original doors, exposed brick walls and other character traits.

Outside are good sized rear gardens which are well stocked as well as front courtyard garden to the front.