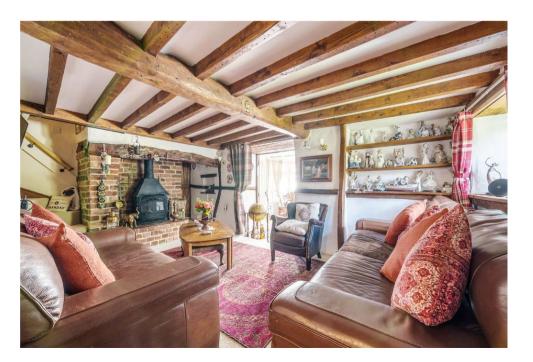

This cottage greets you with a homely atmosphere the moment you step through the door. The ground floor seamlessly blends traditional elements with modern convenience. The lounge and kitchen, adorned with a cosy fireplace, provide the perfect setting for gatherings and relaxation. The separate dining room adds an elegant touch, ideal for hosting.