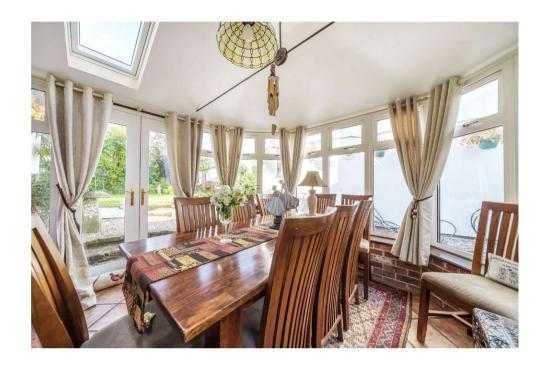

An adjoining conservatory, bathed in natural light, offers an additional space to unwind while enjoying the views of the lush garden. This space provides a seamless connection between the interior and the outdoors.