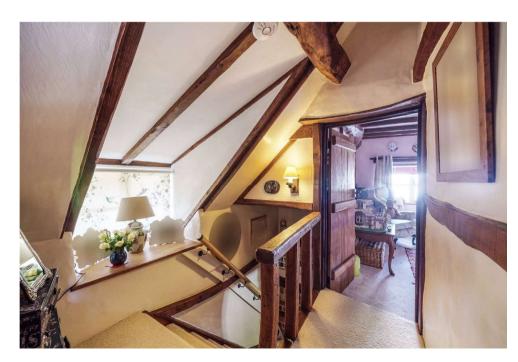

This cottage greets you with a homely atmosphere the moment you step through the door. The ground floor seamlessly blends traditional elements with modern convenience. The lounge and kitchen, adorned with a cosy fireplace, provide the perfect setting for gatherings and relaxation. The separate dining room adds an elegant touch, ideal for hosting.