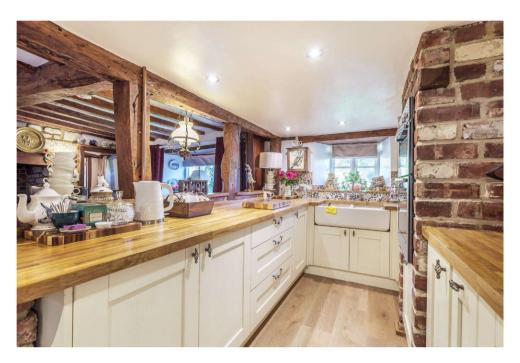

This cottage greets you with a homely atmosphere the moment you step through the door. The ground floor seamlessly blends traditional elements with modern convenience. The lounge and kitchen, adorned with a cosy fireplace, provide the perfect setting for gatherings and relaxation. The separate dining room adds an elegant touch, ideal for hosting.