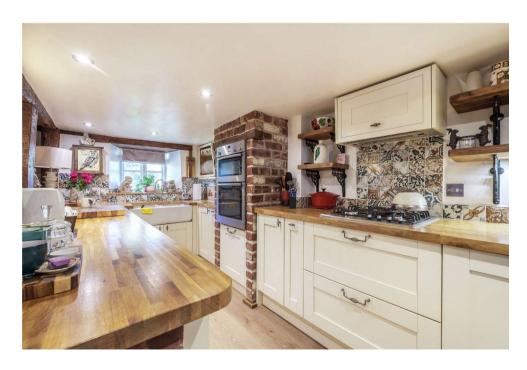

This cottage greets you with a homely atmosphere the moment you step through the door. The ground floor seamlessly blends traditional elements with modern convenience. The lounge and kitchen, adorned with a cosy fireplace, provide the perfect setting for gatherings and relaxation. The separate dining room adds an elegant touch, ideal for hosting.