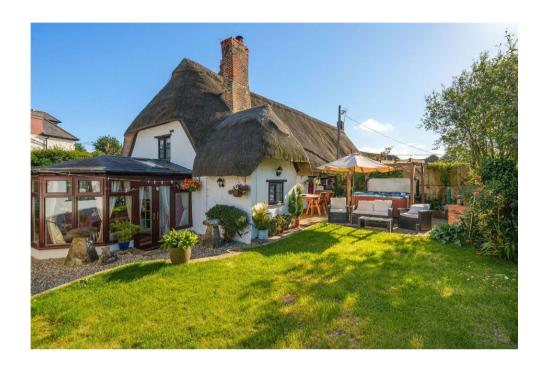

### freehold

Charming Thatched Cottage in Wanborough - A Homely Retreat with Scenic Views

Nestled within the picturesque village of Wanborough, this enchanting thatched cottage exudes a warm and homely ambiance, showcasing an abundance of character and timeless charm. With its idyllic setting and captivating features, this property offers a truly unique and inviting living experience.

An adjoining conservatory, bathed in natural light, offers an additional space to unwind while enjoying the views of the lush garden. This space provides a seamless connection between the interior and the outdoors.

The cottage's allure extends outdoors, where a very private garden beckons with its lush foliage and vibrant blooms. Overlooking green fields, this outdoor space is a perfect haven for relaxation, gardening, or al fresco dining.