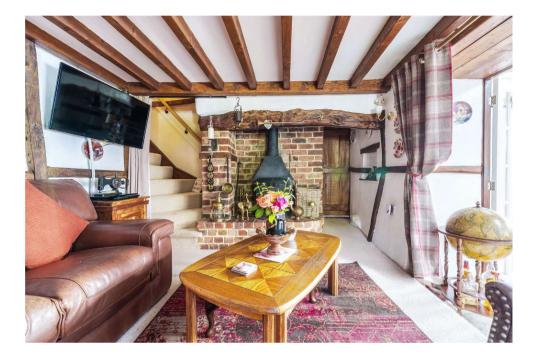

This cottage greets you with a homely atmosphere the moment you step through the door. The ground floor seamlessly blends traditional elements with modern convenience. The lounge and kitchen, adorned with a cosy fireplace, provide the perfect setting for gatherings and relaxation. The separate dining room adds an elegant touch, ideal for hosting.