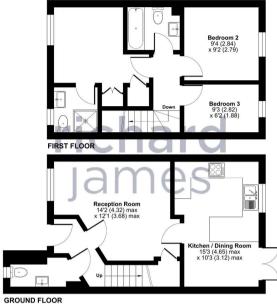

asking price £240,000

richard james

freehold energy efficiency rating

\*\* NO CHAIN \*\*

Situated in this sought after development on the outskirts of Calne...

We are pleased to present this much improved 3 bedroom en suite terraced family home. The property benefits from uPVC double glazing, gas radiator central heating, sitting room, fitted kitchen/dining room, cloakroom, master bedroom with en suite shower room, 2 further bedrooms, family bathroom, garden to the rear and two parking spaces to the front of the property.

## Approximate Area = 779 sq ft / 72.3 sq m

For identification only - Not to scale

loor plan produced in accordance with RICS Property Measurement Standards incorporating ternational Property Measurement Standards (IPMS2 Residential). © https://doi.org/10.1016/j.com.2023.