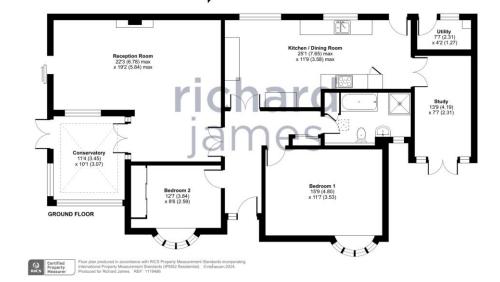

Approximate Area = 1404 sq ft / 130.4 sq m Outbuilding = 29 sq ft / 2.6 sq m Total = 1433 sq ft / 133 sq m For identification only - Not to scale