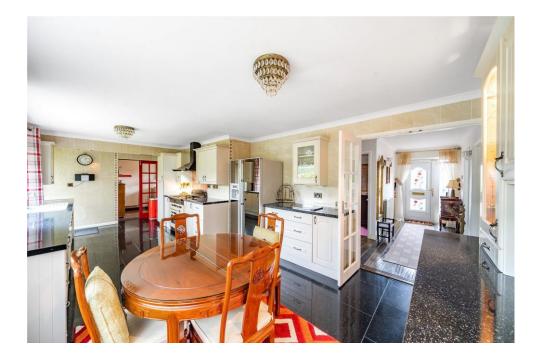

Upon entry you are greeted by the entrance hall with built in storage. The spacious master bedroom has ample room for all furnishings with plenty of floor space remaining. The second bedroom is also of a good size with built in wardrobes. The bathroom has both a bath and separate shower cubicle. The large lounge has a gas fire and patio doors to the rear garden with access to the conservatory which boasts tiled floor & patio doors to the rear. The stunning kitchen which was extended by the current owners provides a range cooker, American fridge/freezer, integral washing machine and dishwasher. The current study which was previously the garage can be used for multiple purposes and even a third bedroom should you need.