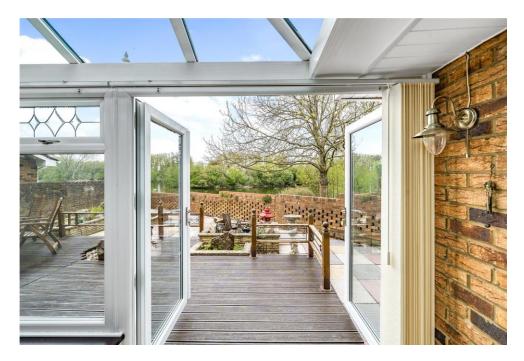

Upon entry you are greeted by the entrance hall with built in storage. The spacious master bedroom has ample room for all furnishings with plenty of floor space remaining. The second bedroom is also of a good size with built in wardrobes. The bathroom has both a bath and separate shower cubicle. The large lounge has a gas fire and patio doors to the rear garden with access to the conservatory which boasts tiled floor & patio doors to the rear. The stunning kitchen which was extended by the current owners provides a range cooker, American fridge/freezer, integral washing machine and dishwasher. The current study which was previously the garage can be used for multiple purposes and even a third bedroom should you need.