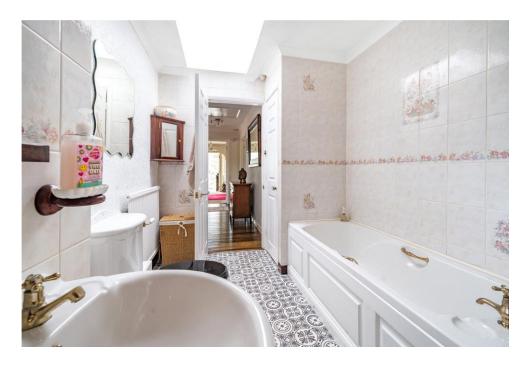

Upon entry you are greeted by the entrance hall with built in storage. The spacious master bedroom has ample room for all furnishings with plenty of floor space remaining. The second bedroom is also of a good size with built in wardrobes. The bathroom has both a bath and separate shower cubicle. The large lounge has a gas fire and patio doors to the rear garden with access to the conservatory which boasts tiled floor & patio doors to the rear. The stunning kitchen which was extended by the current owners provides a range cooker, American fridge/freezer, integral washing machine and dishwasher. The current study which was previously the garage can be used for multiple purposes and even a third bedroom should you need.