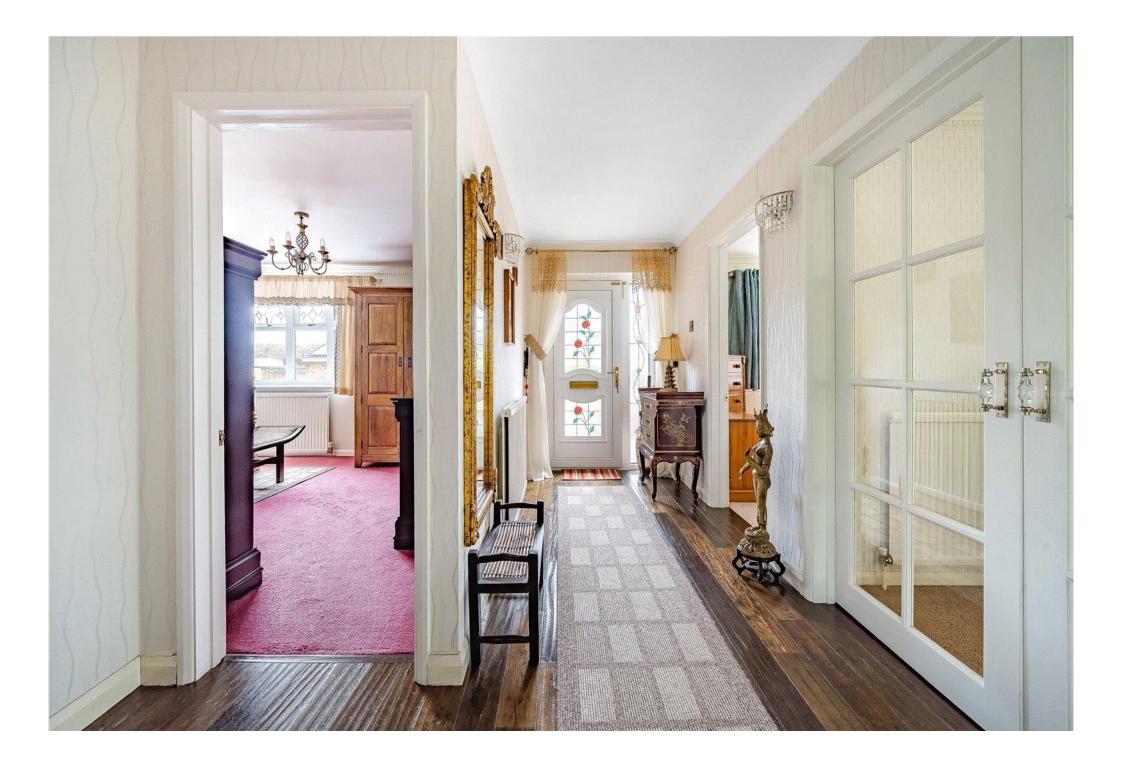

Upon entry you are greeted by the entrance hall with built in storage. The spacious master bedroom has ample room for all furnishings with plenty of floor space remaining. The second bedroom is also of a good size with built in wardrobes. The bathroom has both a bath and separate shower cubicle. The large lounge has a gas fire and patio doors to the rear garden with access to the conservatory which boasts tiled floor & patio doors to the rear. The stunning kitchen which was extended by the current owners provides a range cooker, American fridge/freezer, integral washing machine and dishwasher. The current study which was previously the garage can be used for multiple purposes and even a third bedroom should you need.