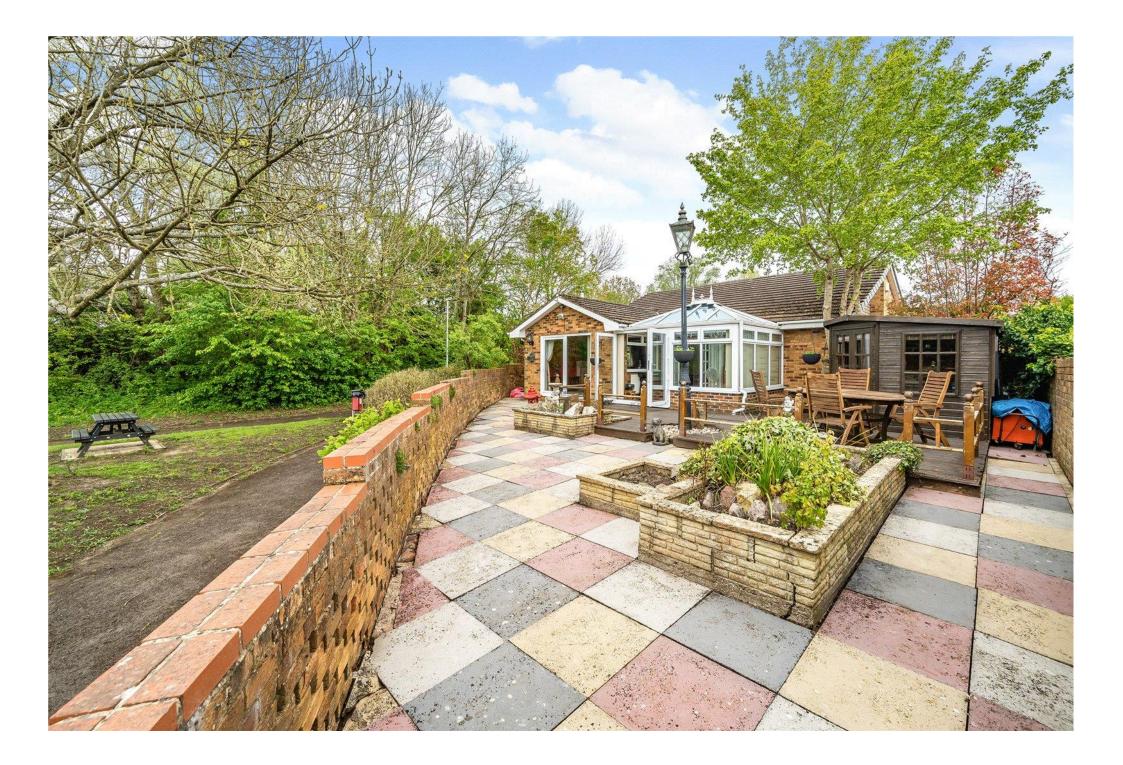

## - DETACHED - LAGOON VIEWS - NO ONWARD CHAIN -DRIVEWAY PARKING - CUL DE SAC LOCATION

Richard James are delighted to welcome to market this detached bungalow with over 1400 sq ft of living space with unique views of the lagoon.

The garden really does provide the wow factor with it wrapping around the house with a decked seating area as well as a patio area overlooking the beautiful Liden lagoon.

Please do call us to arrange your viewings.