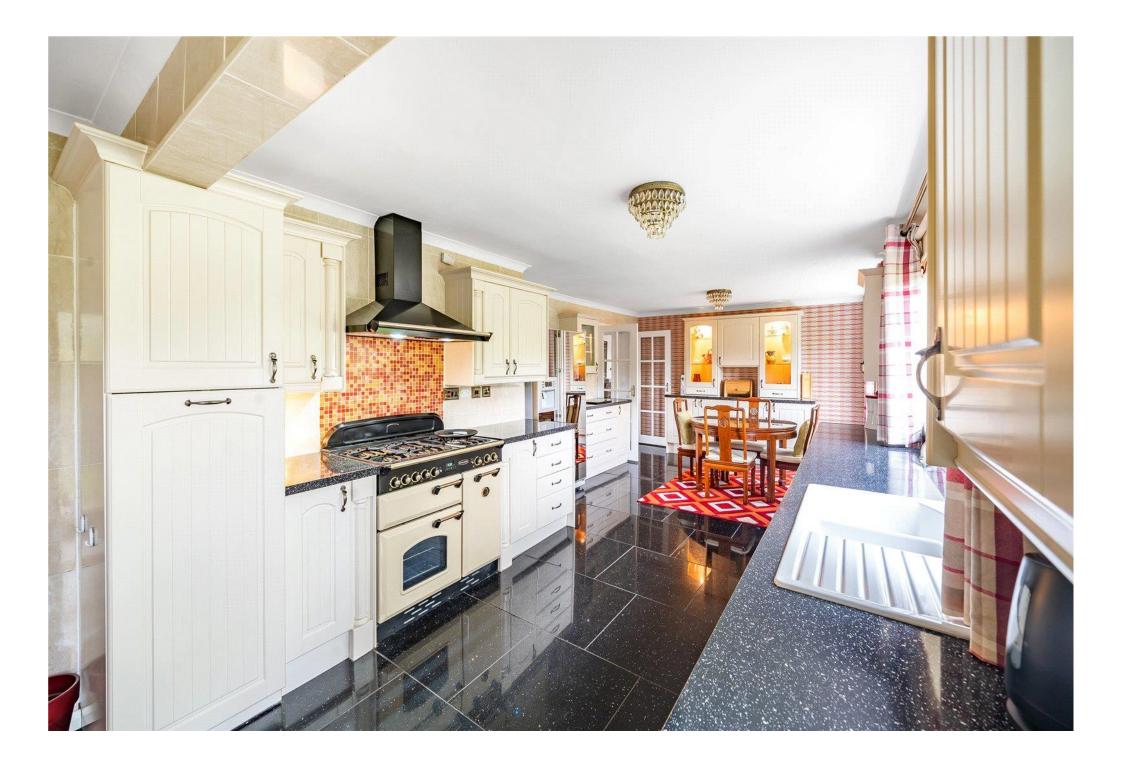

Upon entry you are greeted by the entrance hall with built in storage. The spacious master bedroom has ample room for all furnishings with plenty of floor space remaining. The second bedroom is also of a good size with built in wardrobes. The bathroom has both a bath and separate shower cubicle. The large lounge has a gas fire and patio doors to the rear garden with access to the conservatory which boasts tiled floor & patio doors to the rear. The stunning kitchen which was extended by the current owners provides a range cooker, American fridge/freezer, integral washing machine and dishwasher. The current study which was previously the garage can be used for multiple purposes and even a third bedroom should you need.