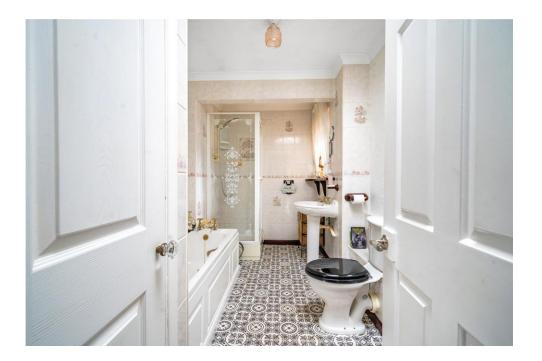

Upon entry you are greeted by the entrance hall with built in storage. The spacious master bedroom has ample room for all furnishings with plenty of floor space remaining. The second bedroom is also of a good size with built in wardrobes. The bathroom has both a bath and separate shower cubicle. The large lounge has a gas fire and patio doors to the rear garden with access to the conservatory which boasts tiled floor & patio doors to the rear. The stunning kitchen which was extended by the current owners provides a range cooker, American fridge/freezer, integral washing machine and dishwasher. The current study which was previously the garage can be used for multiple purposes and even a third bedroom should you need.