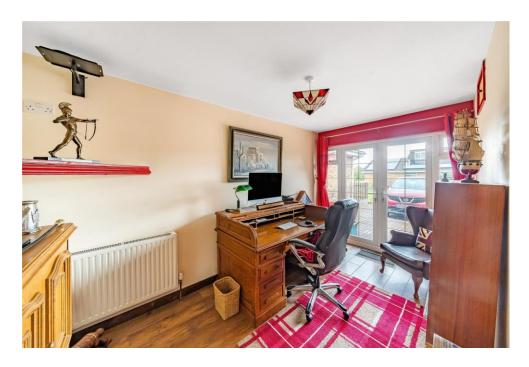

Upon entry you are greeted by the entrance hall with built in storage. The spacious master bedroom has ample room for all furnishings with plenty of floor space remaining. The second bedroom is also of a good size with built in wardrobes. The bathroom has both a bath and separate shower cubicle. The large lounge has a gas fire and patio doors to the rear garden with access to the conservatory which boasts tiled floor & patio doors to the rear. The stunning kitchen which was extended by the current owners provides a range cooker, American fridge/freezer, integral washing machine and dishwasher. The current study which was previously the garage can be used for multiple purposes and even a third bedroom should you need.