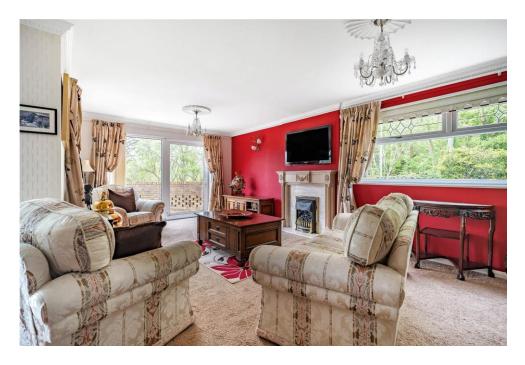

Upon entry you are greeted by the entrance hall with built in storage. The spacious master bedroom has ample room for all furnishings with plenty of floor space remaining. The second bedroom is also of a good size with built in wardrobes. The bathroom has both a bath and separate shower cubicle. The large lounge has a gas fire and patio doors to the rear garden with access to the conservatory which boasts tiled floor & patio doors to the rear. The stunning kitchen which was extended by the current owners provides a range cooker, American fridge/freezer, integral washing machine and dishwasher. The current study which was previously the garage can be used for multiple purposes and even a third bedroom should you need.