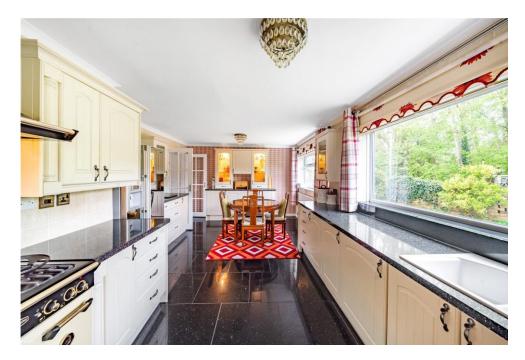

Upon entry you are greeted by the entrance hall with built in storage. The spacious master bedroom has ample room for all furnishings with plenty of floor space remaining. The second bedroom is also of a good size with built in wardrobes. The bathroom has both a bath and separate shower cubicle. The large lounge has a gas fire and patio doors to the rear garden with access to the conservatory which boasts tiled floor & patio doors to the rear. The stunning kitchen which was extended by the current owners provides a range cooker, American fridge/freezer, integral washing machine and dishwasher. The current study which was previously the garage can be used for multiple purposes and even a third bedroom should you need.