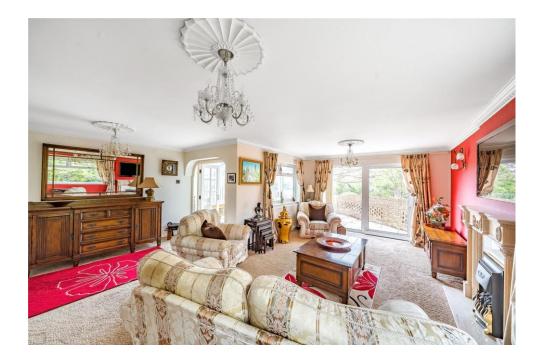

Upon entry you are greeted by the entrance hall with built in storage. The spacious master bedroom has ample room for all furnishings with plenty of floor space remaining. The second bedroom is also of a good size with built in wardrobes. The bathroom has both a bath and separate shower cubicle. The large lounge has a gas fire and patio doors to the rear garden with access to the conservatory which boasts tiled floor & patio doors to the rear. The stunning kitchen which was extended by the current owners provides a range cooker, American fridge/freezer, integral washing machine and dishwasher. The current study which was previously the garage can be used for multiple purposes and even a third bedroom should you need.