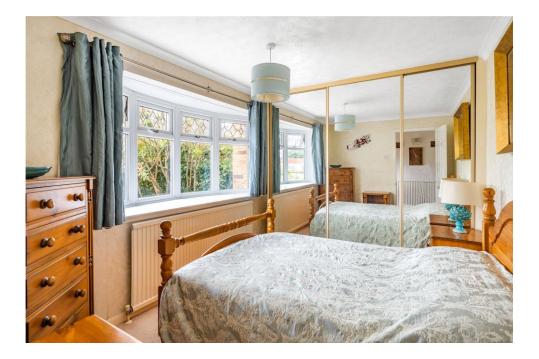

Upon entry you are greeted by the entrance hall with built in storage. The spacious master bedroom has ample room for all furnishings with plenty of floor space remaining. The second bedroom is also of a good size with built in wardrobes. The bathroom has both a bath and separate shower cubicle. The large lounge has a gas fire and patio doors to the rear garden with access to the conservatory which boasts tiled floor & patio doors to the rear. The stunning kitchen which was extended by the current owners provides a range cooker, American fridge/freezer, integral washing machine and dishwasher. The current study which was previously the garage can be used for multiple purposes and even a third bedroom should you need.