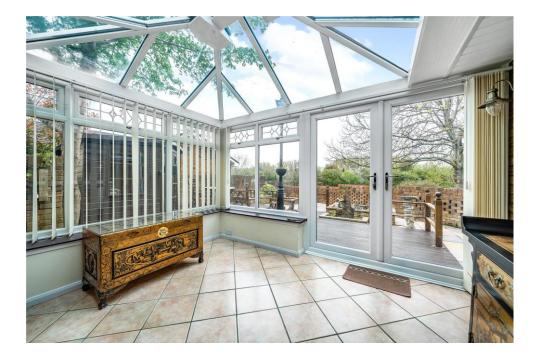

Upon entry you are greeted by the entrance hall with built in storage. The spacious master bedroom has ample room for all furnishings with plenty of floor space remaining. The second bedroom is also of a good size with built in wardrobes. The bathroom has both a bath and separate shower cubicle. The large lounge has a gas fire and patio doors to the rear garden with access to the conservatory which boasts tiled floor & patio doors to the rear. The stunning kitchen which was extended by the current owners provides a range cooker, American fridge/freezer, integral washing machine and dishwasher. The current study which was previously the garage can be used for multiple purposes and even a third bedroom should you need.