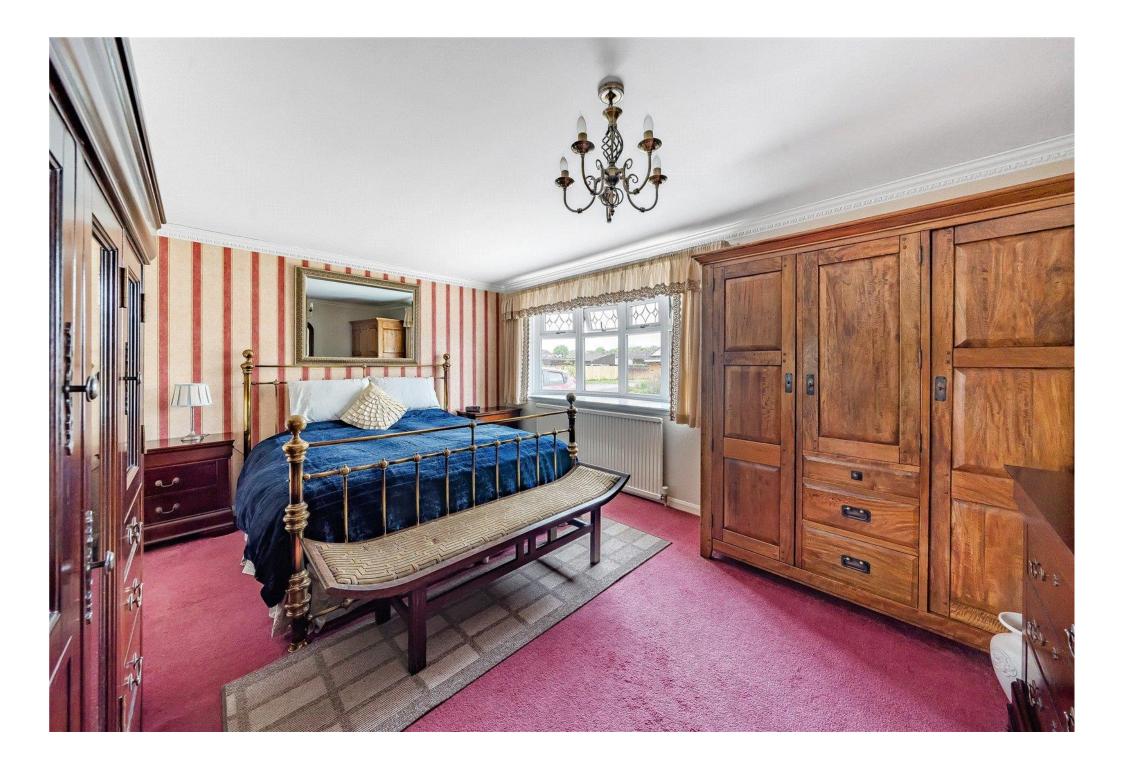

Upon entry you are greeted by the entrance hall with built in storage. The spacious master bedroom has ample room for all furnishings with plenty of floor space remaining. The second bedroom is also of a good size with built in wardrobes. The bathroom has both a bath and separate shower cubicle. The large lounge has a gas fire and patio doors to the rear garden with access to the conservatory which boasts tiled floor & patio doors to the rear. The stunning kitchen which was extended by the current owners provides a range cooker, American fridge/freezer, integral washing machine and dishwasher. The current study which was previously the garage can be used for multiple purposes and even a third bedroom should you need.