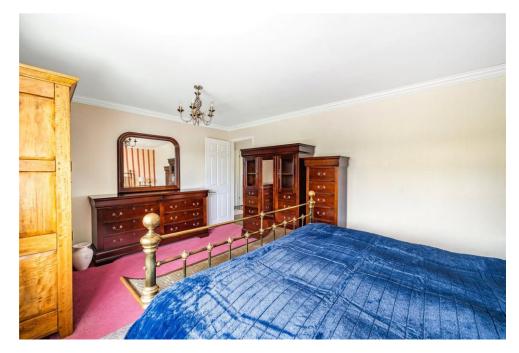

Upon entry you are greeted by the entrance hall with built in storage. The spacious master bedroom has ample room for all furnishings with plenty of floor space remaining. The second bedroom is also of a good size with built in wardrobes. The bathroom has both a bath and separate shower cubicle. The large lounge has a gas fire and patio doors to the rear garden with access to the conservatory which boasts tiled floor & patio doors to the rear. The stunning kitchen which was extended by the current owners provides a range cooker, American fridge/freezer, integral washing machine and dishwasher. The current study which was previously the garage can be used for multiple purposes and even a third bedroom should you need.