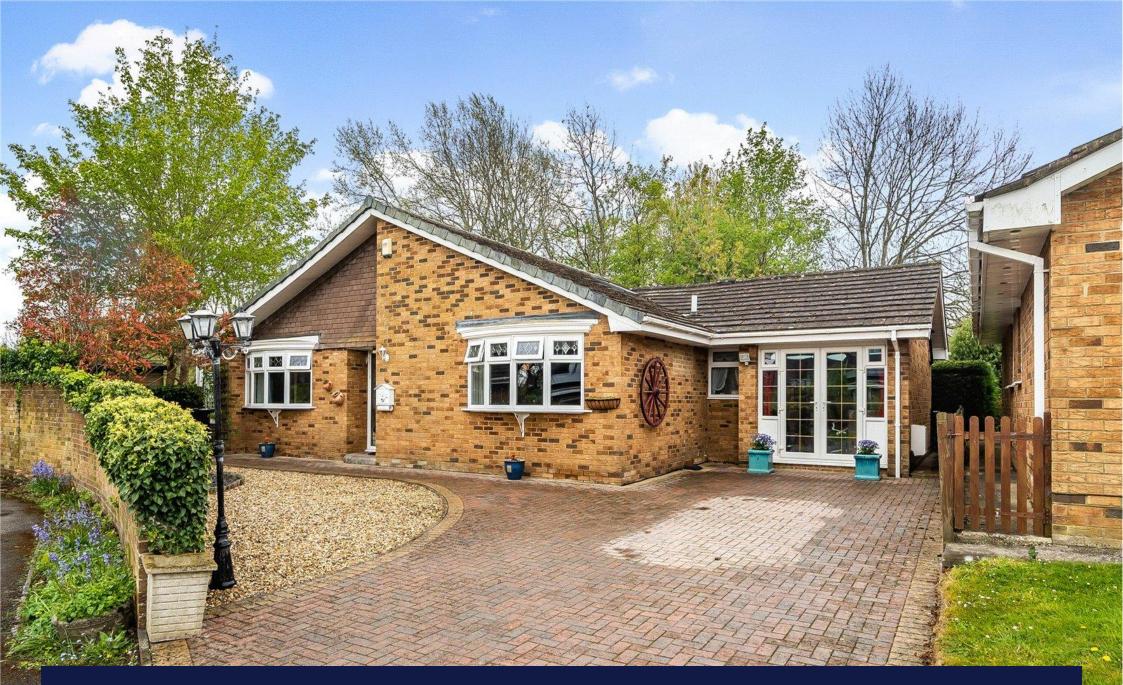

## - DETACHED - LAGOON VIEWS - NO ONWARD CHAIN -DRIVEWAY PARKING - CUL DE SAC LOCATION

Richard James are delighted to welcome to market this detached bungalow with over 1400 sq ft of living space with unique views of the lagoon.

Upon entry you are greeted by the entrance hall with built in storage. The spacious master bedroom has ample room for all furnishings with plenty of floor space remaining. The second bedroom is also of a good size with built in wardrobes. The bathroom has both a bath and separate shower cubicle. The large lounge has a gas fire and patio doors to the rear garden with access to the conservatory which boasts tiled floor & patio doors to the rear. The stunning kitchen which was extended by the current owners provides a range cooker, American fridge/freezer, integral washing machine and dishwasher. The current study which was previously the garage can be used for multiple purposes and even a third bedroom should you need.

The garden really does provide the wow factor with it wrapping around the house with a decked seating area as well as a patio area overlooking the beautiful Liden lagoon.

Please do call us to arrange your viewings.