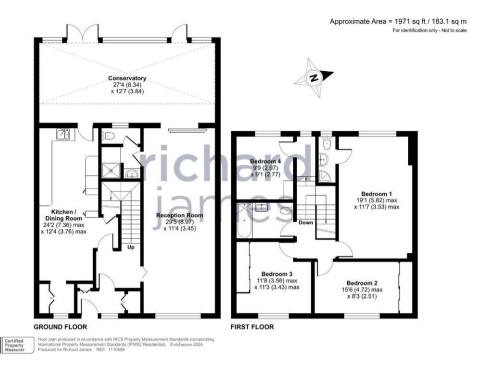

asking price £310,000

**richard** james

Welcome to this expansive 4-bedroom semi-detached house, boasting an impressive size and layout ideal for either a HMO (House in Multiple Occupation) or a spacious family home. Spread across nearly 2000 square feet, this property offers generous living spaces and numerous amenities to suit various lifestyles.

Upon entry, you'll be greeted by a beautifully designed open plan kitchen and dining area, providing a perfect setting for gatherings and culinary adventures. The addition of a large conservatory enhances the living space, offering a bright and airy atmosphere for relaxation and enjoyment.

Upstairs, the property features four well-proportioned bedrooms, providing ample accommodation for residents or tenants. One of the bedrooms benefits from an ensuite bathroom, offering added privacy and convenience.