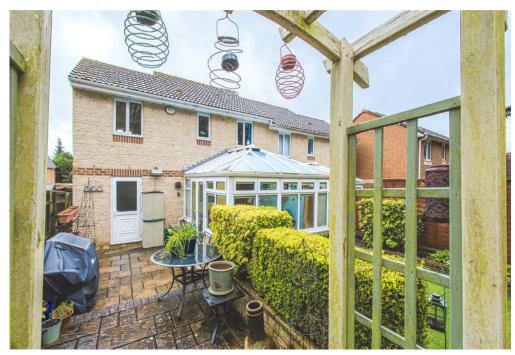

Externally, the rear garden has been beautifully kept. Offering privacy to the rear and a garden room with power, ideal from a home office or summer house, it's a fantastic entertaining space. There is also a back door to the single garage which currently serves as a utility area.