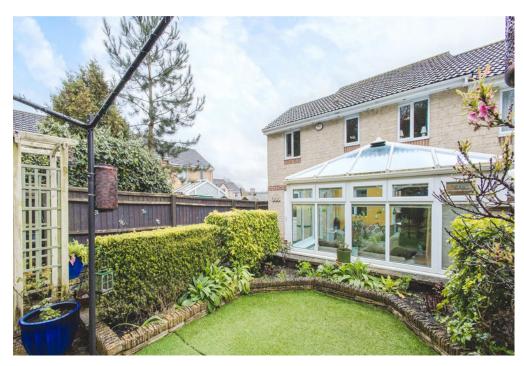

Externally, the rear garden has been beautifully kept. Offering privacy to the rear and a garden room with power, ideal from a home office or summer house, it's a fantastic entertaining space. There is also a back door to the single garage which currently serves as a utility area.