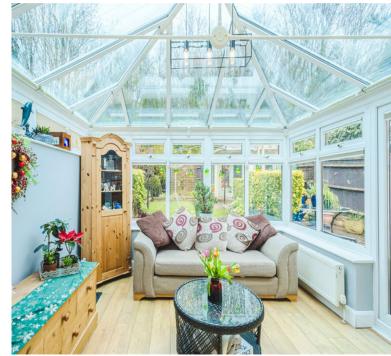

Lovingly maintained and modernised by the current owners the home boasts a spacious lounge, kitchen diner and large conservatory downstairs. Upstairs there are three well-proportioned bedrooms, with the master benefiting from a shower room. The family bathroom has also been recently re-fitted adding to the modern feel.