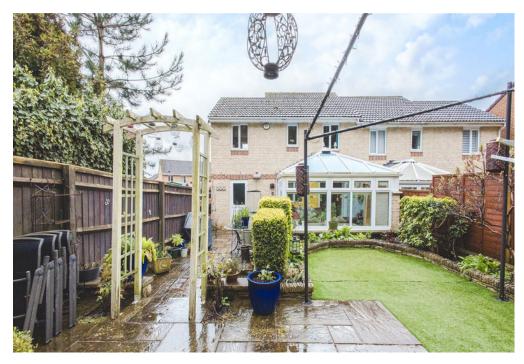

Externally, the rear garden has been beautifully kept. Offering privacy to the rear and a garden room with power, ideal from a home office or summer house, it's a fantastic entertaining space. There is also a back door to the single garage which currently serves as a utility area.