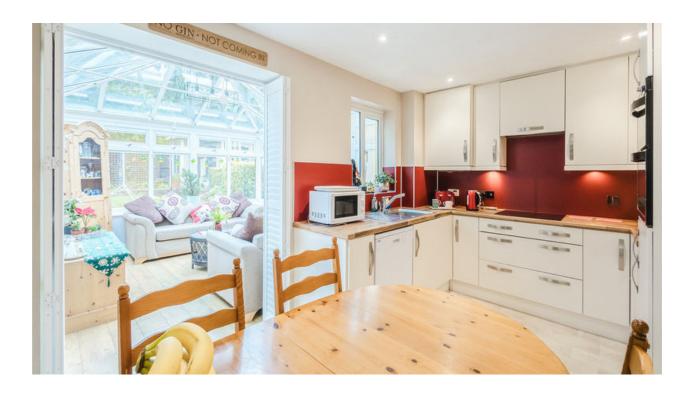

Lovingly maintained and modernised by the current owners the home boasts a spacious lounge, kitchen diner and large conservatory downstairs. Upstairs there are three well-proportioned bedrooms, with the master benefiting from a shower room. The family bathroom has also been recently re-fitted adding to the modern feel.

Externally, the rear garden has been beautifully kept. Offering privacy to the rear and a garden room with power, ideal from a home office or summer house, it's a fantastic entertaining space. There is also a back door to the single garage which currently serves as a utility area.