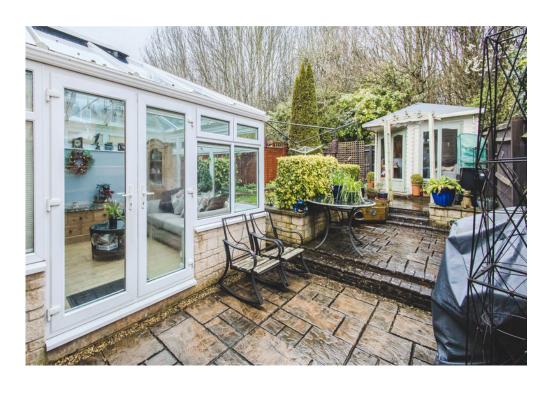

Externally, the rear garden has been beautifully kept. Offering privacy to the rear and a garden room with power, ideal from a home office or summer house, it's a fantastic entertaining space. There is also a back door to the single garage which currently serves as a utility area.