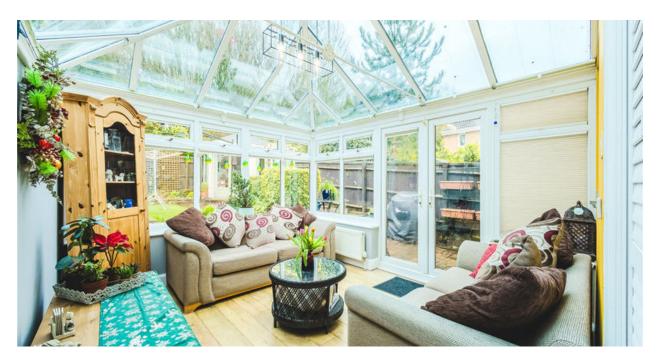

Lovingly maintained and modernised by the current owners the home boasts a spacious lounge, kitchen diner and large conservatory downstairs. Upstairs there are three well-proportioned bedrooms, with the master benefiting from a shower room. The family bathroom has also been recently re-fitted adding to the modern feel.