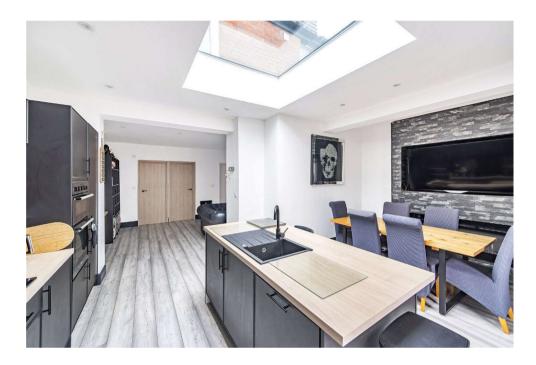

Kingshill Road, Old Town, SN1 4LN

asking price £400,000

richard james

\* energy efficiency rating

A much improved four bedroom semi detached, bay fronted property, offered for sale in the sought after Kingshill. The property is in great condition and has been extended to te rear whilst maintaining a lot of it's original charm. Comprising; entrance hall, sitting room with bay window to front, dining room leading into a full width kitchen/diner with bi fold doors and roof lantern - filling this room with plenty of light. Rising to the first floor you'll find three great bedrooms and a family bathroom. The whole of the top floor is occouped by the master bedroom and ensuite shower room - a fantastic space. The rear garden enjoys a south facing orientation and is laid with decking and lawn whilst you'll find ample storage in the store room. Off street parking completes this amazing home. Call us today to book your viewing.