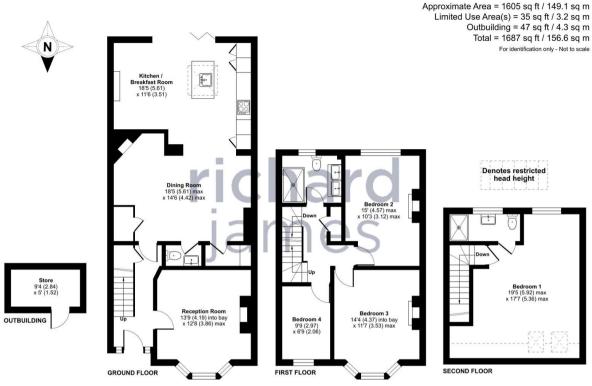

Kingshill Road, Old Town, SN1 4LN

asking price £400,000

richard james

\* energy efficiency rating

A much improved four bedroom semi detached, bay fronted property, offered for sale in the sought after Kingshill. The property is in great condition and has been extended to te rear whilst maintaining a lot of it's original charm. Comprising; entrance hall, sitting room with bay window to front, dining room leading into a full width kitchen/diner with bi fold doors and roof lantern - filling this room with plenty of light. Rising to the first floor you'll find three great bedrooms and a family bathroom. The whole of the top floor is occouped by the master bedroom and ensuite shower room - a fantastic space. The rear garden enjoys a south facing orientation and is laid with decking and lawn whilst you'll find ample storage in the store room. Off street parking completes this amazing home. Call us today to book your viewing.

call us for a free valuation on your property

oldtown@richardjames.uk

Victoria Road | Old Town | SN1 3BD

Floor plan produced in accordance with RICS Property Measurement Standards incorporating International Property Measurement Standards (IPMS2 Residential). ©nichecom 2024. Produced for Richard James. REF: 106188