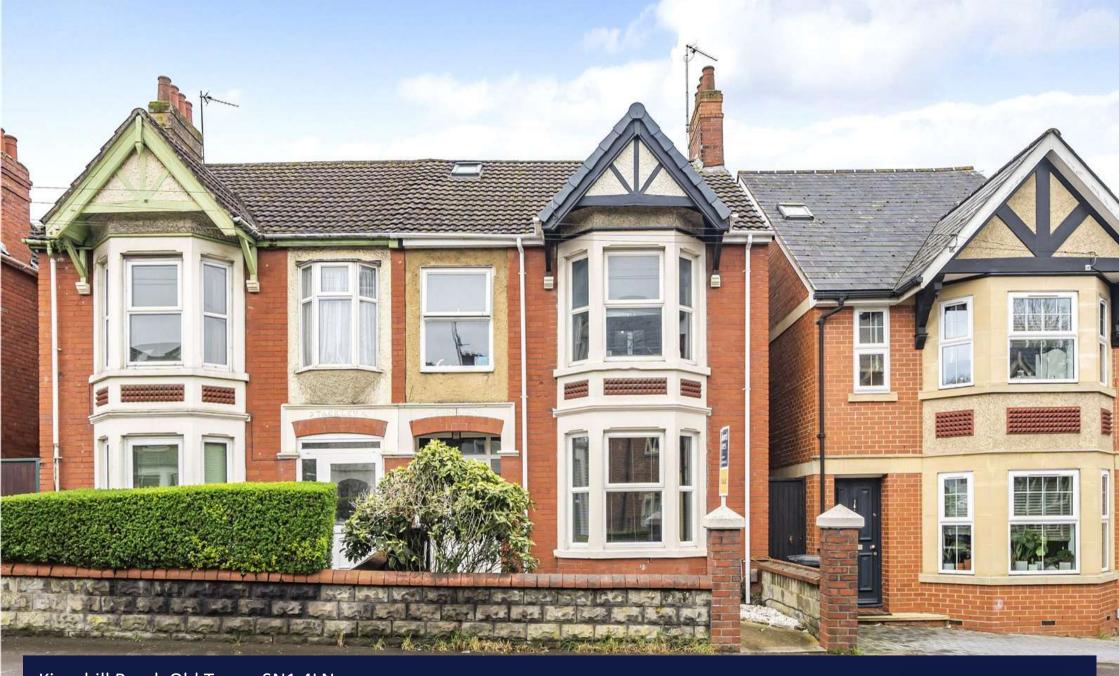

Kingshill Road, Old Town, SN1 4LN

asking price £400,000

richard james

\* energy efficiency rating

A much improved four bedroom semi detached, bay fronted property, offered for sale in the sought after Kingshill. The property is in great condition and has been extended to te rear whilst maintaining a lot of it's original charm. Comprising; entrance hall, sitting room with bay window to front, dining room leading into a full width kitchen/diner with bi fold doors and roof lantern - filling this room with plenty of light. Rising to the first floor you'll find three great bedrooms and a family bathroom. The whole of the top floor is occouped by the master bedroom and ensuite shower room - a fantastic space. The rear garden enjoys a south facing orientation and is laid with decking and lawn whilst you'll find ample storage in the store room. Off street parking completes this amazing home. Call us today to book your viewing.