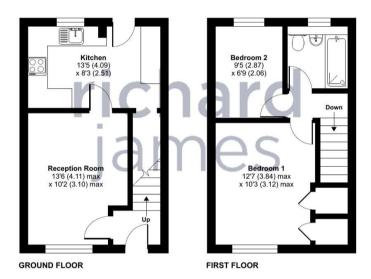

Get in touch for your chance to view!

EPC: D

Council Tax: B

Approximate Area = 604 sq ft / 56.1 sq m

For identification only - Not to scale

Floor plan produced in accordance with RICS Property Measurement Standards incorporating International Property Measurement Standards (IPMS2 Residential). © ntchecom 2024. Produced for Richard James. REF: 106462