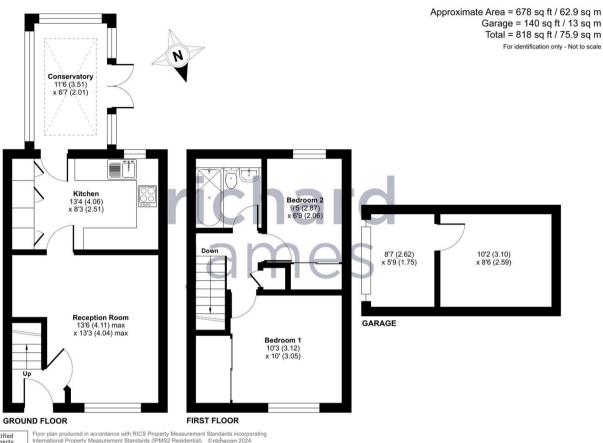

The ground floor living accommodation comprises; Entrance hall, a spacious and recently re-decorated living room, a stunning recently re-fitted modern kitchen plus a generous conservatory that doubles up as an extra reception room and offers views of the rear garden.

The first floor offers; first floor landing, a generous master bedroom with fitted wardrobes, a generous second bedroom also with fitted wardrobes plus a recently re-fitted modern bathroom.

To the rear is an enclosed recently landscaped rear garden with newly laid patio and a small artificial lawned area offering an excellent place for barbeques and entertaining.

There is also driveway parking Infront of the garage. The garage offers an up and over door, power and lighting and has half converted into a gym area.

EPC: D

Council Tax: C

oduced for Richard James. REF: 1102050