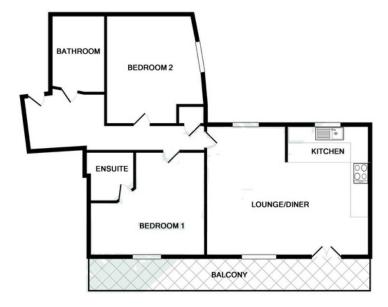

tretching views. The interior is elegantly designed with high-quality finishes and contemporary fittings throughout. The open-plan living area is ideal for entertaining guests, while the fully equipped kitchen is a chef's delight.

The two well-appointed bedrooms provide ample space and comfort, with the master bedroom featuring an en-suite bathroom. Residents will also benefit from underground parking and a lift to all floors!

With its prime location and exceptional features, this penthouse apartment offers a unique opportunity for those seeking a sophisticated urban lifestyle. Contact us now to arrange a viewing and experience luxury living at its finest.

> Leasehold length remaining - 106 years Service charge £1640 pa Ground rent £256 pa EPC - C Council Tax - C









## Floorplan



#### Richard James & their clients give notice that:

- 1. These sales and particulars do not constitute any part of an offer of contract, and are for the guidance of prospective purchasers only and should not be relied on as statements of fact.
- 2. No representations are made in these particulars as to the condition of the property or as to whether any service or facilities are in good working order.
  - 3. All Measurements are approximate.

## **Exceptional Service**

Our team will guide you through the process of buying or selling your home.

We have a team of dedicated sales progressors in place to ensure your purchase or sale runs smoothly through to completion, keeping you in the loop and a close eye on your chain, while moving you in as swiftly and smoothly as possible.

- Honest