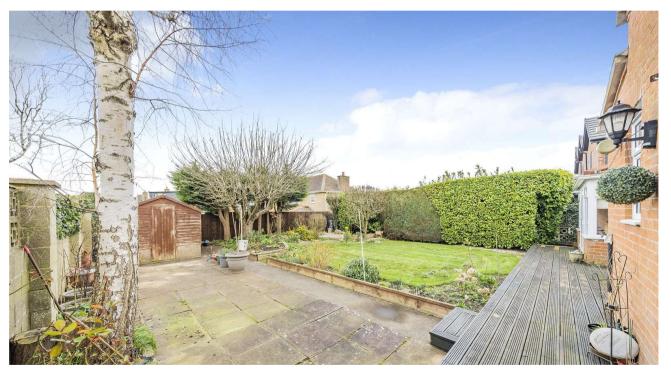

Outside are front gardens with driveway parking for plenty of vehicles and the option of an 'in' out' driveway. The rear garden offers plenty of space for BBQs and outside entertaining, as well as having mature trees and shrubs.