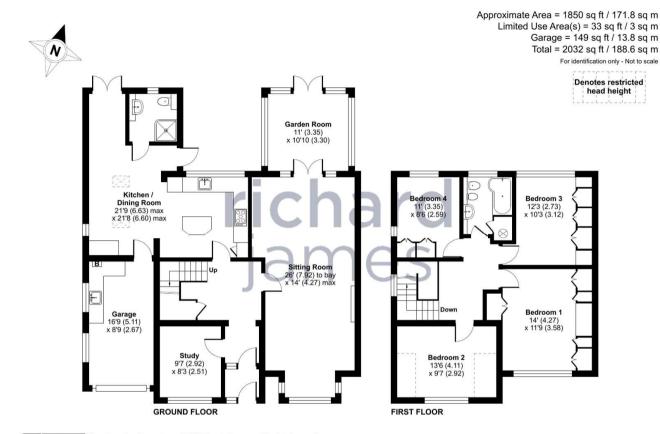

### \*\* OFFERED FOR SALE WITH NO CHAIN \*\*

A rare opportunity to purchase this sizeable, detached family home in the ever-popular tree lined Marlborough Road.

The property offers further scope to extend, improve and currently comprises entrance hall, open plan living/dining room, sunroom, fitted kitchen/breakfast room and shower room. The first floor offers four bedrooms and family bathroom.

Outside are front gardens with driveway parking for plenty of vehicles and the option of an 'in' out' driveway. The rear garden offers plenty of space for BBQs and outside entertaining, as well as having mature trees and shrubs.

Marlborough Road provides easy access to the A419, J15 M4 and Swindon Station with mainline to Paddington in circa 1 hour.

RICS Certified Property Measurer Floor plan produced in accordance with RICS Property Measurement Standards incorporating International Property Measurement Standards (IPMS2 Residential). © ntchecorn 2024. Produced for Richard James. REF: 1095288