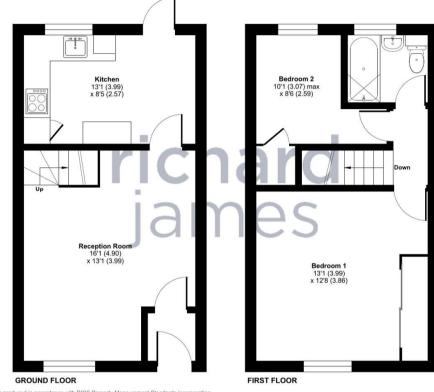

The property comprises; entrance porch, large living room, and kitchen with ample cupboard space. Upstairs you'll find two spacious double bedrooms and the family bathroom with a shower over the bath. The property also benefits from a tidy rear garden laid to patio and lawn as well as a convenient driveway to the side.

Get in touch for your chance to view!

EPC: C

Council Tax: B

Approximate Area = 658 sq ft / 61.1 sq m

For identification only - Not to scale

Floor plan produced in accordance with RICS Property Measurement Standards incorporating International Property Measurement Standards (IPMS2 Residential). © nichecom 2024. Produced for Richard James. REF: 1105653.