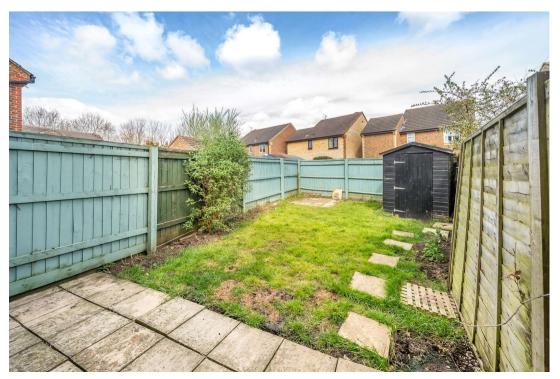

The property comprises; entrance porch, large living room, and kitchen with ample cupboard space. Upstairs you'll find two spacious double bedrooms and the family bathroom with a shower over the bath. The property also benefits from a tidy rear garden laid to patio and lawn as well as a convenient driveway to the side.