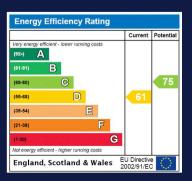

### **EPC**

Store = 55 sq ft / 5.1 sq m

Total = 868 sq ft / 80.6 sq m

For identification only - Not to scale

GROUND FLOO