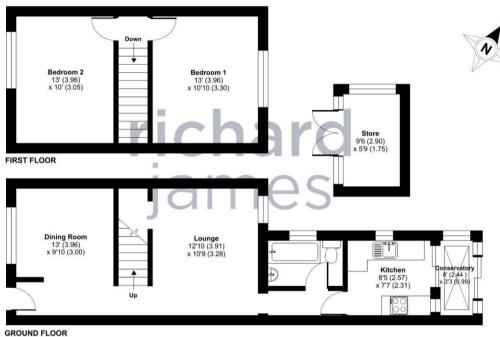

#### **IN A NUTSHELL**

This two bedroom terrace home is well located in the popular Rodbourne area just a short walk from Swindon Train Station, Swindon Designer Outlet Village and Swindon Town Centre.

This property also offers easy access to J16 of the M4.

The ground floor living accommodartion comprises; entrance, the dining room, living room, the kitchen and a conservatory leading to the rear garden.

The first floor offers; first floor landing and two generous double bedrooms.

To the rear is an enclosed rear garden laid to artificial turf and a path leading to the gated rear access. There is also a detached garage to the rear accessed via rear lane.

### **EPC**

Store = 55 sq ft / 5.1 sq m

Total = 868 sq ft / 80.6 sq m

For identification only - Not to scale

GROUND FLOO