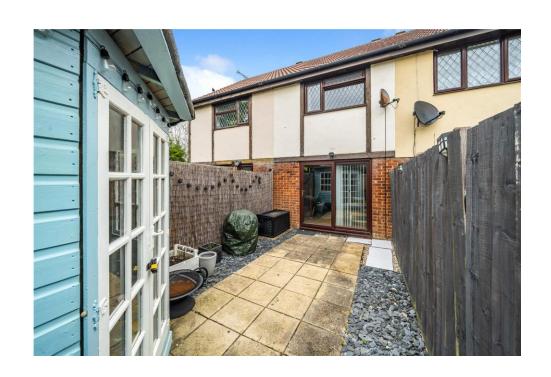

The very well-presented accommodation comprises: entrance hall, modern fitted kitchen, spacious Living Room with double glazed doors opening into the enclosed rear garden. Upstairs is home to the two bedrooms and family bathroom.

Externally you will benefit from an allocated parking space with further visitor spaces nearby. The rear garden benefits from an outbuilding which is currently used as a bar area.

Please call us to arrange your viewings.