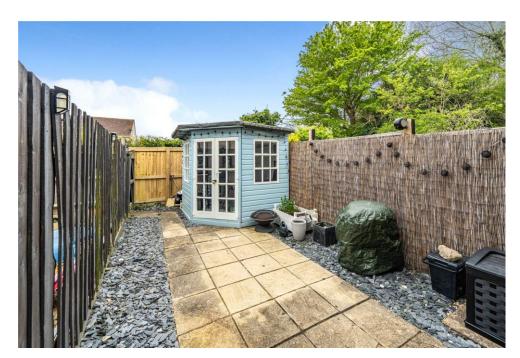

Externally you will benefit from an allocated parking space with further visitor spaces nearby. The rear garden benefits from an outbuilding which is currently used as a bar area.

Please call us to arrange your viewings.