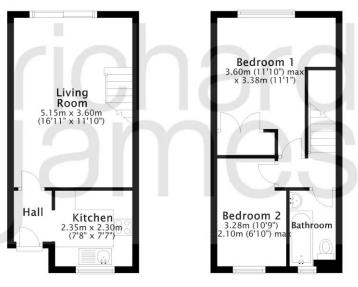

### Ground Floor

Approx. 26.2 sq. metres (282.1 sq. feet)

#### First Floor

Approx. 27.1 sq. metres (292.2 sq. feet)

Total area: annroy 53 4 ca metres (574 4 ca feet)