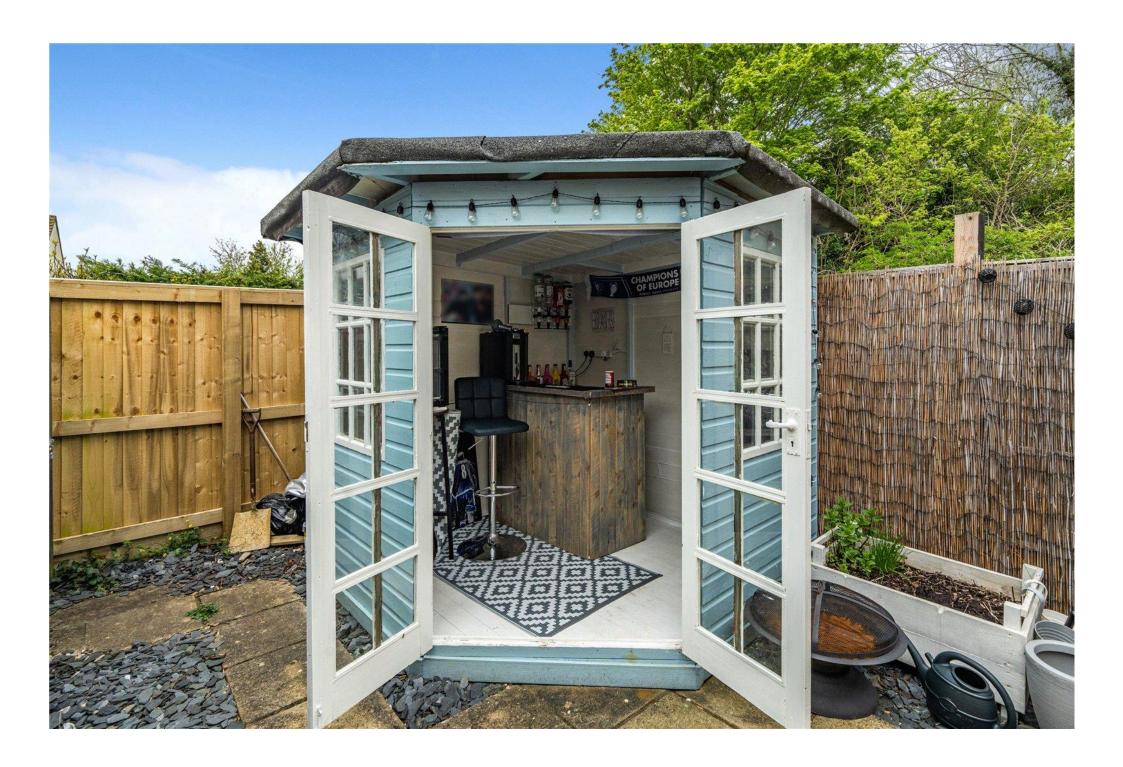

Externally you will benefit from an allocated parking space with further visitor spaces nearby. The rear garden benefits from an outbuilding which is currently used as a bar area.

Please call us to arrange your viewings.