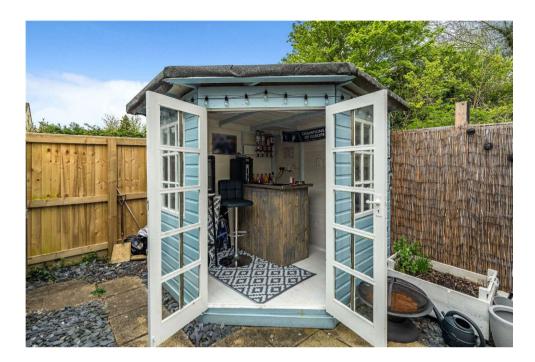

Externally you will benefit from an allocated parking space with further visitor spaces nearby. The rear garden benefits from an outbuilding which is currently used as a bar area.

Please call us to arrange your viewings.