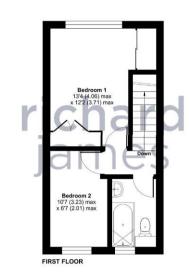

Approximate Area = 582 sq ft / 54 sq m For identification only - Not to scale

Ground Floor **First Floor** Approx. 26.2 sq. metres (282.1 sq. feet) Approx. 27.1 sq. metres (292.2 sq. feet) Bedroom 1 3.60m (11'10") max x 3.38m (11'1") Living Room 5.15m x 3.60m (16'11" x 11'10") Hall Bedroom 2 3.28m (10'9") 2.10m (6'10") mat Kitchen 2.35m x 2.30m (7'8" x 7'7")

Total area: approx. 53.4 sq. metres (574.4 sq. feet)

N

Certified Property Recent West Control of Property Measurement Standards (IRMS2 Residential). © Indexecom 2024. Measurement Standards (IRMS2 Residential). © Indexecom 2024.