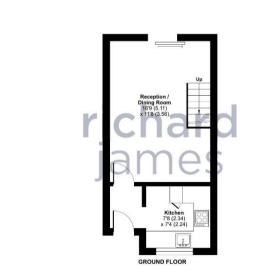

Approximate Area = 582 sq ft / 54 sq m For identification only - Not to scale

Ground Floor **First Floor** Approx. 26.2 sq. metres (282.1 sq. feet) Approx. 27.1 sq. metres (292.2 sq. feet) Bedroom 1 3.60m (11'10") max x 3.38m (11'1") Living Room 5.15m x 3.60m (16'11" x 11'10") Hall Bedroom 2 3.28m (10'9") 2.10m (6'10") mat Kitchen 2.35m x 2.30m (7'8" x 7'7")

Total area: approx. 53.4 sq. metres (574.4 sq. feet)

N

Certified Property Recent West Control of Property Measurement Standards (IRMS2 Residential). © Indexecom 2024. Measurement Standards (IRMS2 Residential). © Indexecom 2024.