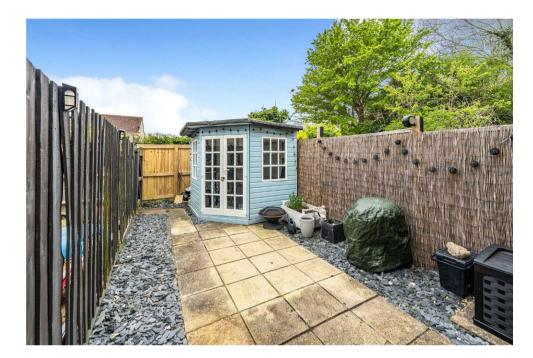

Externally you will benefit from an allocated parking space with further visitor spaces nearby. The rear garden benefits from an outbuilding which is currently used as a bar area.

Please call us to arrange your viewings.