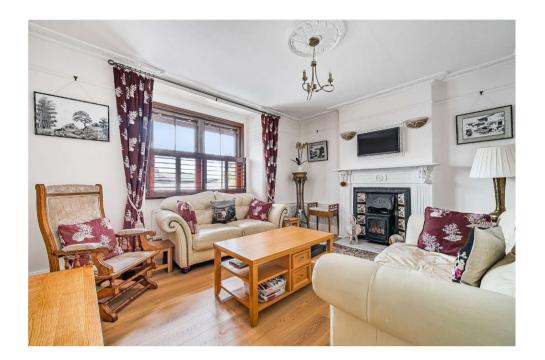

Drove Road, Old Town, SN1 3AG

guide price £500,000 to £550,000

richard james

\*\*\*GUIDE PRICE £500,000 TO £550,000\*\*\*

This immaculately presented four bedroom detached home can be found in a central Old Town location boasting fantastic views of Queens Park to the rear and an imposing red brick unique design from the front. The property comprises of; dining area, living room, kitchen with island, ground floor shower room, utility space and conservatory. On the first floor you'll find two double bedrooms and a single bedroom all boasting en suites and the two doubles with built in wardrobes. The top floor is made up of a bedroom, bath, WC and fully fledged kitchen. The property also benefits from a single garage, a beautifully private rear garden overlooking Queens Park