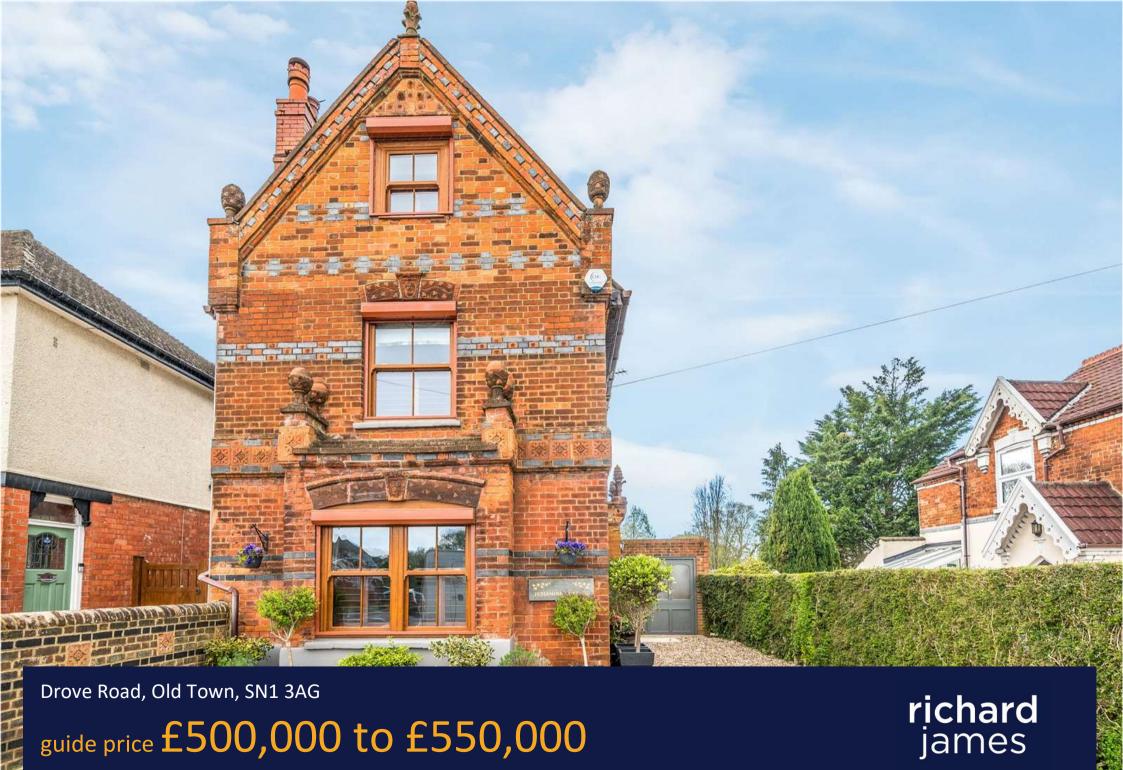

Drove Road, Old Town, SN1 3AG

guide price £500,000 to £550,000

richard james

\*\*\*GUIDE PRICE £500,000 TO £550,000\*\*\*

This immaculately presented four bedroom detached home can be found in a central Old Town location boasting fantastic views of Queens Park to the rear and an imposing red brick unique design from the front. The property comprises of; dining area, living room, kitchen with island, ground floor shower room, utility space and conservatory. On the first floor you'll find two double bedrooms and a single bedroom all boasting en suites and the two doubles with built in wardrobes. The top floor is made up of a bedroom, bath, WC and fully fledged kitchen. The property also benefits from a single garage, a beautifully private rear garden overlooking Queens Park

> COUNCIL TAX - E EPC - D

FOUR DOUBLE BEDROOMS
FIVE BATHROOMS
PRIVATE REAR GARDEN
GARAGE
AMPLE DRIVEWAY PARKING FOR 4 VEHICLES
FANTASTIC VIEWS TO REAR

call us for a free valuation on your property

oldtown@richardjames.uk Victoria Road | Old Town | SN1 3BD