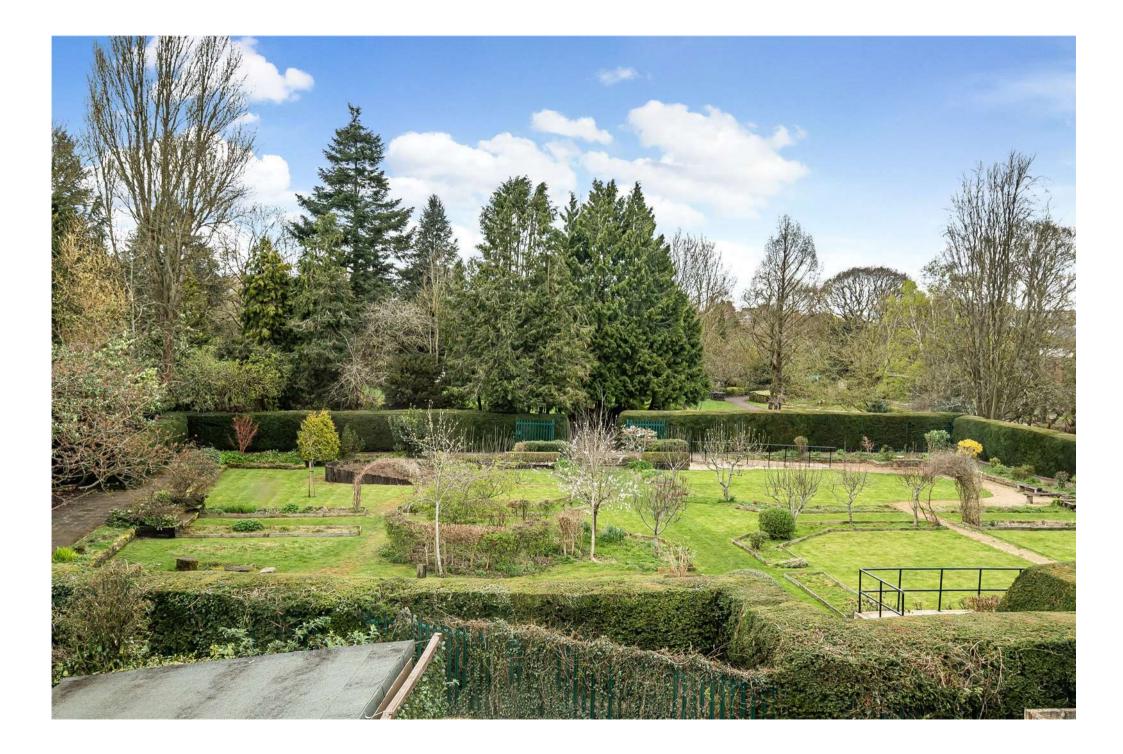

Drove Road, Old Town, SN1 3AG

guide price £500,000 to £550,000

richard james

\*\*\*GUIDE PRICE £500,000 TO £550,000\*\*\*

This immaculately presented four bedroom detached home can be found in a central Old Town location boasting fantastic views of Queens Park to the rear and an imposing red brick unique design from the front. The property comprises of; dining area, living room, kitchen with island, ground floor shower room, utility space and conservatory. On the first floor you'll find two double bedrooms and a single bedroom all boasting en suites and the two doubles with built in wardrobes. The top floor is made up of a bedroom, bath, WC and fully fledged kitchen. The property also benefits from a single garage, a beautifully private rear garden overlooking Queens Park

> COUNCIL TAX - E EPC - D

FOUR DOUBLE BEDROOMS
FIVE BATHROOMS
PRIVATE REAR GARDEN
GARAGE
AMPLE DRIVEWAY PARKING FOR 4 VEHICLES
FANTASTIC VIEWS TO REAR

call us for a free valuation on your property

oldtown@richardjames.uk Victoria Road | Old Town | SN1 3BD