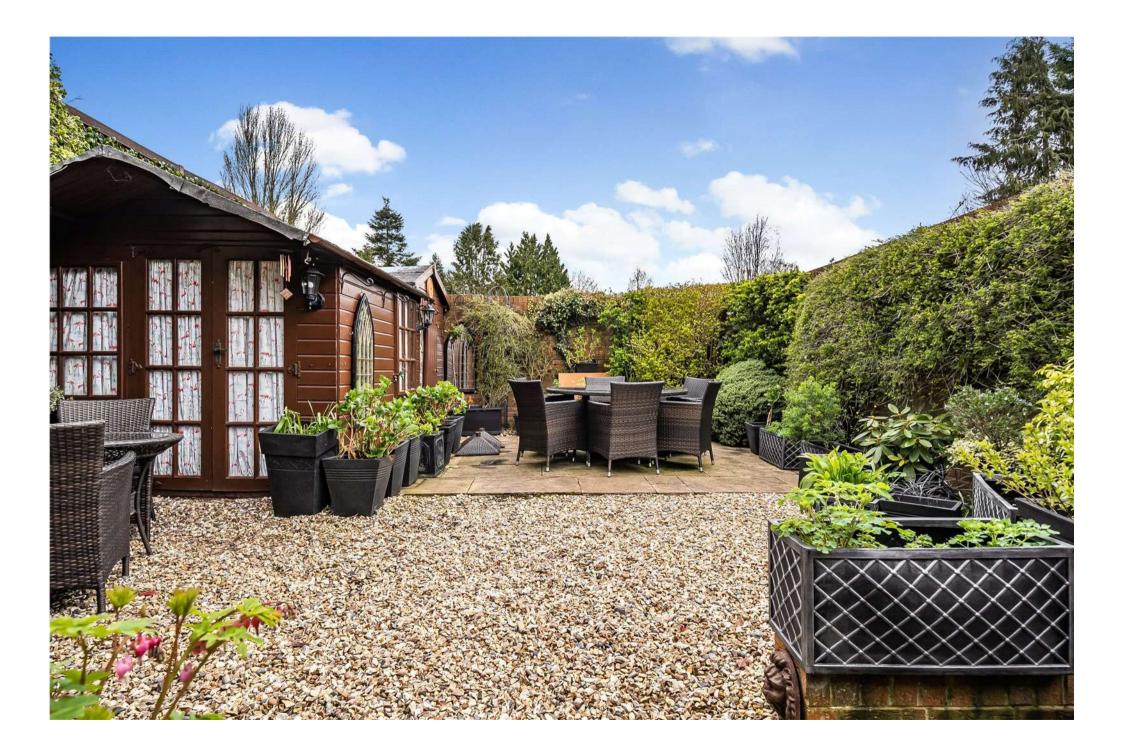

Drove Road, Old Town, SN1 3AG

guide price £500,000 to £550,000

richard james

\*\*\*GUIDE PRICE £500,000 TO £550,000\*\*\*

This immaculately presented four bedroom detached home can be found in a central Old Town location boasting fantastic views of Queens Park to the rear and an imposing red brick unique design from the front. The property comprises of; dining area, living room, kitchen with island, ground floor shower room, utility space and conservatory. On the first floor you'll find two double bedrooms and a single bedroom all boasting en suites and the two doubles with built in wardrobes. The top floor is made up of a bedroom, bath, WC and fully fledged kitchen. The property also benefits from a single garage, a beautifully private rear garden overlooking Queens Park

> COUNCIL TAX - E EPC - D

FOUR DOUBLE BEDROOMS
FIVE BATHROOMS
PRIVATE REAR GARDEN
GARAGE
AMPLE DRIVEWAY PARKING FOR 4 VEHICLES
FANTASTIC VIEWS TO REAR

call us for a free valuation on your property

oldtown@richardjames.uk Victoria Road | Old Town | SN1 3BD