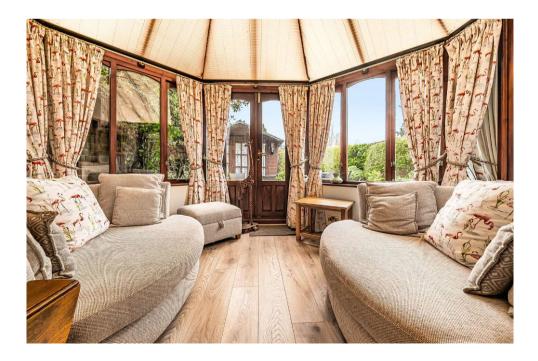

Drove Road, Old Town, SN1 3AG

guide price £500,000 to £550,000

richard james

\*\*\*GUIDE PRICE £500,000 TO £550,000\*\*\*

This immaculately presented four bedroom detached home can be found in a central Old Town location boasting fantastic views of Queens Park to the rear and an imposing red brick unique design from the front. The property comprises of; dining area, living room, kitchen with island, ground floor shower room, utility space and conservatory. On the first floor you'll find two double bedrooms and a single bedroom all boasting en suites and the two doubles with built in wardrobes. The top floor is made up of a bedroom, bath, WC and fully fledged kitchen. The property also benefits from a single garage, a beautifully private rear garden overlooking Queens Park