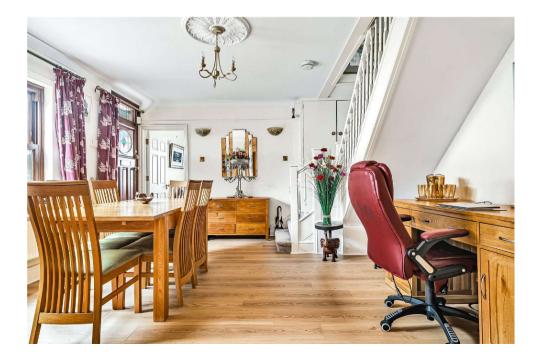

Drove Road, Old Town, SN1 3AG

guide price £500,000 to £550,000

richard james

\*\*\*GUIDE PRICE £500,000 TO £550,000\*\*\*

This immaculately presented four bedroom detached home can be found in a central Old Town location boasting fantastic views of Queens Park to the rear and an imposing red brick unique design from the front. The property comprises of; dining area, living room, kitchen with island, ground floor shower room, utility space and conservatory. On the first floor you'll find two double bedrooms and a single bedroom all boasting en suites and the two doubles with built in wardrobes. The top floor is made up of a bedroom, bath, WC and fully fledged kitchen. The property also benefits from a single garage, a beautifully private rear garden overlooking Queens Park