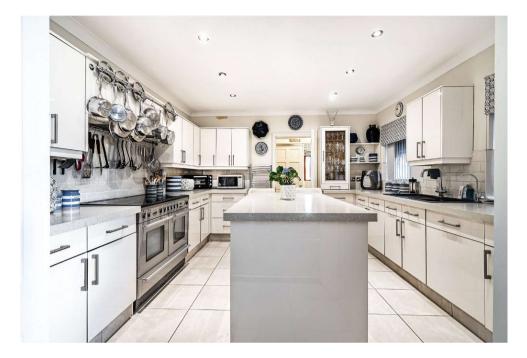

Drove Road, Old Town, SN1 3AG

guide price £500,000 to £550,000

richard james

\*\*\*GUIDE PRICE £500,000 TO £550,000\*\*\*

This immaculately presented four bedroom detached home can be found in a central Old Town location boasting fantastic views of Queens Park to the rear and an imposing red brick unique design from the front. The property comprises of; dining area, living room, kitchen with island, ground floor shower room, utility space and conservatory. On the first floor you'll find two double bedrooms and a single bedroom all boasting en suites and the two doubles with built in wardrobes. The top floor is made up of a bedroom, bath, WC and fully fledged kitchen. The property also benefits from a single garage, a beautifully private rear garden overlooking Queens Park