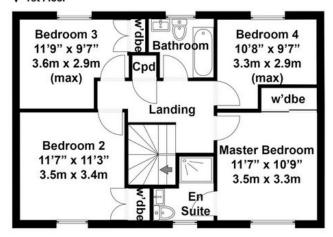

As you enter the property you are greeted with a spacious entrance hall leading onto the separate dining room, full length living room, conservatory, WC and kitchen diner along with utility.

Heading upstairs, off the large landing, you'll find the family bathroom along with four double bedrooms three of which complete with inbuilt wardrobes, and the master also boasts an en-suite shower room.

## ▼ 1st Floor

Total area approx: 1670 sq ft / 155 sq m (Includes garage)

N.B. Whilst care has been taken with this floor plan to reflect an accurate likeness of the property it should only be used as an approximation for illustrative purposes only, specifically no guarantee is given and all should not be refled on solely as a basis of vialustion. Plan not to scale.