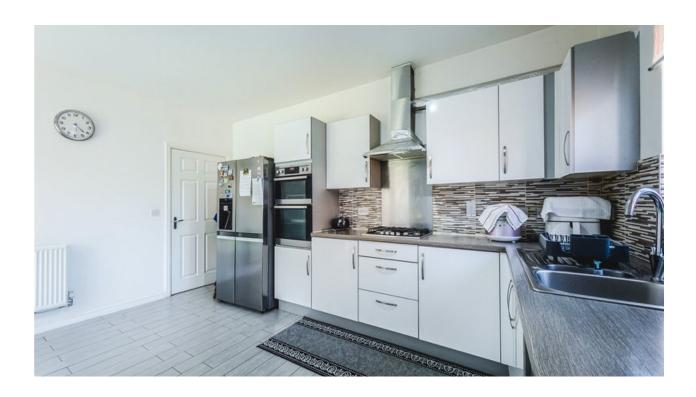

As you enter the property you are greeted with a spacious entrance hall leading onto the separate dining room, full length living room, conservatory, WC and kitchen diner along with utility.

Heading upstairs, off the large landing, you'll find the family bathroom along with four double bedrooms three of which complete with inbuilt wardrobes, and the master also boasts an en-suite shower room.