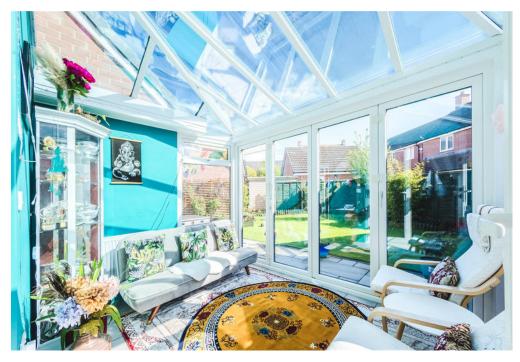

As you enter the property you are greeted with a spacious entrance hall leading onto the separate dining room, full length living room, conservatory, WC and kitchen diner along with utility.

Heading upstairs, off the large landing, you'll find the family bathroom along with four double bedrooms three of which complete with inbuilt wardrobes, and the master also boasts an en-suite shower room.