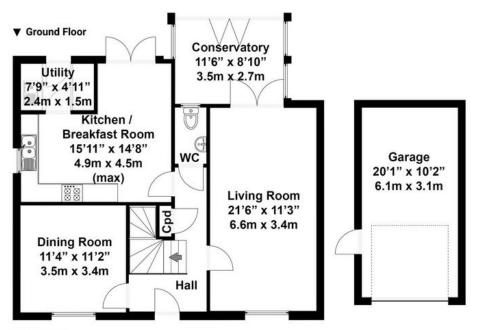

## Floorplan

## ▼ 1st Floor

Total area approx: 1670 sq ft / 155 sq m (Includes garage)

N.B. Whilst care has been taken with this floor plan to reflect an accurate likeness of the property it should only be used as an approximation for illustrative purposes only, specifically no guarantee is given and all should not be refled on solely as a basis of vialustion. Plan not to scale.