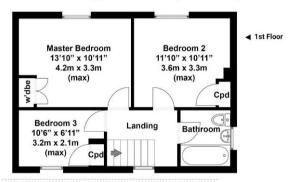

Upstairs, you'll find the family bathroom and three good size bedrooms. There is an excellent size garden to the front and rear.

The rear garden is laid to a mixture, of patio, stone and grass- ideal for the green fingered

## Total area approx: 1115 sq ft / 104 sq m

N.B. Whilst care has been taken with this floor plan to reflect an accurate likeness of the property it should only be used as an approximation for illustrative purposes only, specifically no guarantee is given and all should not be refled on solely as a basis of valuation. Plan not to scale.