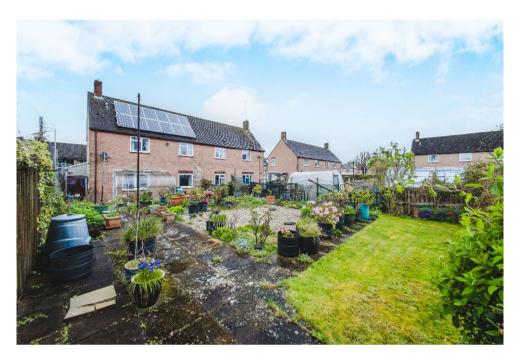

Upstairs, you'll find the family bathroom and three good size bedrooms. There is an excellent size garden to the front and rear.

The rear garden is laid to a mixture, of patio, stone and grass- ideal for the green fingered

Driveway parking to the front completes this great home.

Call us today to book your viewing.