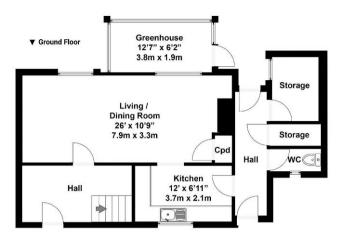

Barton Road, Moredon, SN25 3EZ

£260,000

**richard** james

Offered for sale with NO ONWARD CHAIN in a quiet road in Moredon you'll find this large three bedroom semi-detached home.

Comprising; spacious entrance hall, large sitting room, kitchen and lean to with a wc and storage area with access to the rear garden.

Upstairs, you'll find the family bathroom and three good size bedrooms. There is an excellent size garden to the front and rear.

The rear garden is laid to a mixture, of patio, stone and grass- ideal for the green fingered

Driveway parking to the front completes this great home.

Call us today to book your viewing.

## Total area approx: 1115 sq ft / 104 sq m

N.B. Whilst care has been taken with this floor plan to reflect an accurate likeness of the property it should only be used as an approximation for illustrative purposes only, specifically no guarantee is given and all should not be refled on solely as a basis of valuation. Plan not to scale.