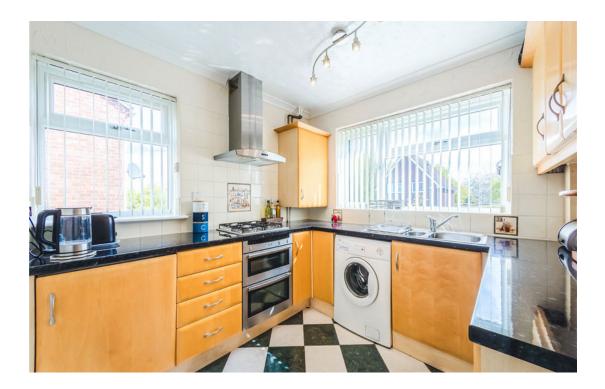

On entry to the home there is an extended front hall allowing access to the kitchen, downstairs cloakroom, lounge diner and extension to the rear, currently being used as a snug.

Upstairs, you'll find the family bathroom and three good size bedrooms with the master and bedroom two offering a great view reaching over North Swindon.