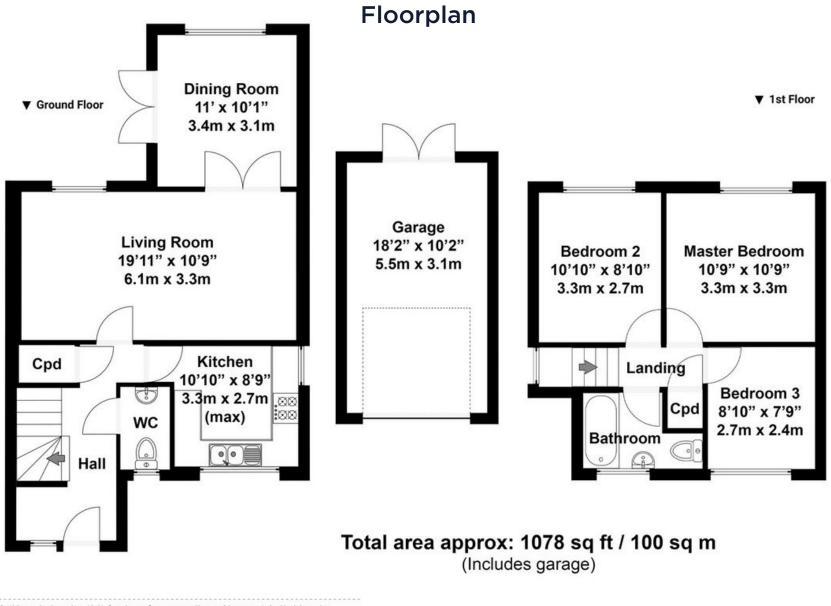

On entry to the home there is an extended front hall allowing access to the kitchen, downstairs cloakroom, lounge diner and extension to the rear, currently being used as a snug.

Upstairs, you'll find the family bathroom and three good size bedrooms with the master and bedroom two offering a great view reaching over North Swindon.

The rear garden is a lovely size and is mostly laid to lawn with a decked area at the rear to catch the sun. Call now to arrange your viewing!

> EPC - TBC COUNCIL TAX BAND - D

N.B. Whilst care has been taken with this floor plan to reflect an accurate likeness of the property it should only be used as an approximation for illustrative purposes only, specifically no guarantee is given and all should not be relied on solely as a basis of valuation. Plan not to scale.