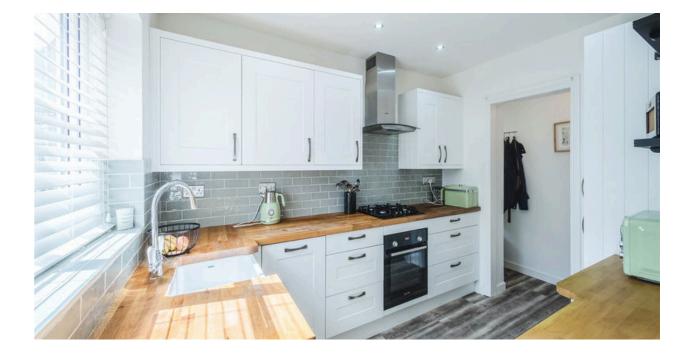

The home comprises; entrance hall, open plan lounge diner with log burner and two sets of French doors to the garden. The kitchen has been refitted to a high standard, with wood worktops, Belfast sink, integrated appliances and a breakfast bar. There is also a large cloakroom downstairs with fitted storage under the stairs.