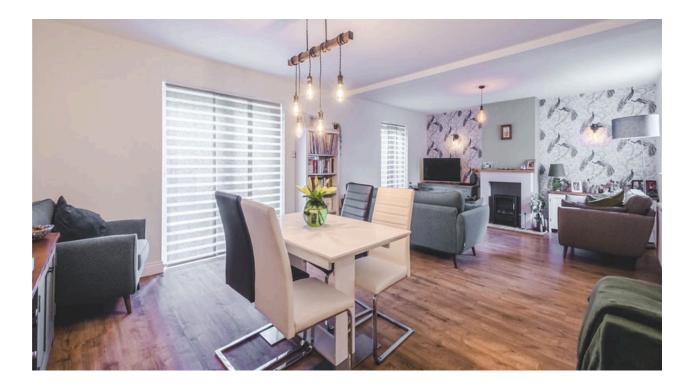

The home comprises; entrance hall, open plan lounge diner with log burner and two sets of French doors to the garden. The kitchen has been refitted to a high standard, with wood worktops, Belfast sink, integrated appliances and a breakfast bar. There is also a large cloakroom downstairs with fitted storage under the stairs.