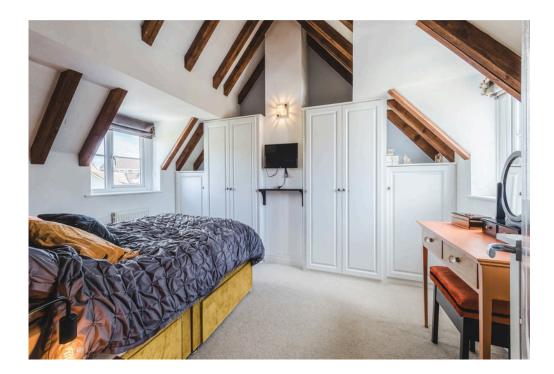

Heading upstairs, you'll find the modern family bathroom and three bedrooms. The master is truly impressive. Brimming with character, featuring a vaulted ceiling and exposed beams it really is a stand out in the home.