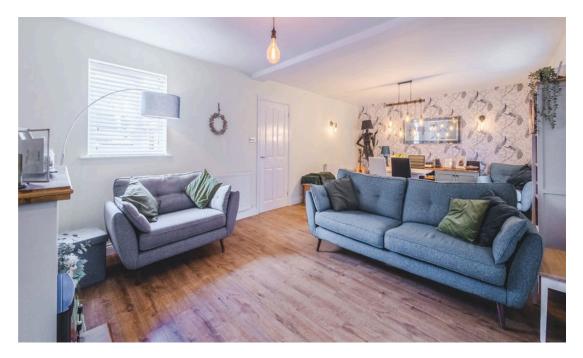

The home comprises; entrance hall, open plan lounge diner with log burner and two sets of French doors to the garden. The kitchen has been refitted to a high standard, with wood worktops, Belfast sink, integrated appliances and a breakfast bar. There is also a large cloakroom downstairs with fitted storage under the stairs.