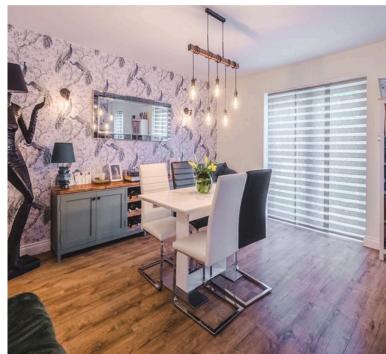

The home comprises; entrance hall, open plan lounge diner with log burner and two sets of French doors to the garden. The kitchen has been refitted to a high standard, with wood worktops, Belfast sink, integrated appliances and a breakfast bar. There is also a large cloakroom downstairs with fitted storage under the stairs.