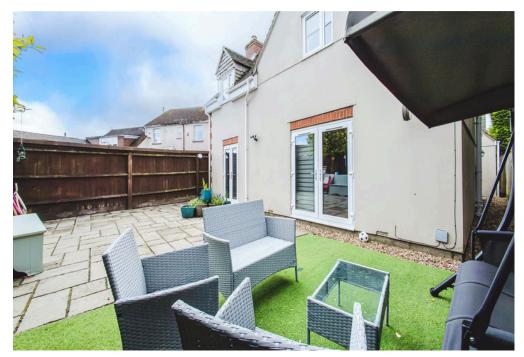

Externally, the rear garden allows for simple maintenance all year round, with artificial grass and a patio area. Ample driveway parking for multiple vehicles and a single garage complete this fantastic home.