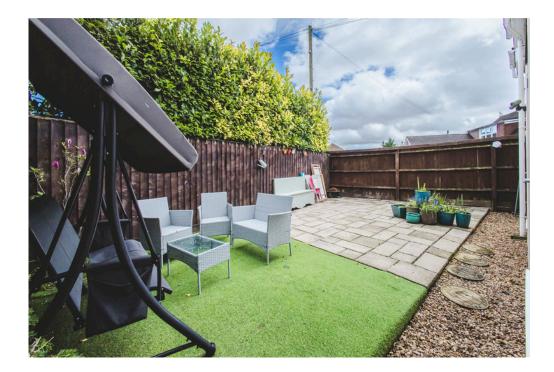

Externally, the rear garden allows for simple maintenance all year round, with artificial grass and a patio area. Ample driveway parking for multiple vehicles and a single garage complete this fantastic home.