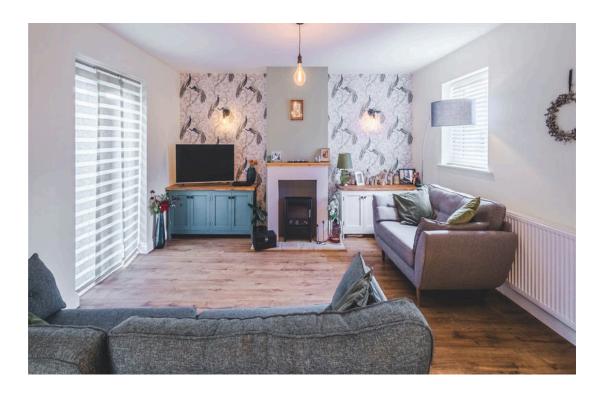

The home comprises; entrance hall, open plan lounge diner with log burner and two sets of French doors to the garden. The kitchen has been refitted to a high standard, with wood worktops, Belfast sink, integrated appliances and a breakfast bar. There is also a large cloakroom downstairs with fitted storage under the stairs.