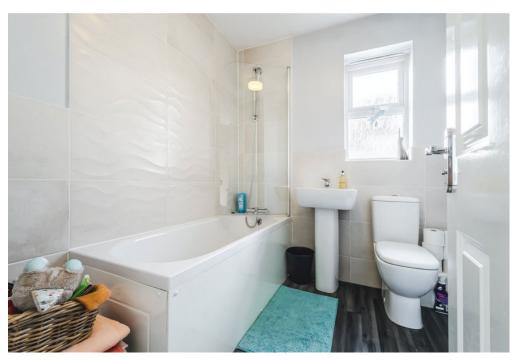

On entry to the home you are greeted by a large entrance hall, leading to the spacious lounge diner with French doors to the rear garden. To the other side there is a kitchen/ breakfast room and WC.

Rising to the first floor you'll find three of the five bedrooms, with an en-suite and fitted wardrobes to the master bedroom and a family bathroom.