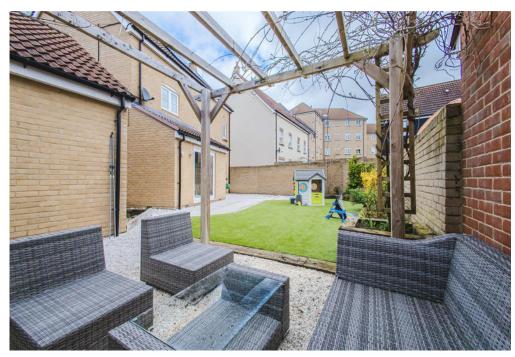

The remaining two double bedrooms and another shower room occupy the top floor. Both rooms are fantastic sized rooms with plenty of natural light. They offer ample space for larger families.

Externally, the rear garden has been landscaped to a very high standard.

It has been laid to a combination of artificial lawn and patio area with a seating area behind the single garage.

Driveway parking immediately to the side completes this great family home.

Call now to arrange your viewing