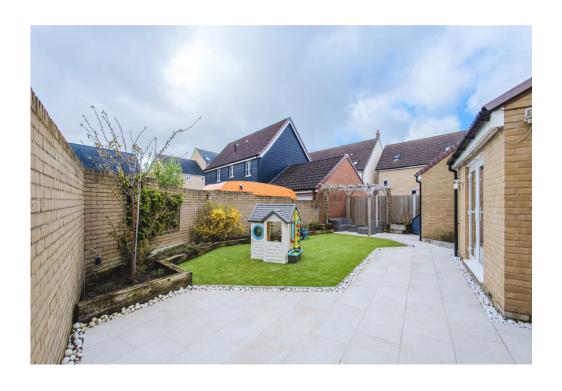

The remaining two double bedrooms and another shower room occupy the top floor. Both rooms are fantastic sized rooms with plenty of natural light. They offer ample space for larger families.

Externally, the rear garden has been landscaped to a very high standard.

It has been laid to a combination of artificial lawn and patio area with a seating area behind the single garage.

Driveway parking immediately to the side completes this great family home.

Call now to arrange your viewing