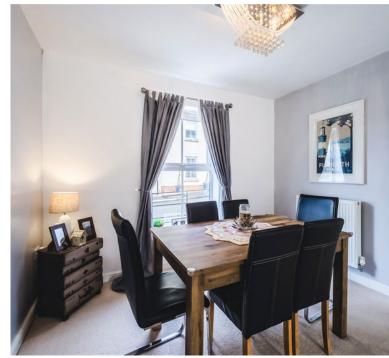

On entry to the home you are greeted by a large entrance hall, leading to the spacious lounge diner with French doors to the rear garden. To the other side there is a kitchen/ breakfast room and WC.

Rising to the first floor you'll find three of the five bedrooms, with an en-suite and fitted wardrobes to the master bedroom and a family bathroom.