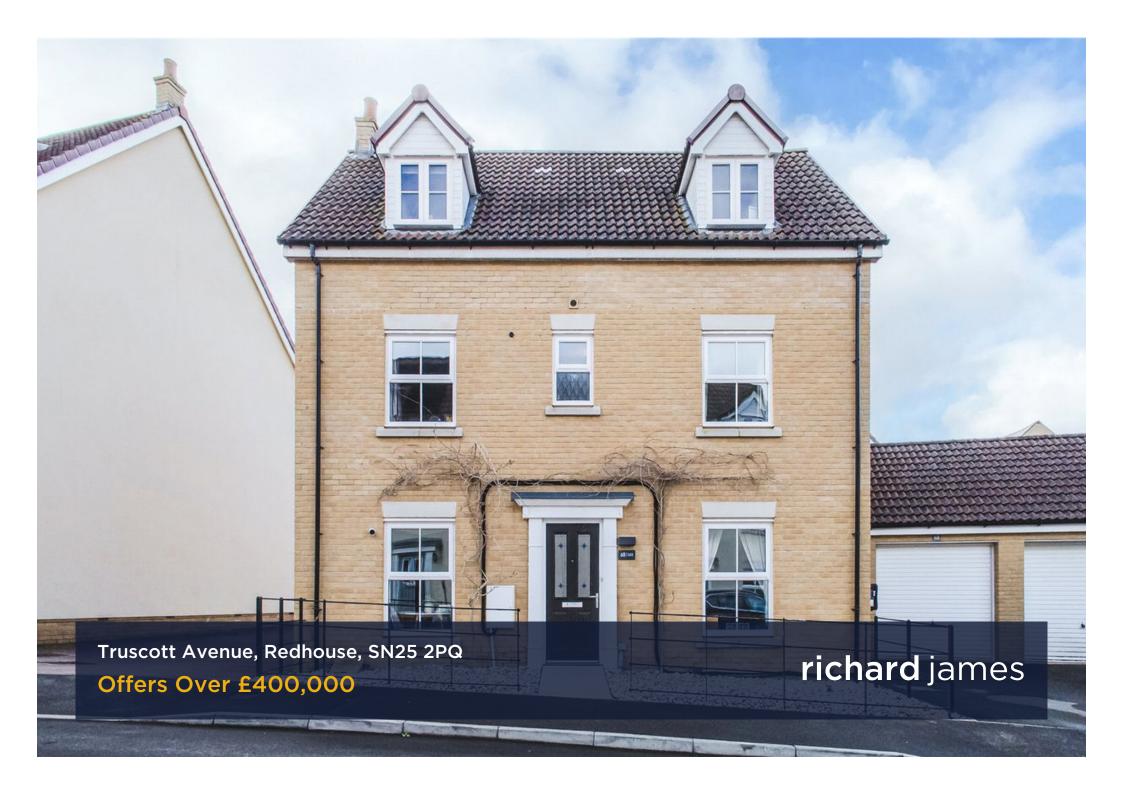

## **Truscott Avenue**

## Redhouse

Freehold | EPC Rating - E

5

` **-**

2

- FIVE BEDROOM DETACHED
  - THREE BATHROOMS
    - SOLAR PANELS
- LANDSCAPED REAR GARDEN
- KITCHEN/ BREAKFAST ROOM
- GARAGE DRIVEWAY PARKING TO SIDE

Fresh to market in the popular residential area of Redhouse, North Swindon sits this substantial, double fronted five bedroom detached home. Offering ample and versatile living space across 3 levels while nearby to the local school and village centre- It's ideally placed for families.