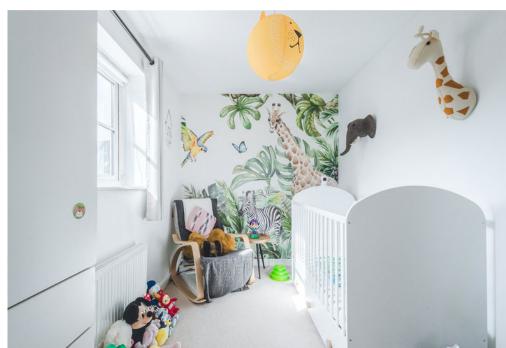

On entry to the home you are greeted by a large entrance hall, leading to the spacious lounge diner with French doors to the rear garden. To the other side there is a kitchen/ breakfast room and WC.

Rising to the first floor you'll find three of the five bedrooms, with an en-suite and fitted wardrobes to the master bedroom and a family bathroom.