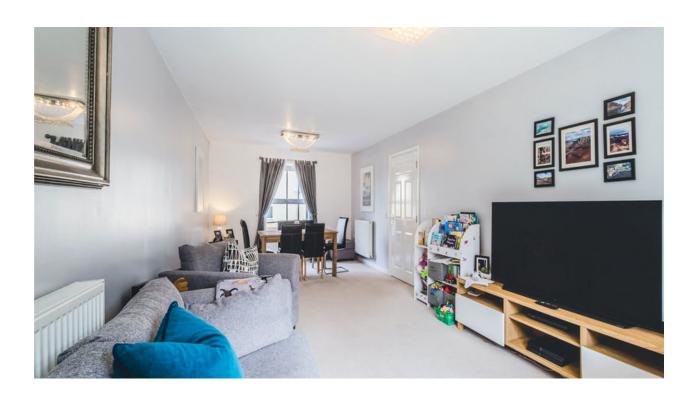

On entry to the home you are greeted by a large entrance hall, leading to the spacious lounge diner with French doors to the rear garden. To the other side there is a kitchen/ breakfast room and WC.

Rising to the first floor you'll find three of the five bedrooms, with an en-suite and fitted wardrobes to the master bedroom and a family bathroom.