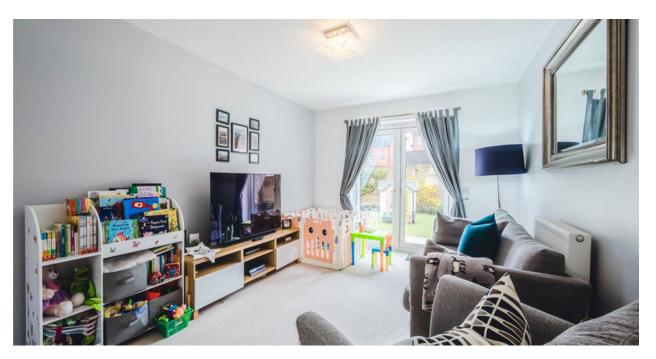

On entry to the home you are greeted by a large entrance hall, leading to the spacious lounge diner with French doors to the rear garden. To the other side there is a kitchen/ breakfast room and WC.

Rising to the first floor you'll find three of the five bedrooms, with an en-suite and fitted wardrobes to the master bedroom and a family bathroom.