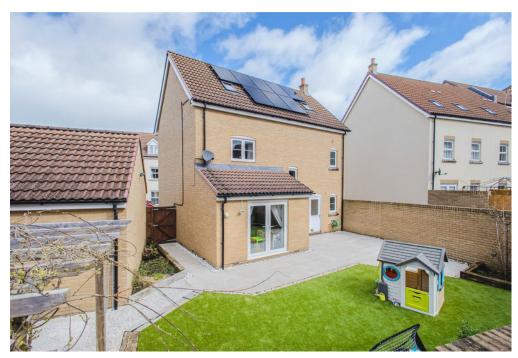

## Redhouse

Freehold | EPC Rating - E

5

` **-**

2

- FIVE BEDROOM DETACHED
  - THREE BATHROOMS
    - SOLAR PANELS
- LANDSCAPED REAR GARDEN
- KITCHEN/ BREAKFAST ROOM
- GARAGE DRIVEWAY PARKING TO SIDE

Fresh to market in the popular residential area of Redhouse, North Swindon sits this substantial, double fronted five bedroom detached home. Offering ample and versatile living space across 3 levels while nearby to the local school and village centre- It's ideally placed for families.

It has been laid to a combination of artificial lawn and patio area with a seating area behind the single garage.

Driveway parking immediately to the side completes this great family home.

Call now to arrange your viewing