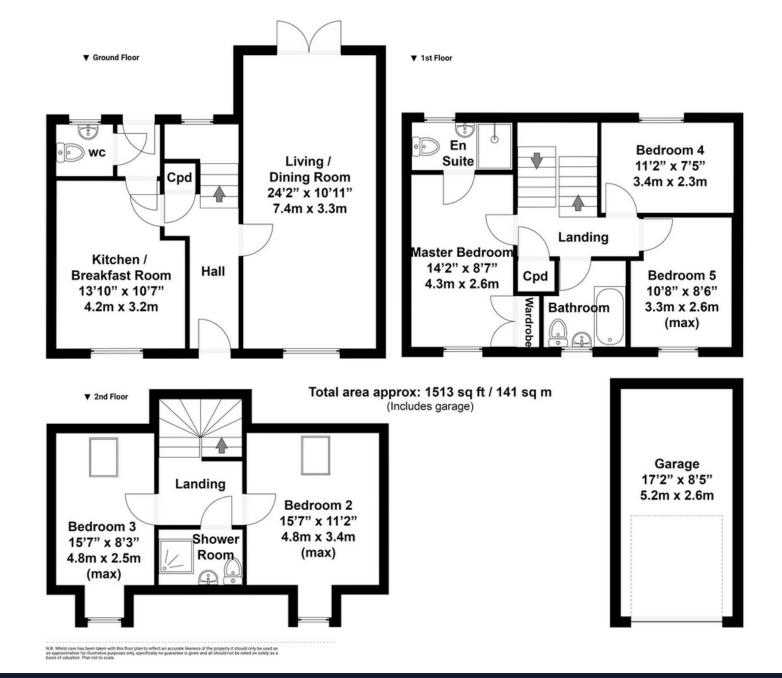

doors to the rear garden. To the other side there is a kitchen/ breakfast room and WC.

Rising to the first floor you'll find three of the five bedrooms, with an en-suite and fitted wardrobes to the master bedroom and a family bathroom.

The remaining two double bedrooms and another shower room occupy the top floor. Both rooms are fantastic sized rooms with plenty of natural light. They offer ample space for larger families.





Externally, the rear garden has been landscaped to a very high standard.

It has been laid to a combination of artificial lawn and patio area with a seating area behind the single garage.

Driveway parking immediately to the side completes this great family home.

Call now to arrange your viewing

EPC: B COUNCIL TAX: E



























## **Floorplan**



01793 261 262

northswind on @richard james.uk