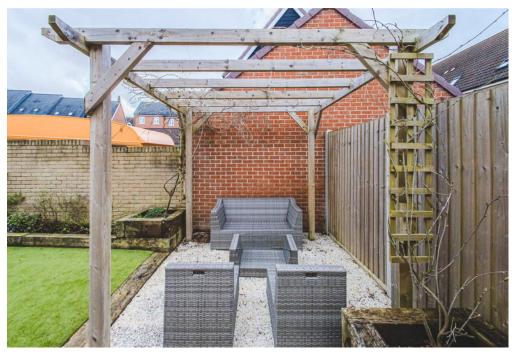

The remaining two double bedrooms and another shower room occupy the top floor. Both rooms are fantastic sized rooms with plenty of natural light. They offer ample space for larger families.

Externally, the rear garden has been landscaped to a very high standard.

It has been laid to a combination of artificial lawn and patio area with a seating area behind the single garage.

Driveway parking immediately to the side completes this great family home.

Call now to arrange your viewing