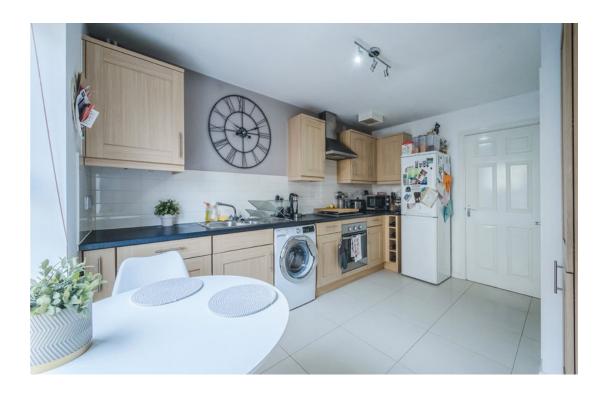

On entry to the home you are greeted by a large entrance hall, leading to the spacious lounge diner with French doors to the rear garden. To the other side there is a kitchen/ breakfast room and WC.

Rising to the first floor you'll find three of the five bedrooms, with an en-suite and fitted wardrobes to the master bedroom and a family bathroom.