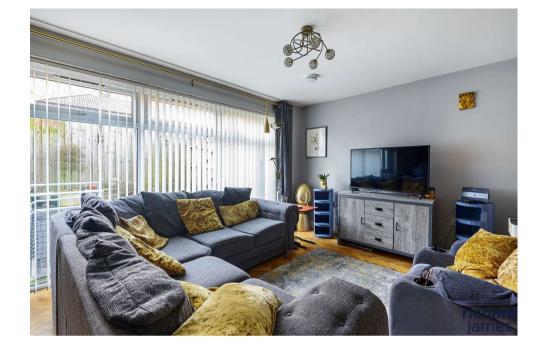

## 

Stunning Ground Floor Apartment With Garden.

Stunning throughout is this deceptively spacious ground floor apartment boasting a large open plan living room with access to the low maintenance garden, separate kitchen, two bedrooms and bathroom with bath and shower cubicle. The property boasts gas heating and two parking spaces.