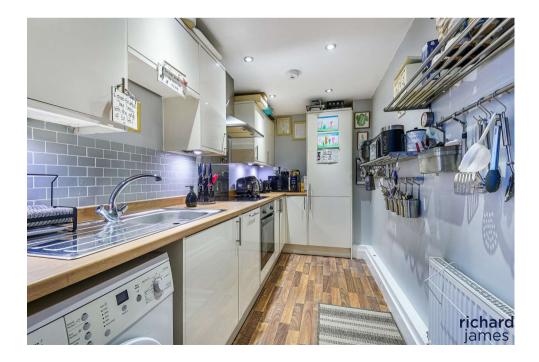

## 

Stunning Ground Floor Apartment With Garden.

Stunning throughout is this deceptively spacious ground floor apartment boasting a large open plan living room with access to the low maintenance garden, separate kitchen, two bedrooms and bathroom with bath and shower cubicle. The property boasts gas heating and two parking spaces.