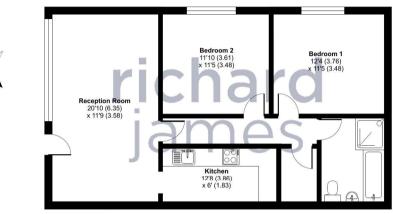

call us for a free valuation on your property

rwb@richardjames.uk

High Street | Royal Wootton Bassett | SN4 7AY

GROUND FLOOR

Floor plan produced in accordance with RICS Property Measurement Standards incorporating International Property Measurement Standards (IPMS2 Residential). ©nthecom 2022. Produced for Richard James. REF: 926164