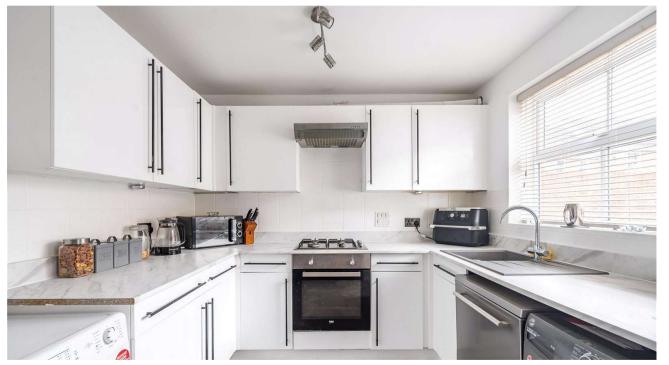

The property comprises; spacious living room, integrated kitchen diner and WC whilst upstairs you'll find a single bedroom, double bedroom, family bathroom and master boasting a shower room en suite. The property also benefits from a low maintenance rear garden laid to decking and patio with a garage and parking also included with this fantastic home.