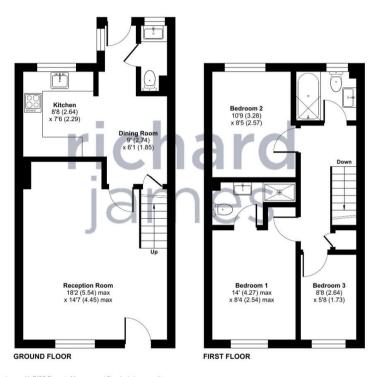

Get in touch for your chance to view!

EPC: C

Council Tax: D

Approximate Area = 831 sq ft / 77.2 sq m
For identification only - Not to scale

Floor plan produced in accordance with RICS Property Measurement Standards incorporating International Property Measurement Standards (IPMS2 Residential). ©nichecom 2024. Produced for Richard James. REF: 1117878