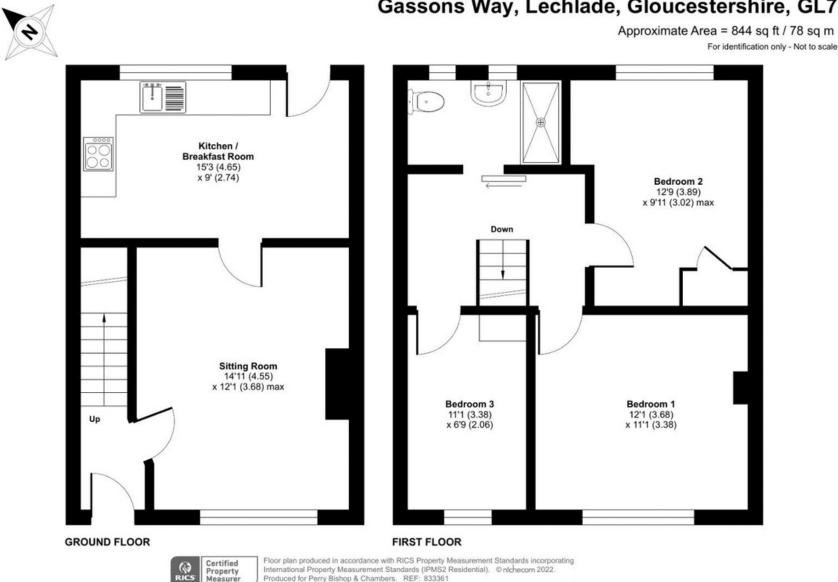

## Floorplan Gassons Way, Lechlade, Gloucestershire, GL7

Produced for Perry Bishop & Chambers. REF: 833361

01793 765 292 highworth@richardjames.uk 36 High Street | Highworth | SN6 7AQ