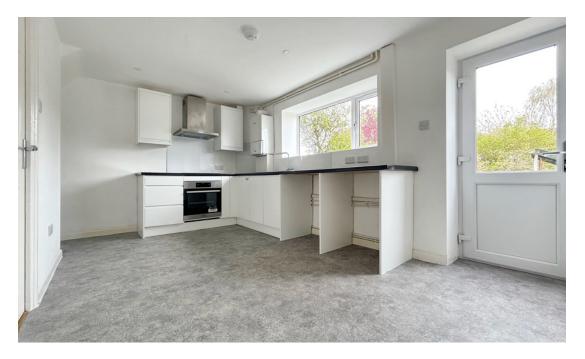

The kitchen/diner features abundant floor and wall mounted units and opens onto the rear garden. The sitting room, positioned at the front of the property, is luminous and showcases a spacious Cotswold stone fireplace.