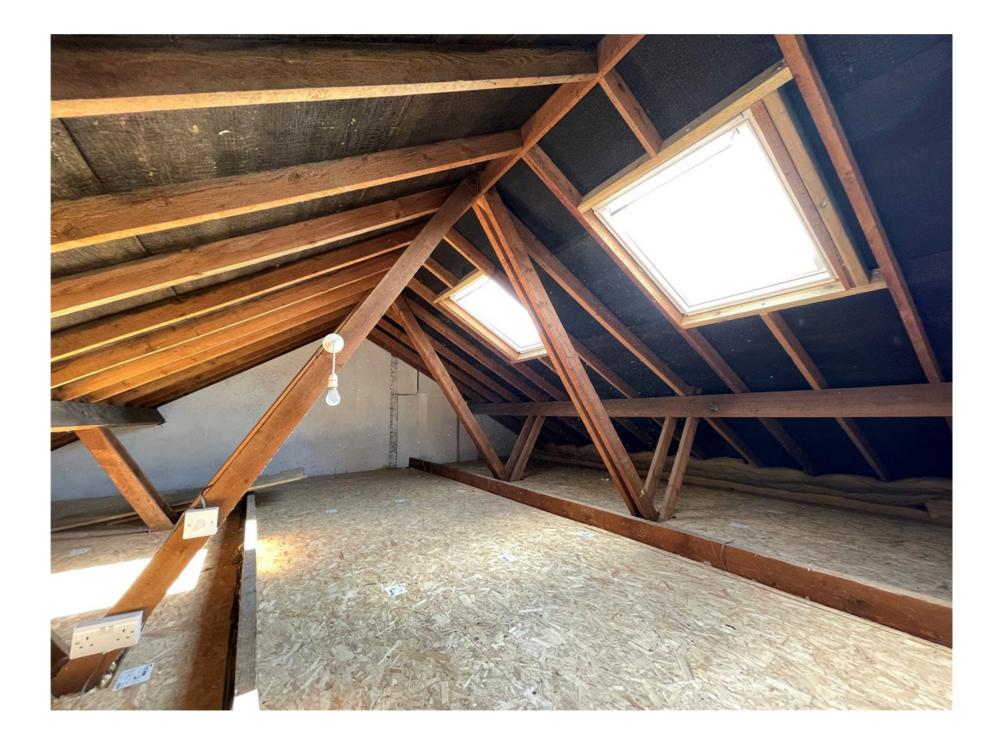

Ascending to the first floor reveals three generously proportioned double bedrooms, serviced by a contemporary walk-in shower room. Additionally, there is access to a capacious loft space, fully boarded with Velux windows, offering considerable potential.

Council Tax Band: A Cotswold District Council

Recently renovated
Fully Fitted kitchen
Large feature fireplace
Close to the centre of Lechlade
Front and rear gardens
Modern accommodation
Large loft space, boarded with Velux windows (Potential to extend STPP)