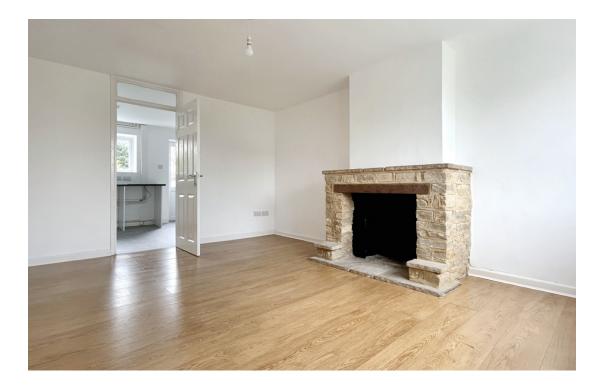

The kitchen/diner features abundant floor and wall mounted units and opens onto the rear garden. The sitting room, positioned at the front of the property, is luminous and showcases a spacious Cotswold stone fireplace.