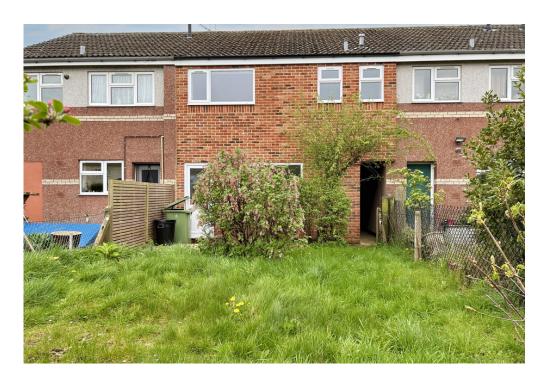

Externally, the front and rear gardens are predominantly landscaped with lawns.

Lechlade is a picturesque Cotswold town offering an array of amenities, from pubs, restaurants and coffee shops to Boutique stores, and is located on the edge of the River Thames. The recreation ground , tennis courts and local community hall are all within close walking distance The property is a 12 minute drive from Burford and the A40 providing road links to Cheltenham and London. There are a number of schools nearby serving the needs of all ages, including St Lawrence C of E Primary School on Wharf Lane, Farmors Secondary School and Sixth Form in Fairford, and Lechlade Little Learners Pre School. The number 77 Stagecoach Bus runs regularly through the town providing students convenient access to Cirencester College also.