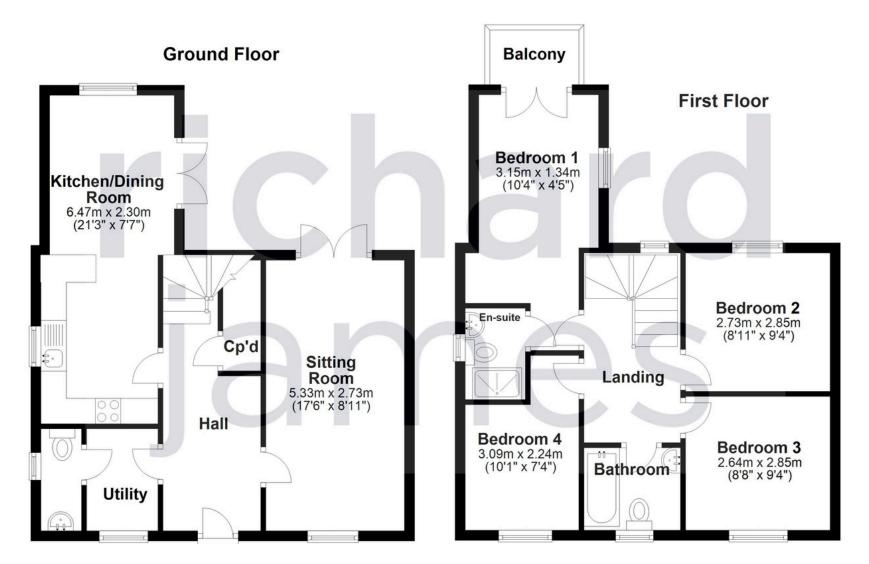

## Floorplan

01793 765 292 highworth@richardjames.uk 36 High Street | Highworth | SN6 7AQ

richardjames.uk

The property has been finished to a good specification throughout, it would be perfect for someone upsizing or down-sizing alike. The property is being sold with No Onward Chain.

The accommodation comprises to the ground floor; entrance hall with stairs to the first floor, utility room with space for washing machine and tumble dryer, cloakroom, dual aspect sitting room with French doors leading to garden and an open-plan kitchen/dining room also with French doors leading to the garden. The kitchen has a good amount of work-surface space and plenty of cupboards with a built in electric four ring hob, oven and extractor fan.

To the first floor there are four bedrooms with a balcony and ensuite shower room to the main bedroom, there is a separate family bathroom.

Externally there is a lovely, private garden to the rear with off road parking in a courtyard area.