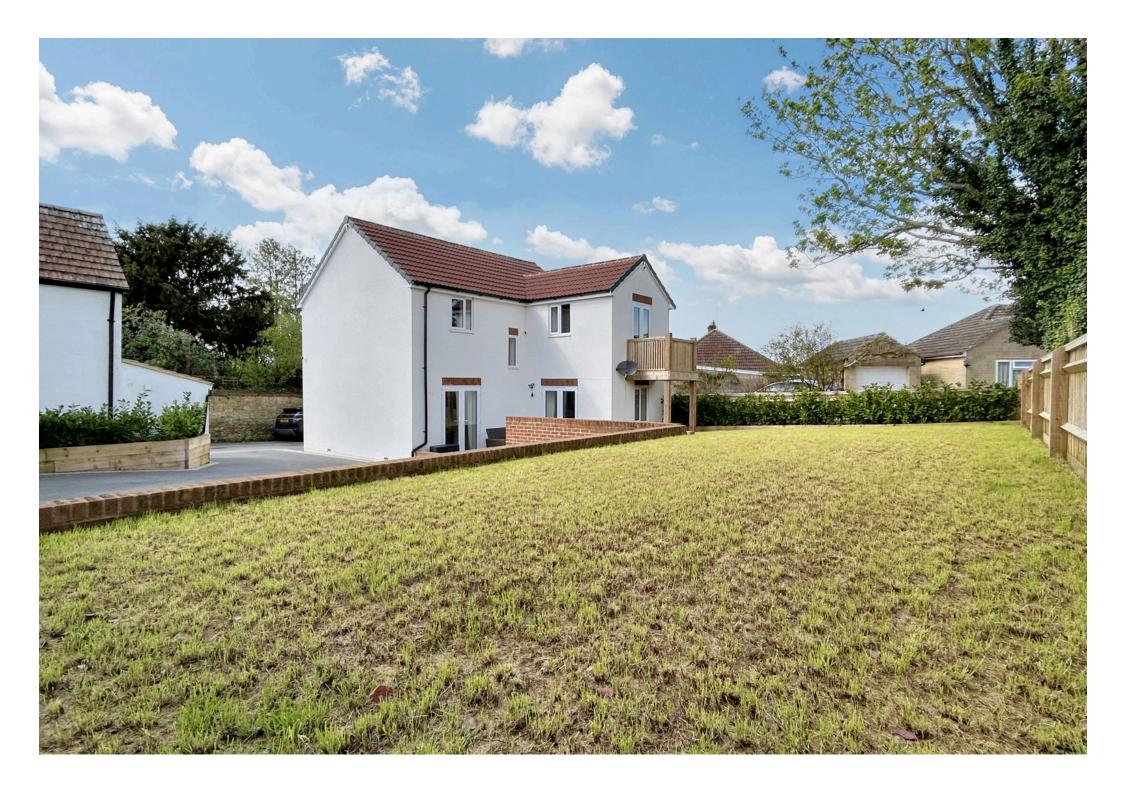

## Westrop Highworth Freehold | EPC Rating - TBC

Richard James Village and Country Homes present this newly built four bedroom detached house situated withing a short walk of Highworth High Street with all the amenities the Town has to offer in easy-reach.

The property has been finished to a good specification throughout, it would be perfect for someone upsizing or down-sizing alike. The property is being sold with No Onward Chain.

The accommodation comprises to the ground floor; entrance hall with stairs to the first floor, utility room with space for washing machine and tumble dryer, cloakroom, dual aspect sitting room with French doors leading to garden and an open-plan kitchen/dining room also with French doors leading to the garden. The kitchen has a good amount of work-surface space and plenty of cupboards with a built in electric four ring hob, oven and extractor fan.

To the first floor there are four bedrooms with a balcony and ensuite shower room to the main bedroom, there is a separate family bathroom.

Externally there is a lovely, private garden to the rear with off road parking in a courtyard area.