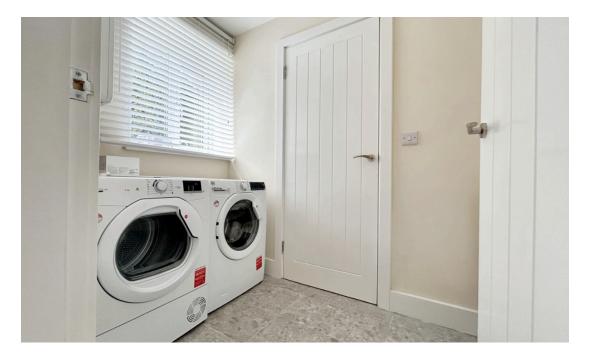

The property has been finished to a good specification throughout, it would be perfect for someone upsizing or down-sizing alike. The property is being sold with No Onward Chain.

The accommodation comprises to the ground floor; entrance hall with stairs to the first floor, utility room with space for washing machine and tumble dryer, cloakroom, dual aspect sitting room with French doors leading to garden and an open-plan kitchen/dining room also with French doors leading to the garden. The kitchen has a good amount of work-surface space and plenty of cupboards with a built in electric four ring hob, oven and extractor fan.