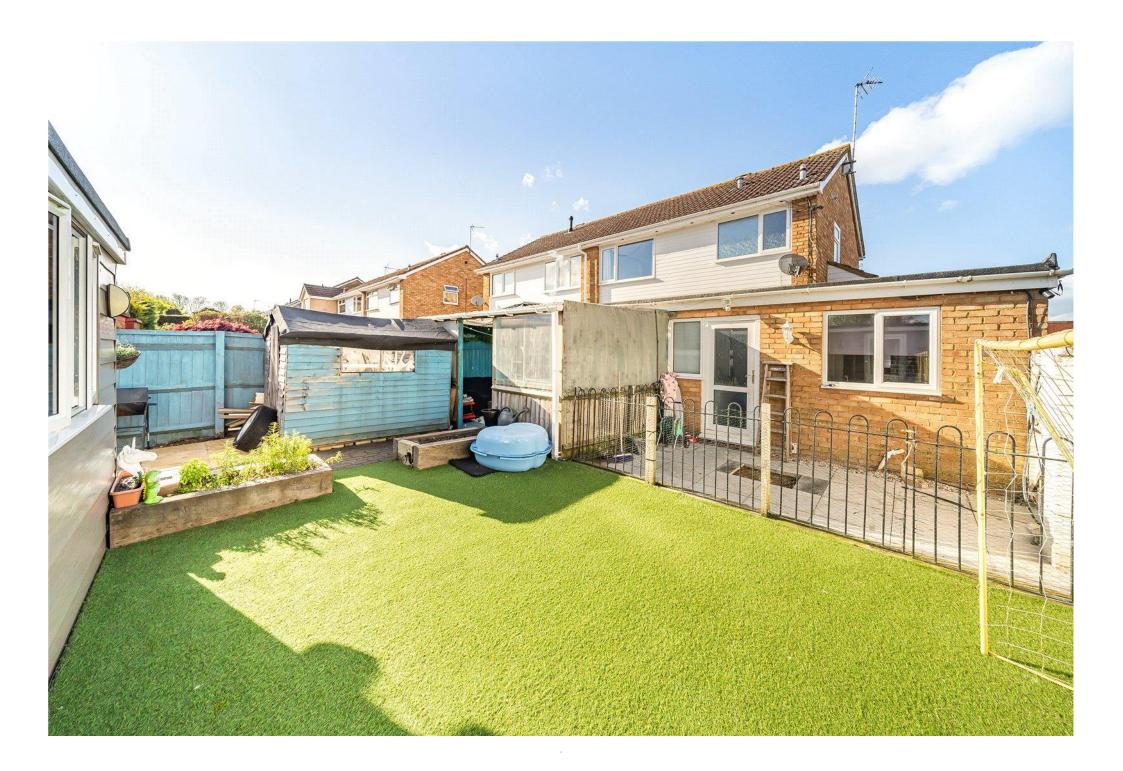

The property has been much improved by the current owners with a brand-new kitchen with feature island, large utility room, ground floor bedroom with shower room next door along with the landscaped rear garden just to name a few.