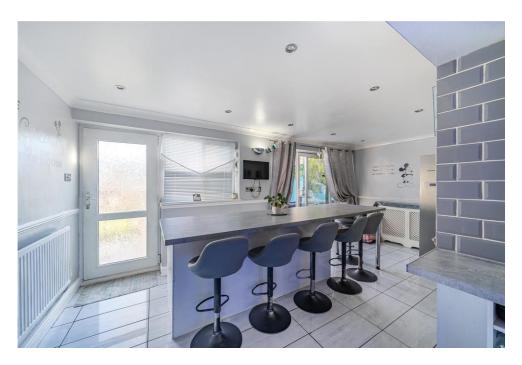

The property has been much improved by the current owners with a brand-new kitchen with feature island, large utility room, ground floor bedroom with shower room next door along with the landscaped rear garden just to name a few.

The main reception room is much larger than average and provides the perfect space to unwind of an evening in front of the television.

Upstairs you will find three good sized bedrooms along with the family bathroom.