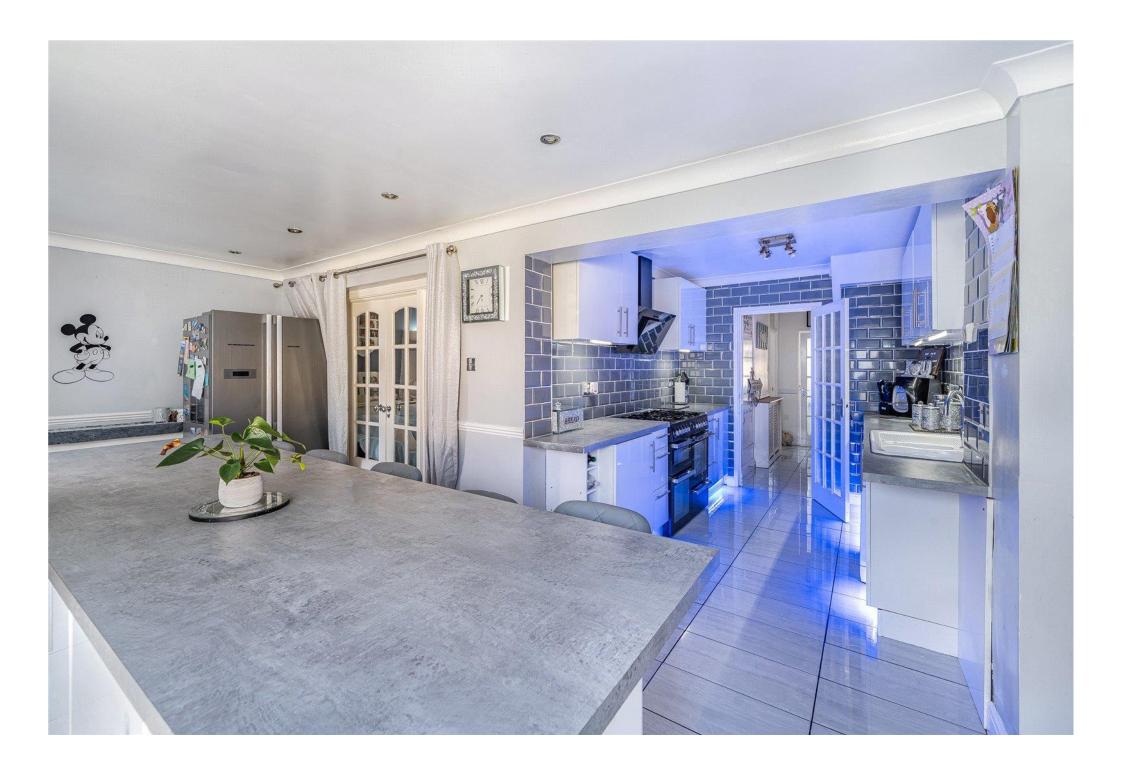

The property has been much improved by the current owners with a brand-new kitchen with feature island, large utility room, ground floor bedroom with shower room next door along with the landscaped rear garden just to name a few.