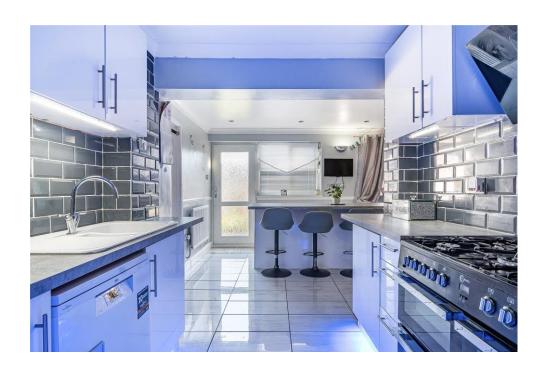

The property has been much improved by the current owners with a brand-new kitchen with feature island, large utility room, ground floor bedroom with shower room next door along with the landscaped rear garden just to name a few.