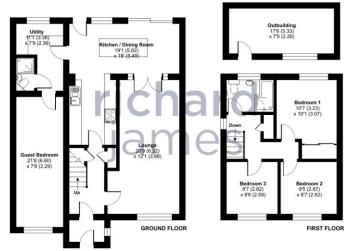

## call us for a free valuation on your property

eastswindon@richardjames.uk

Grange Drive | Stratton | SN3 4LA

Approximate Area = 1315 sq ft / 122.1 sq m Outbuilding = 131 sq ft / 12.2 sq m Total = 1446 sq ft / 134.3 sq m

Floor plan produced in accordance with RICS Property Measurement Standards incorporating International Property Measurement Standards (IPMS2 Residential). © nichecom 2024.