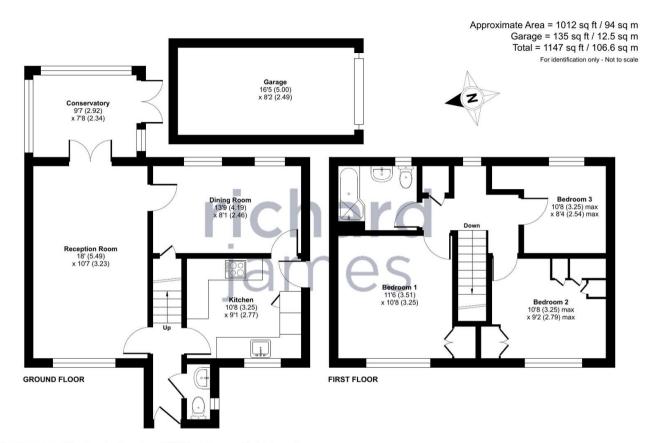

## **IN A NUTSHELL**

GUIDE PRICE OF £350,000 - £365,000

This LARGE three bedroom detached home is well located in a quiet cul-de-sac in Grange Park and would be perfect for a couple or family due to its fantastic condition throughout, its large corner plot plus its good location which is within walking distance to Lydiard Park and Lydiard Park Academy.

This property also offers easy access to J16 of the M4 and central Swindon.

The ground floor living accommodation comprises; entrance hall, W.C, a recently refitted kitchen, a generous living room,

**EPC** 

Floor plan produced in accordance with RICS Property Measurement Standards incorporating International Property Measurement Standards (IPMS2 Residential). ©ntchecorn 2024. Produced for Richard James. REF: 1109714.