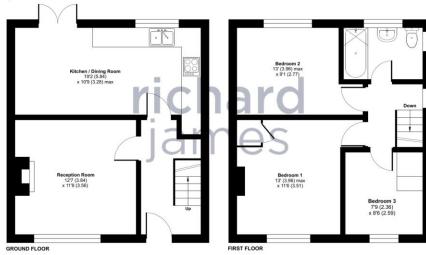

## Approximate Area = 818 sq ft / 75.9 sq m

For identification only - Not to scale

Floor plan produced in accordance with RICS Property Measurement Standards incorporation International Property Measurement Standards (IPMS2 Residential). © nichecom 2024.