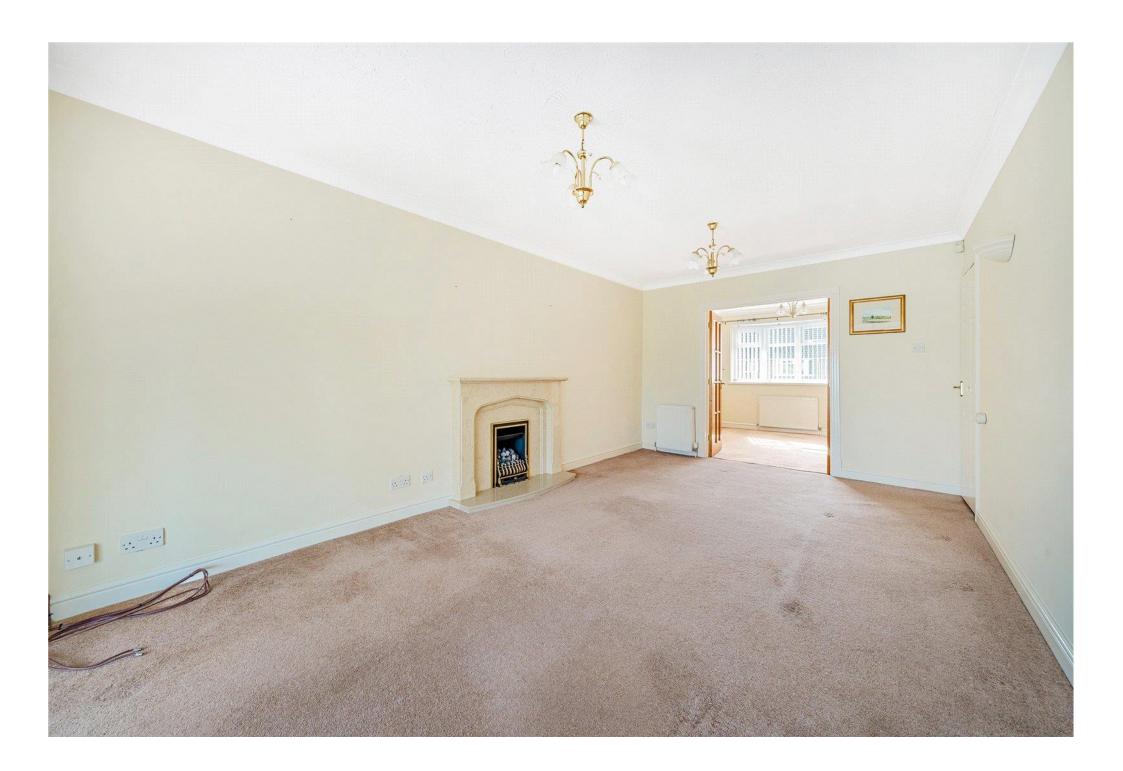

The bungalow comprises; Entrance porch, large reception room, three bedrooms; one of which was used as dining space by the current owners providing flexible living set ups, En suite, Kitchen, Utility room, Family bathroom and a conservatory located off the reception room with views to the landscaped garden.