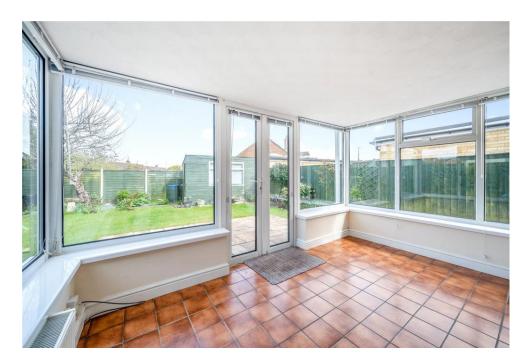

The bungalow comprises; Entrance porch, large reception room, three bedrooms; one of which was used as dining space by the current owners providing flexible living set ups, En suite, Kitchen, Utility room, Family bathroom and a conservatory located off the reception room with views to the landscaped garden.

Externally to the front you will find ample driveway parking for multiple vehicles along with a garage. The rear garden is neatly landscaped and a great space to enjoy the upcoming summer months.

Please call us to arrange your viewings.