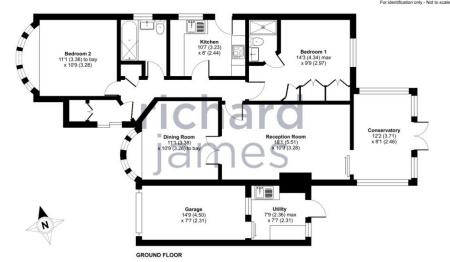

## call us for a free valuation on your property

eastswindon@richardjames.uk

Grange Drive | Stratton | SN3 4LA

Approximate Area = 995 sq ft / 92.4 sq m Garage = 178 sq ft / 16.5 sq m Total = 1173 sq ft / 108.9 sq m

Floor plan produced in accordance with RtiCS Property Measurement Standards incorporating International Property Measurement Standards (IPMS2 Residential). © rtichecom 2024. Produced for Pichard Index. PEE: 1108/26.