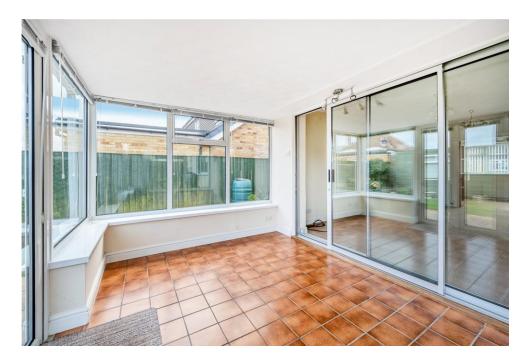

The bungalow comprises; Entrance porch, large reception room, three bedrooms; one of which was used as dining space by the current owners providing flexible living set ups, En suite, Kitchen, Utility room, Family bathroom and a conservatory located off the reception room with views to the landscaped garden.

Externally to the front you will find ample driveway parking for multiple vehicles along with a garage. The rear garden is neatly landscaped and a great space to enjoy the upcoming summer months.

Please call us to arrange your viewings.