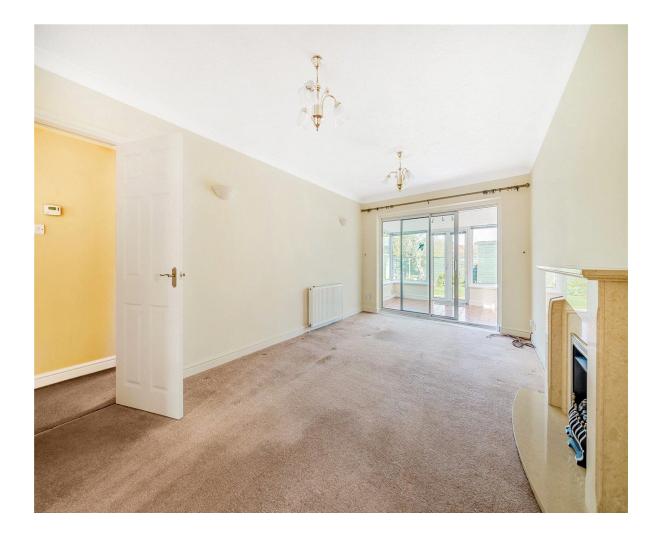

The bungalow comprises; Entrance porch, large reception room, three bedrooms; one of which was used as dining space by the current owners providing flexible living set ups, En suite, Kitchen, Utility room, Family bathroom and a conservatory located off the reception room with views to the landscaped garden.