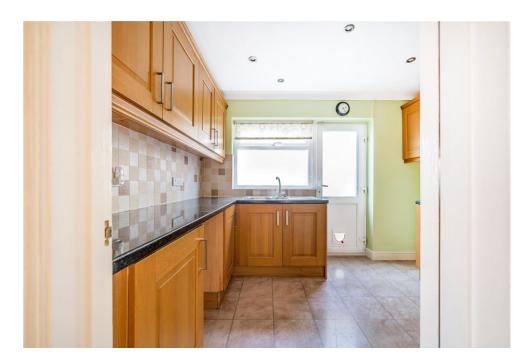

The bungalow comprises; Entrance porch, large reception room, three bedrooms; one of which was used as dining space by the current owners providing flexible living set ups, En suite, Kitchen, Utility room, Family bathroom and a conservatory located off the reception room with views to the landscaped garden.