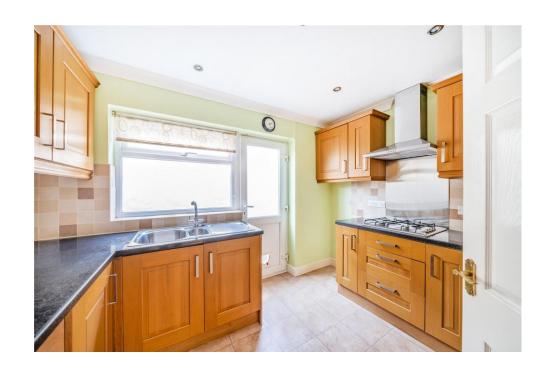

The bungalow comprises; Entrance porch, large reception room, three bedrooms; one of which was used as dining space by the current owners providing flexible living set ups, En suite, Kitchen, Utility room, Family bathroom and a conservatory located off the reception room with views to the landscaped garden.