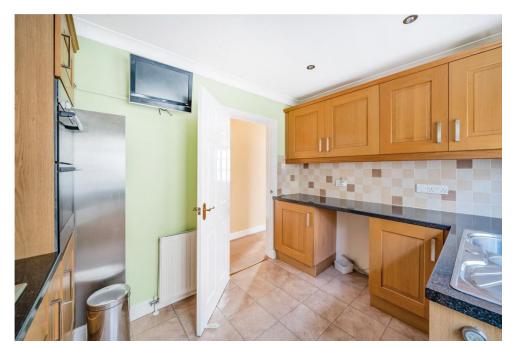

The bungalow comprises; Entrance porch, large reception room, three bedrooms; one of which was used as dining space by the current owners providing flexible living set ups, En suite, Kitchen, Utility room, Family bathroom and a conservatory located off the reception room with views to the landscaped garden.