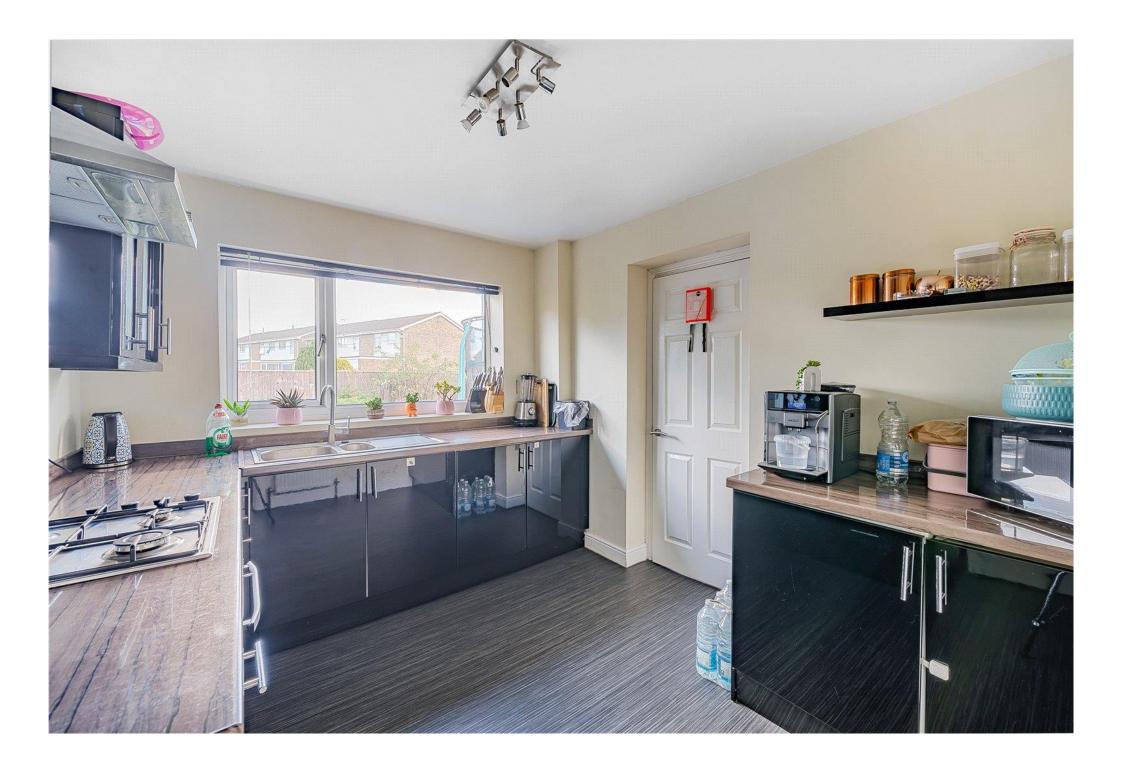

The downstairs comprises; entrance hall, sitting room, dining room, modern kitchen, utility room, study and cloakroom. To the first floor there are three generous size bedrooms and modern family bathroom.