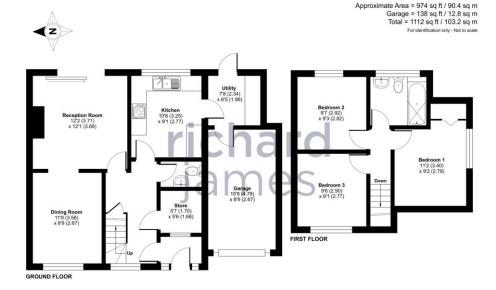

The downstairs comprises; entrance hall, sitting room, dining room, modern kitchen, utility room, study and cloakroom. To the first floor there are three generous size bedrooms and modern family bathroom.

## call us for a free valuation on your property

eastswindon@richardjames.uk

Grange Drive | Stratton | SN3 4LA

Floor plan produced in accordance with RICS Property Measurement Standards incorporating International Property Measurement Standards (IPMS2 Residential). Onthecom 2024. Produced for Richard James. REF: 1109127.