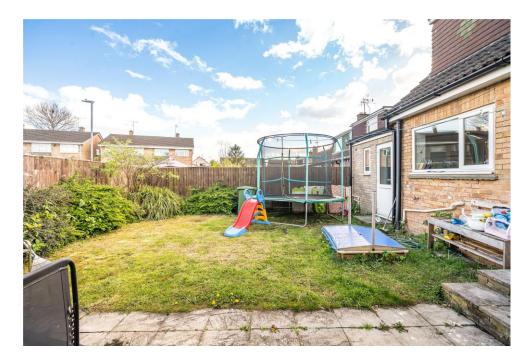

Externally to the front of the home there is driveway parking in front of the single garage. The rear garden comes with a high level of privacy and with it being south east facing receives plenty of sun.