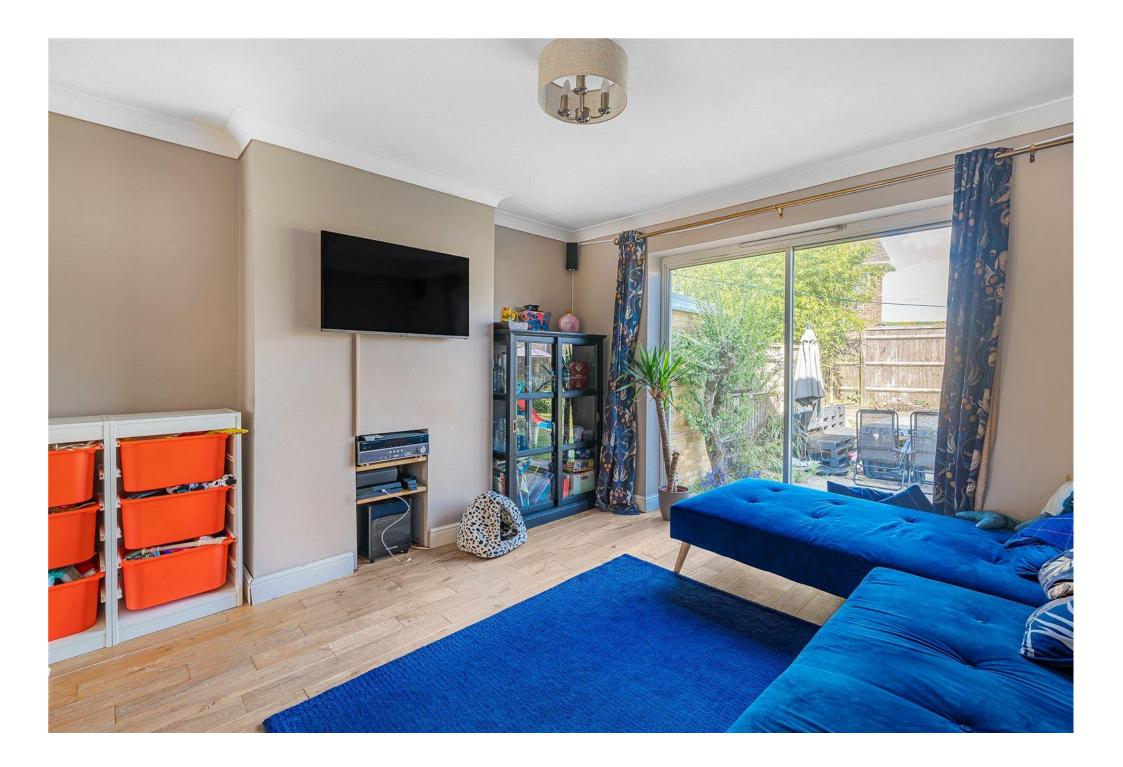

The downstairs comprises; entrance hall, sitting room, dining room, modern kitchen, utility room, study and cloakroom. To the first floor there are three generous size bedrooms and modern family bathroom.