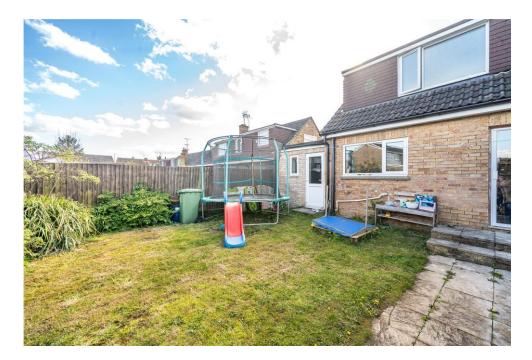

Externally to the front of the home there is driveway parking in front of the single garage. The rear garden comes with a high level of privacy and with it being south east facing receives plenty of sun.