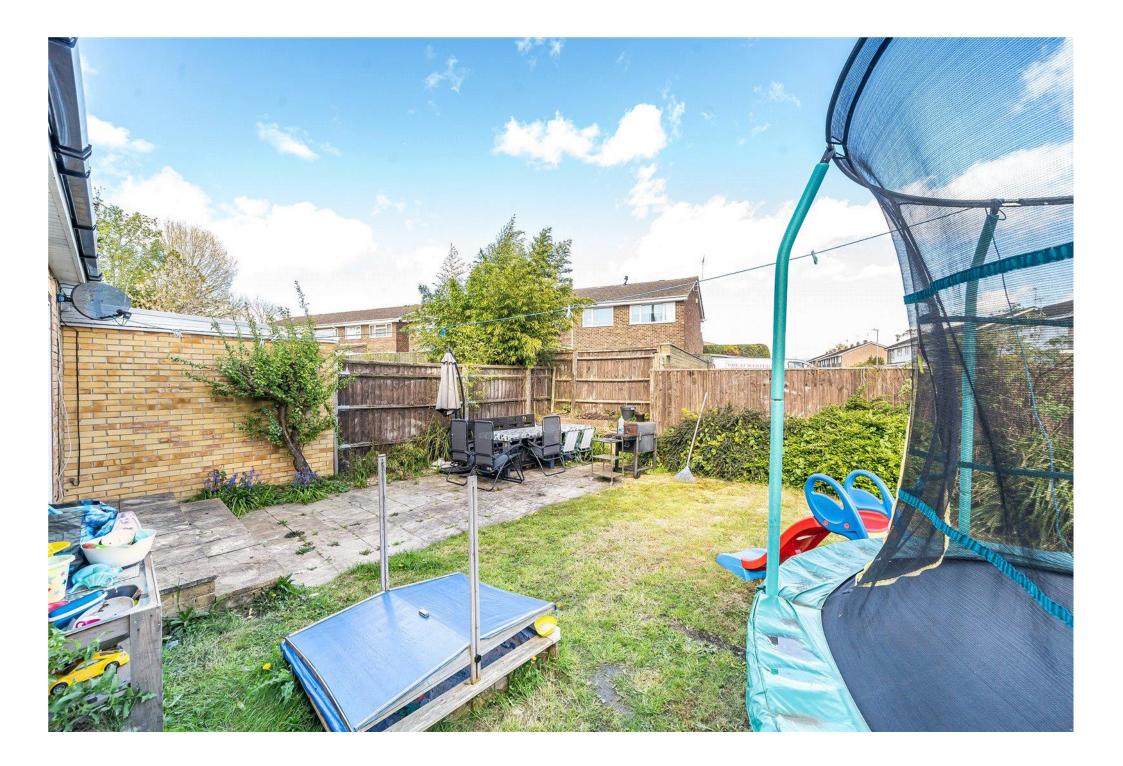

Externally to the front of the home there is driveway parking in front of the single garage. The rear garden comes with a high level of privacy and with it being south east facing receives plenty of sun.