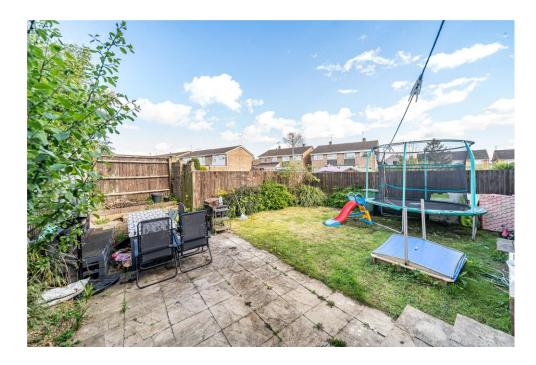

Externally to the front of the home there is driveway parking in front of the single garage. The rear garden comes with a high level of privacy and with it being south east facing receives plenty of sun.