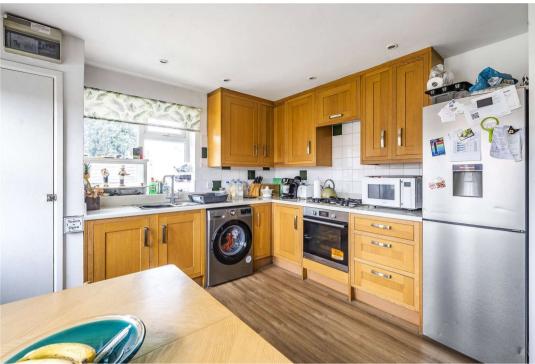

Upon entry, you're greeted by a well-appointed kitchen situated at the rear, providing a functional space for culinary endeavors and casual dining. The layout seamlessly flows into a generously sized lounge, creating an inviting atmosphere for relaxation and social gatherings.