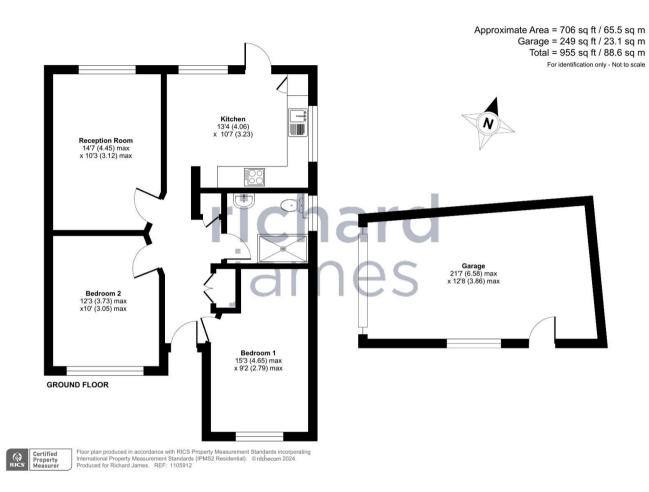

## 🚔 2 🕮 1 📛 1

Nestled on a desirable corner plot, this delightful 2-bedroom bungalow offers a perfect blend of comfort, convenience, and potential. With its spacious frontage and wrap-around garden, this home exudes curb appeal and promises endless possibilities for outdoor living and entertaining.

Upon entry, you're greeted by a well-appointed kitchen situated at the rear, providing a functional space for culinary endeavors and casual dining. The layout seamlessly flows into a generously sized lounge, creating an inviting atmosphere for relaxation and social gatherings.

This bungalow boasts a large main bedroom, offering a peaceful retreat to unwind after a

long day. A second double bedroom provides versatility, perfect for guests or as a cozy home office. Adding to the convenience, a spacious wet room ensures accessibility and comfort for all residents.