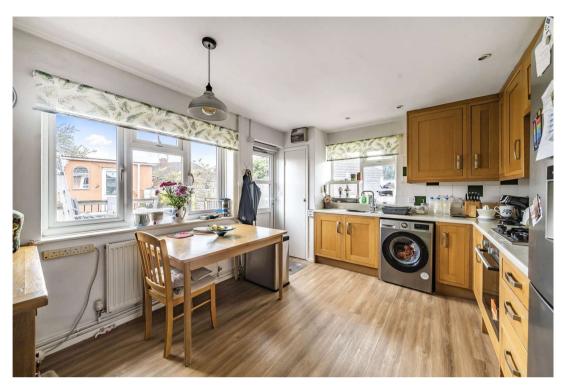

Upon entry, you're greeted by a well-appointed kitchen situated at the rear, providing a functional space for culinary endeavors and casual dining. The layout seamlessly flows into a generously sized lounge, creating an inviting atmosphere for relaxation and social gatherings.