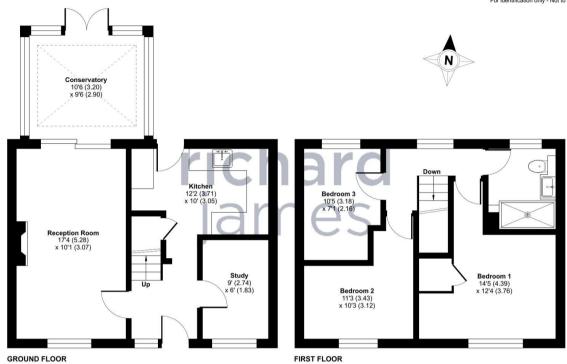

Somerville Road, Walcot, SN3 3AS

asking price £272,250

richard james

\* energy efficiency rating

## -THREE BEDROOMS - HUGE GARDEN - POPULAR LOCATION

Richard James are delighted to welcome to the market this fabulous 3bedroom semi-detached house! It's modern, well-maintained, and spacious. With a huge rear garden which you will struggle to come across in the area it is perfect for a growing family. Don't miss out on this gem!

call us for a free valuation on your property

eastswindon@richardjames.uk

Grange Drive | Stratton | SN3 4LA

Certified Property

Floor plan produced in accordance with RICS Property Measurement Standards incorporating International Property Measurement Standards (IPMS2 Residential). ©ntchecom 2023. Produced for Richard James. REF: 1062645