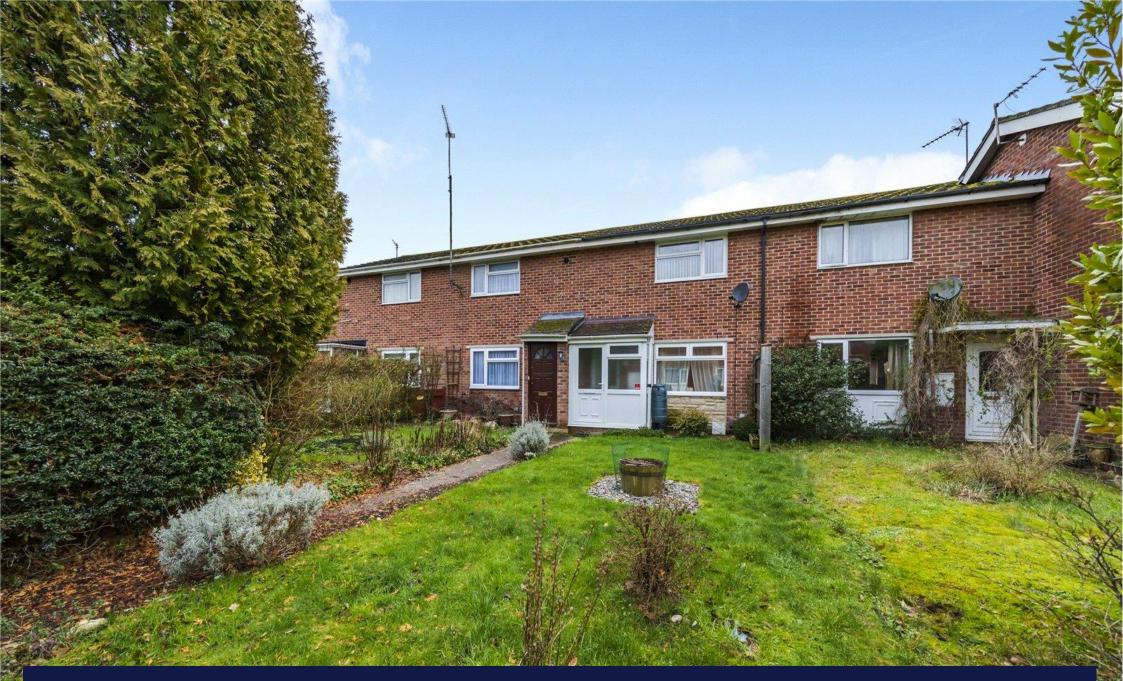

Elmore, Eldene, SN3 3TN offers over £200,000

A SUPERIOR

richard james

₽ ₽ ₽ 1 + 1

E

## freehold energy efficiency rating

TWO BEDROOMS - ELECTRIC HEATING - FRONT + BACK GARDEN - POTENTIAL TO IMPROVE - GARAGE

This is a TWO-bedroom home in ELDENE which would be perfect for those first-time buyers.

Upstairs boasts two bedrooms, a generous main bedroom with built in wardrobes and good sized second with three-piece bathroom.

Externally the home has a front garden which is made up of lawn and the rear has been block paved and fenced off allowing you to use it for parking or a private garden.

Other benefits include a garage, a short walk to local shops, schools and amenities and great access to the A419 & M4.

Approximate Area = 759 sq ft / 71 sq m (includes garage) For identification only - Not to scale