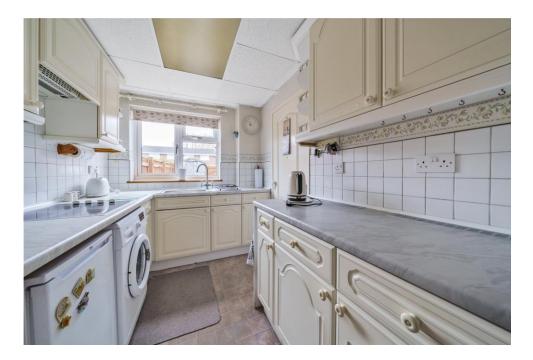

The entrance hall leads you to the lounge with staircase, kitchen to the rear and garage. The lounge is a great size, perfect for hosting or relaxing watching the world go by, the kitchen looks over the garden which has been block paved.