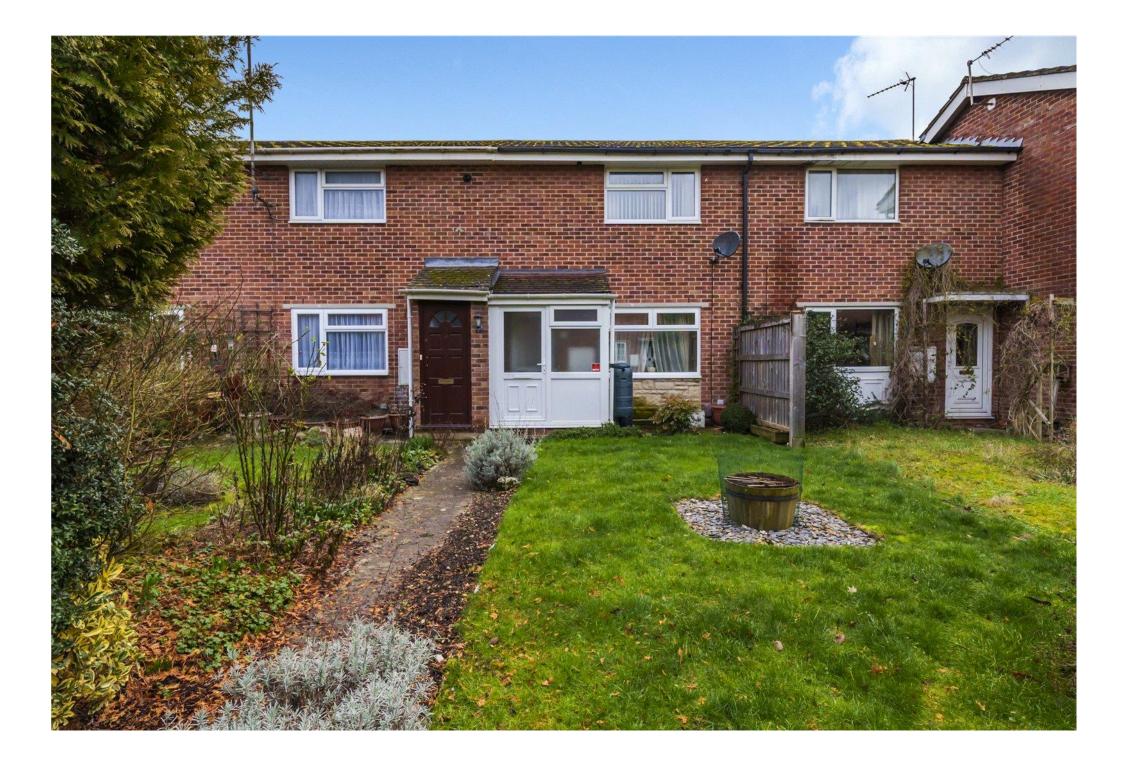

Upstairs boasts two bedrooms, a generous main bedroom with built in wardrobes and good sized second with three-piece bathroom.

Externally the home has a front garden which is made up of lawn and the rear has been block paved and fenced off allowing you to use it for parking or a private garden.

Other benefits include a garage, a short walk to local shops, schools and amenities and great access to the A419 & M4.

Approximate Area = 759 sq ft / 71 sq m (includes garage) For identification only - Not to scale