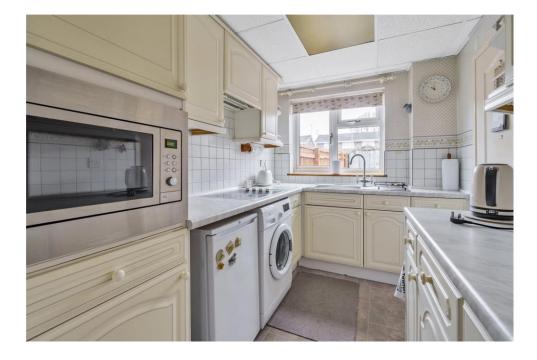

The entrance hall leads you to the lounge with staircase, kitchen to the rear and garage. The lounge is a great size, perfect for hosting or relaxing watching the world go by, the kitchen looks over the garden which has been block paved.