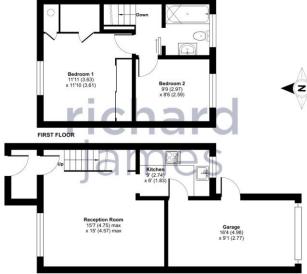

Other benefits include a garage, a short walk to local shops, schools and amenities and great access to the A419 & M4.

Approximate Area = 759 sq ft / 71 sq m (includes garage) For identification only - Not to scale

•

GROUND FLOOR

Certified Property RCS Baurer Produced in accordance with RICS Property Measurement Standards incorporating International Property Measurement Standards (IPMS2 Residential). © Induecom 2023. Produced for Richtard James. REF: 937819