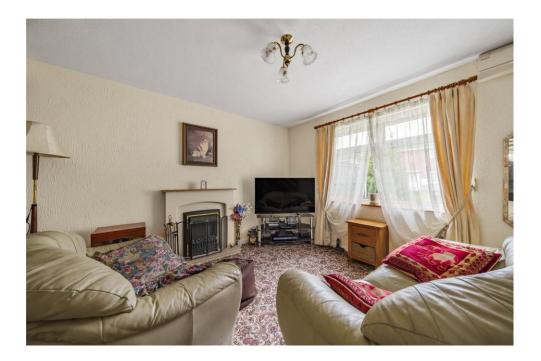

The entrance hall leads you to the lounge with staircase, kitchen to the rear and garage. The lounge is a great size, perfect for hosting or relaxing watching the world go by, the kitchen looks over the garden which has been block paved.