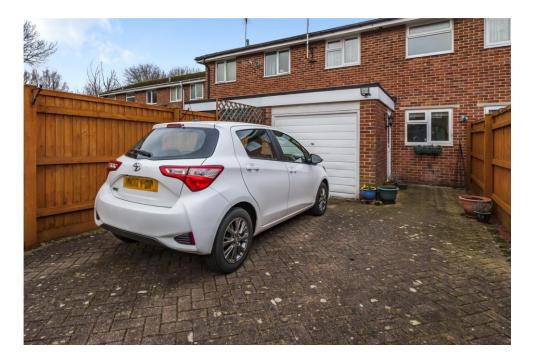

Upstairs boasts two bedrooms, a generous main bedroom with built in wardrobes and good sized second with three-piece bathroom.

Externally the home has a front garden which is made up of lawn and the rear has been block paved and fenced off allowing you to use it for parking or a private garden.

Other benefits include a garage, a short walk to local shops, schools and amenities and great access to the A419 & M4.

Approximate Area = 759 sq ft / 71 sq m (includes garage) For identification only - Not to scale