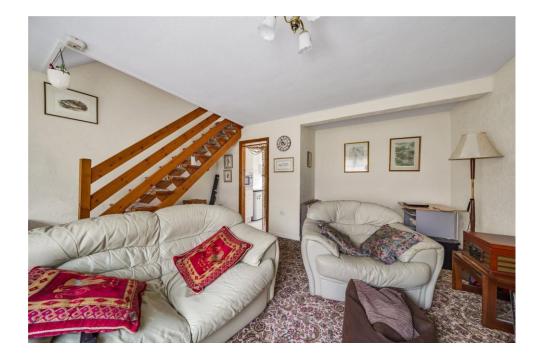

The entrance hall leads you to the lounge with staircase, kitchen to the rear and garage. The lounge is a great size, perfect for hosting or relaxing watching the world go by, the kitchen looks over the garden which has been block paved.