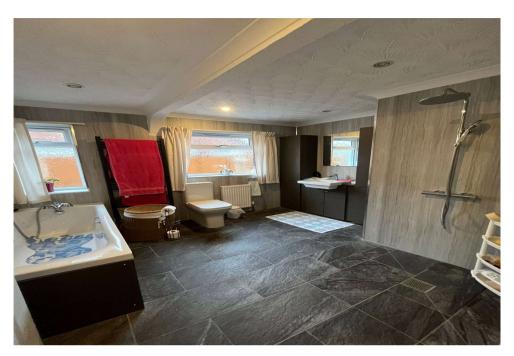

The accommodation comprises; Entrance hall, Good size lounge, Extended white fitted kitchen/diner, extended reception room to rear. Ground floor bedroom and a modern bathroom with the benefit of a seperate walk in shower. You will find stairs from the living room leading to two double bedrooms, the master bedroom having an en-suite shower room.