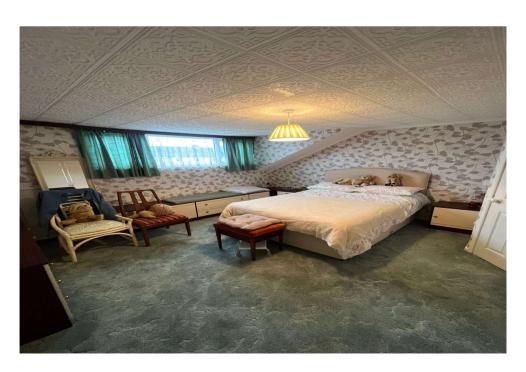

The accommodation comprises; Entrance hall, Good size lounge, Extended white fitted kitchen/diner, extended reception room to rear. Ground floor bedroom and a modern bathroom with the benefit of a seperate walk in shower. You will find stairs from the living room leading to two double bedrooms, the master bedroom having an en-suite shower room.