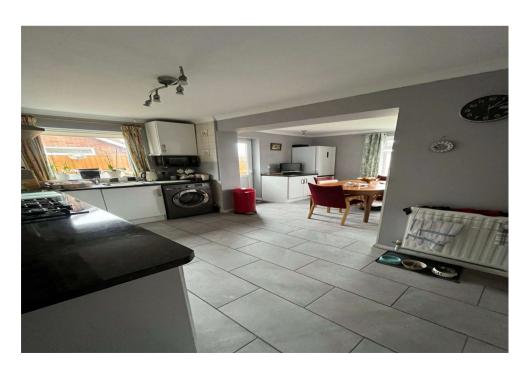

The accommodation comprises; Entrance hall, Good size lounge, Extended white fitted kitchen/diner, extended reception room to rear. Ground floor bedroom and a modern bathroom with the benefit of a seperate walk in shower. You will find stairs from the living room leading to two double bedrooms, the master bedroom having an en-suite shower room.