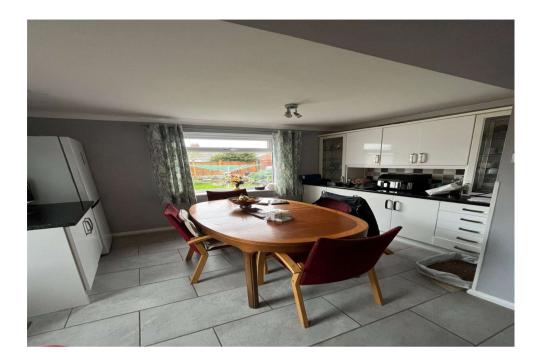

The accommodation comprises; Entrance hall, Good size lounge, Extended white fitted kitchen/diner, extended reception room to rear. Ground floor bedroom and a modern bathroom with the benefit of a seperate walk in shower. You will find stairs from the living room leading to two double bedrooms, the master bedroom having an en-suite shower room.