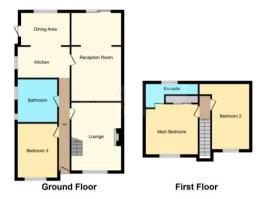

The accommodation comprises; Entrance hall, Good size lounge, Extended white fitted kitchen/diner, extended reception room to rear. Ground floor bedroom and a modern bathroom with the benefit of a seperate walk in shower. You will find stairs from the living room leading to two double bedrooms, the master bedroom having an en-suite shower room.