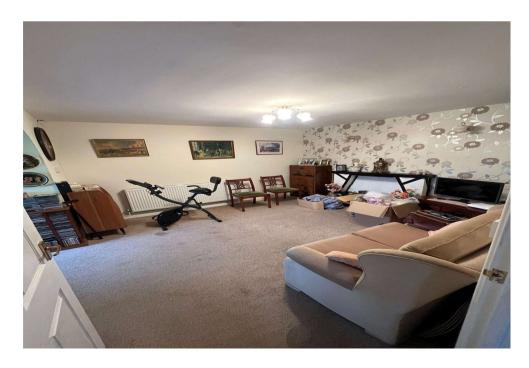

The accommodation comprises; Entrance hall, Good size lounge, Extended white fitted kitchen/diner, extended reception room to rear. Ground floor bedroom and a modern bathroom with the benefit of a seperate walk in shower. You will find stairs from the living room leading to two double bedrooms, the master bedroom having an en-suite shower room.