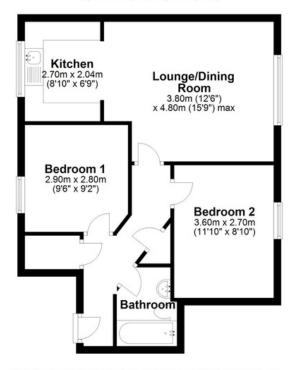

## **Floorplan**

#### Grouna Floor

Approx. 52.9 sq. metres (569.8 sq. feet)

Total area: annroy 52 0 en metres (560 8 en feet)