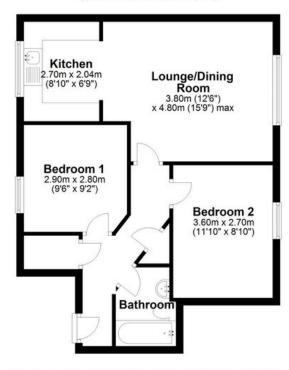

## **Floorplan**

#### Grouna Floor

Approx. 52.9 sq. metres (569.8 sq. feet)

Total area: annroy 52 0 en metres (560 8 en feet)