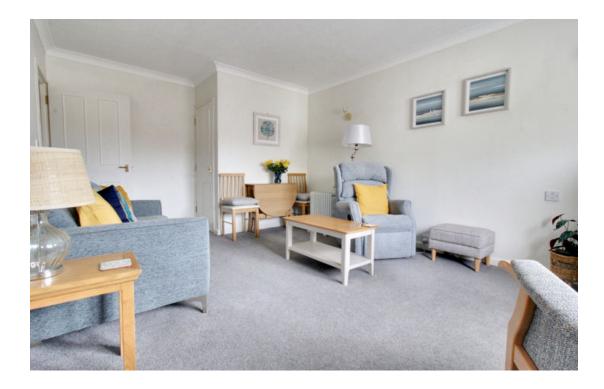

The living accommodation comprises of a spacious living room, re-fitted kitchen, re-fitted shower room and one double bedroom which accommodates fitted wardrobes and dressing area.

The complex itself further benefits from communal gardens, a communal lounge, washing room and guest facilities for visitors alongside an on-site warden.