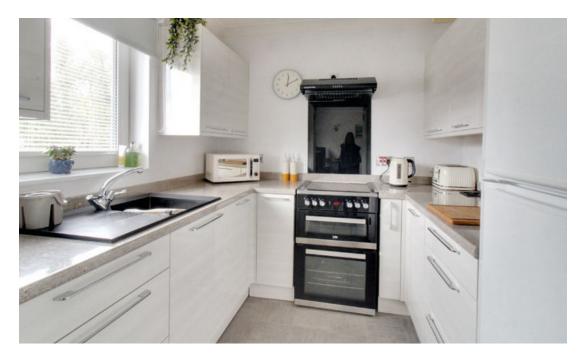

The living accommodation comprises of a spacious living room, re-fitted kitchen, re-fitted shower room and one double bedroom which accommodates fitted wardrobes and dressing area.

The complex itself further benefits from communal gardens, a communal lounge, washing room and guest facilities for visitors alongside an on-site warden.