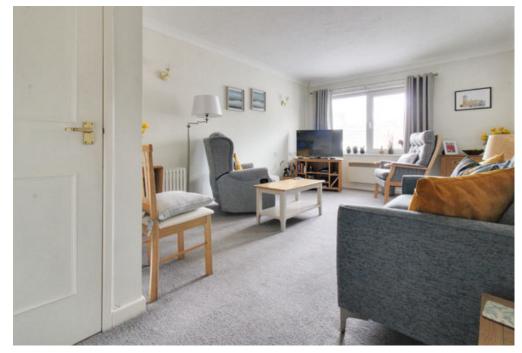

The living accommodation comprises of a spacious living room, re-fitted kitchen, re-fitted shower room and one double bedroom which accommodates fitted wardrobes and dressing area.

The complex itself further benefits from communal gardens, a communal lounge, washing room and guest facilities for visitors alongside an on-site warden.