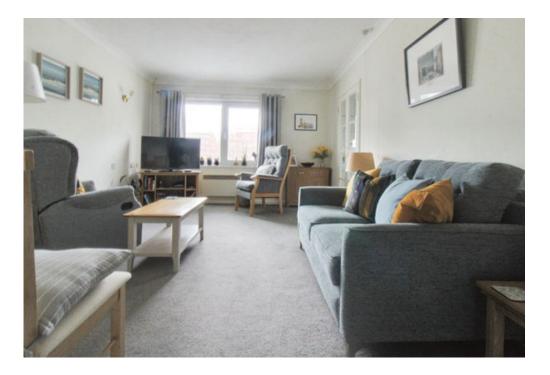

The living accommodation comprises of a spacious living room, re-fitted kitchen, re-fitted shower room and one double bedroom which accommodates fitted wardrobes and dressing area.

The complex itself further benefits from communal gardens, a communal lounge, washing room and guest facilities for visitors alongside an on-site warden.