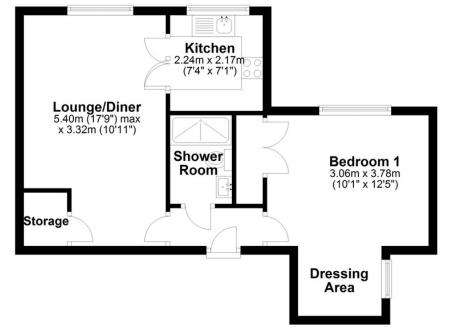

The living accommodation comprises of a spacious living room, re-fitted kitchen, re-fitted shower room and one double bedroom which accommodates fitted wardrobes and dressing area.

The complex itself further benefits from communal gardens, a communal lounge, washing room and guest facilities for visitors alongside an on-site warden.

## Floorplan

#### Second Floor

Approx. 45.5 sq. metres (489.3 sq. feet)

Total area: annrox 45.5 sq metres (489.3 sq feet)