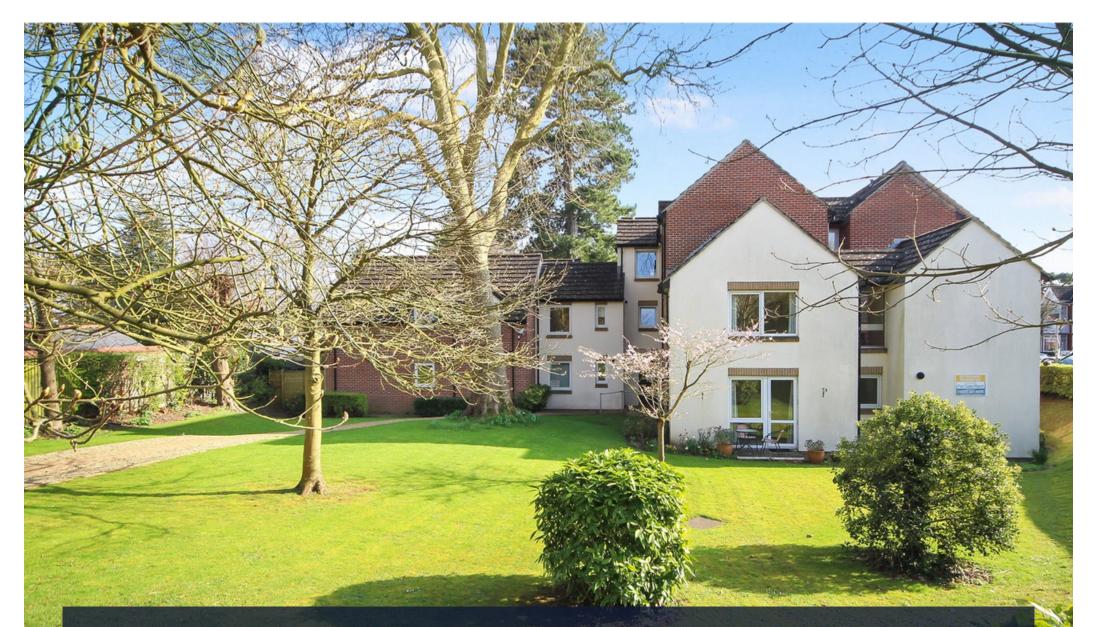

#### **Woodspring Court**

Property Description

#### SECOND FLOOR APARTMENT - ONE BEDROOM - COMMUNAL GARDENS - OVER 60'S DEVELOPMENT - NO ONWARD CHAIN - COMMUNAL LOUNGE & GUEST FACILITIES -

Offered with NO ONWARD CHAIN is this MODERN spacious second floor, one bedroom retirement apartment situated in the heart of Old Town within walking distance to various amenities including shops, doctors, dentists, restaurants and schools.

The living accommodation comprises of a spacious living room, re-fitted kitchen, re-fitted shower room and one double bedroom which accommodates fitted wardrobes and dressing area.

The complex itself further benefits from communal gardens, a communal lounge, washing room and guest facilities for visitors alongside an on-site warden.